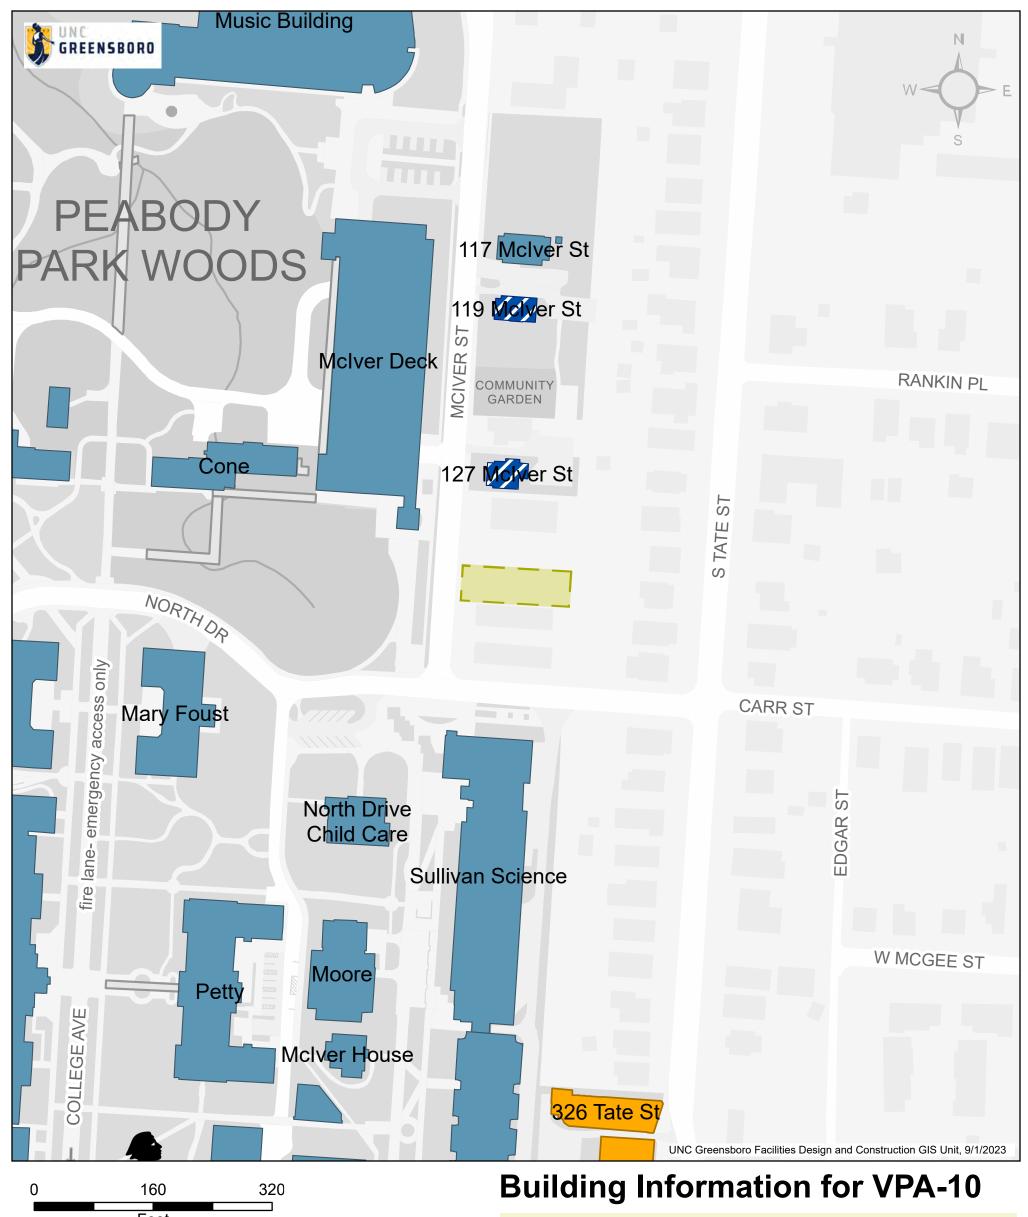

### Ownership

University – Bldg. in Use

University – Bldg. Not in Use

Associated Entity

Associated Entity – Bldg. Not in Use

Third Party

Selected Zone Area: 0.52 acres