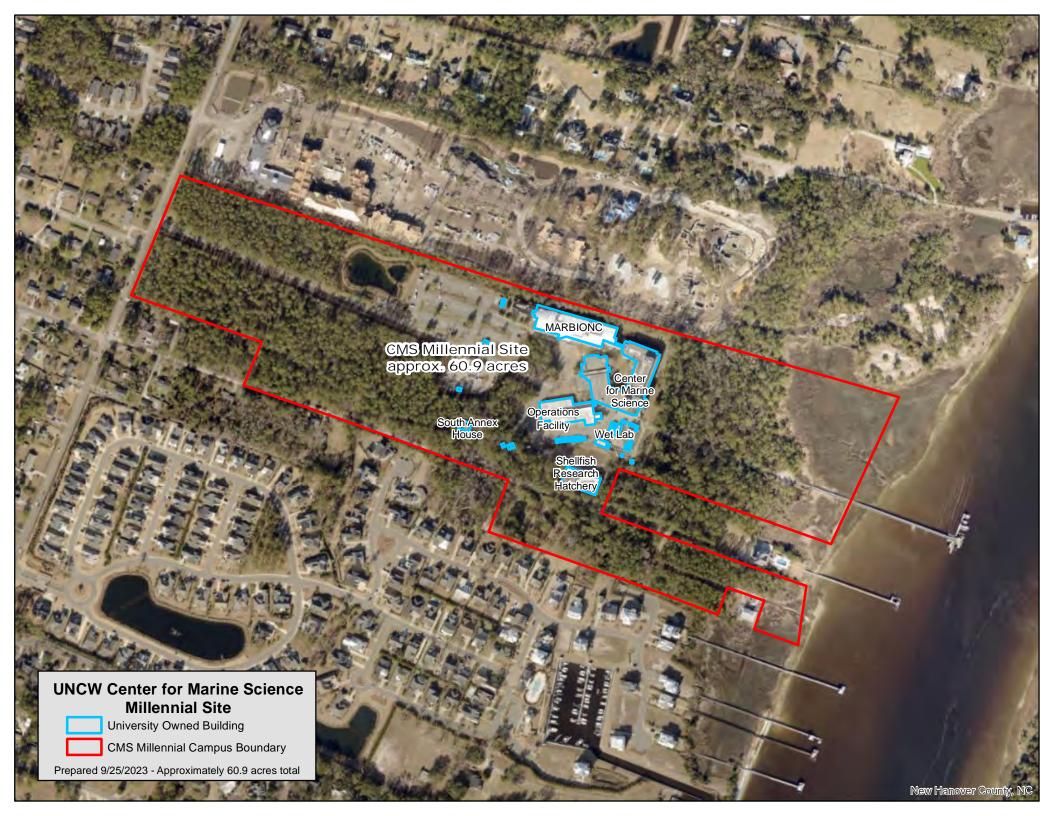

Associated Entity

Associated Entity – Bldg. Not in Use

Third Party

Selected Zone Area: 0.18 acres

**127 McIver St** Not in use.



# Feet 1:1,550

### UNC Greensboro Millennial Campus 71.71ac

Health and Wellness, 51.05 ac

Visual and Performing Arts, 20.66 ac

### Ownership

University – Bldg. in Use

University – Bldg. Not in Use

Associated Entity

Associated Entity – Bldg. Not in Use

Third Party

**Selected Zone Area: 0.17 acres** 

No Buildings





Health and Wellness, 51.05 ac

Visual and Performing Arts, 20.66 ac

### Ownership

University – Bldg. in Use

University – Bldg. Not in Use

Associated Entity

Associated Entity – Bldg. Not in Use

Third Party

Selected Zone Area: 0.52 acres

# **Building Information for VPA-11**

## 996 Spring Garden

**Genetic Counseling** 











### Legend:

**Property Outline** 

### Millennial Property Map Cullowhee Mountain Site

0 250 500 1,000 Scale:

<u>Total Acreage</u>: 367.65 Acres



















- Camp Building 1.50 Acres
- Former Graham Bldg Site 0.21 Acres
- Moore Building 0.41 Acres











Gateway Research Park, Inc. (North Campus)







Gateway Research Park, Inc. (South Campus)







3,600

0 900 1,800

10 TW ALEXANDER DRIVE
RESEARCH TRIANGLE PARK

Feet 5,400





THE SPANGLER COMPLEX PROPERTY

(Source: State Property Office)

# APPENDIX B REAL PROPERTY TRANSACTIONS AS OF JUNE 30, 2023

#### **APPENDIX B - REAL PROPERTY TRANSACTIONS**

#### LEASE TRANSACTIONS

| LLASE TRANS     | ACTIONS