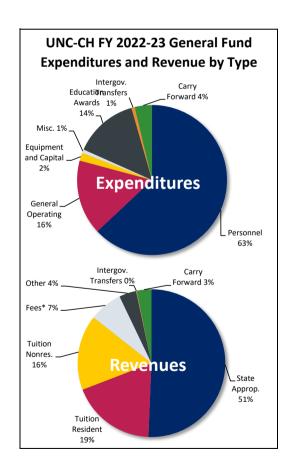

| 20,153,989      | 45,820,712      | 29,699,888    | 184% |
| Fees*                         | 71,386,889      | 61,701,540      | 65,585,339      | 81,307,581      | 88,401,283      | 17,014,394    | 24%  |
| Tuition Nonresident           | 175,481,393     | 174,076,944     | 170,202,811     | 195,170,567     | 201,017,904     | 25,536,511    | 15%  |
| Tuition Resident              | 214,372,048     | 218,893,381     | 226,625,728     | 227,350,116     | 225,712,344     | 11,340,296    | 5%   |
| State Appropriation           | 543,274,441     | 534,765,894     | 537,409,229     | 587,593,407     | 618,035,400     | 74,760,959    | 14%  |

<sup>\*</sup> S.L. 2012-142, Section 9.9 permitted all student fees to be budgeted in Institutional Trust Funds, rather than the General Fund.





# **UNC Charlotte**

# Actual General Fund Expenditures and Revenues, FY 2018-19 to FY 2022-23

| Expenditures                | FY 2018-19    | FY 2019-20    | FY 2020-21    | FY 2021-22    | FY 2022-23    | Five-Year C  | hange |
|-----------------------------|---------------|---------------|---------------|---------------|---------------|--------------|-------|
| Personnel                   | 322,077,403   | 336,682,289   | 338,458,580   | 347,807,291   | 371,447,853   | 49,370,450   | 15%   |
| General Operating           | 50,301,129    | 46,424,748    | 49,641,451    | 52,601,784    | 60,788,208    | 10,487,078   | 21%   |
| Equipment and Capital       | 16,017,477    | 15,141,096    | 19,528,580    | 17,457,113    | 22,037,689    | 6,020,212    | 38%   |
| Miscellaneous