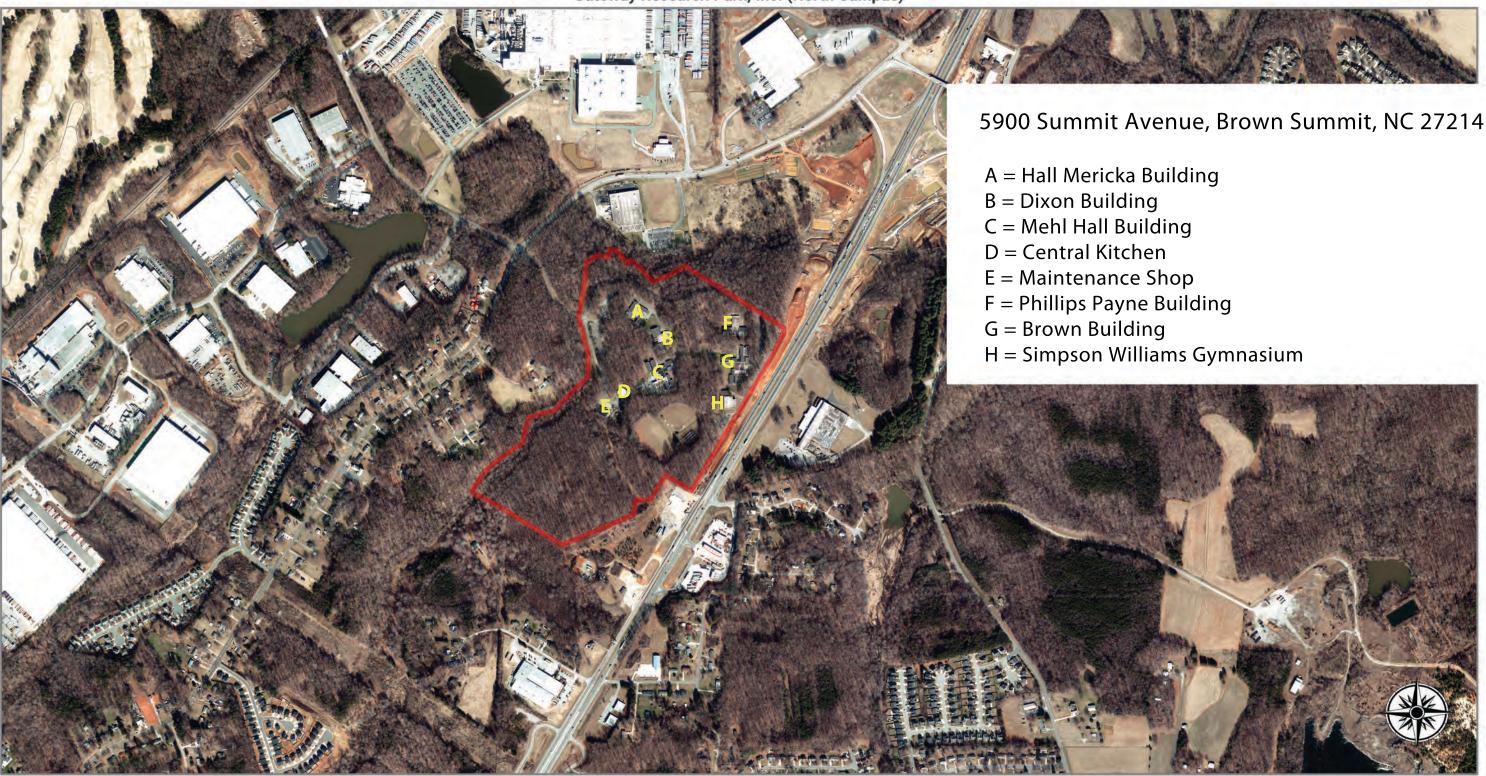

– Bldg. Not in Use

Associated Entity

Associated Entity – Bldg. Not in Use

Third Party

**Selected Zone Area: 0.17 acres** 

No Buildings





Health and Wellness, 51.05 ac

Visual and Performing Arts, 20.66 ac

### Ownership

University – Bldg. in Use

University – Bldg. Not in Use

Associated Entity

Associated Entity – Bldg. Not in Use

Third Party

Selected Zone Area: 0.52 acres

# **Building Information for VPA-11**

## 996 Spring Garden

**Genetic Counseling** 











### Legend:

**Property Outline** 

### Millennial Property Map Cullowhee Mountain Site

0 250 500 1,000 Scale:

<u>Total Acreage</u>: 367.65 Acres



















- Camp Building 1.50 Acres
- Former Graham Bldg Site 0.21 Acres
- Moore Building 0.41 Acres











Gateway Research Park, Inc. (North Campus)







Gateway Research Park, Inc. (South Campus)







3,600

0 900 1,800

10 TW ALEXANDER DRIVE
RESEARCH TRIANGLE PARK

Feet 5,400





THE SPANGLER COMPLEX PROPERTY

(Source: State Property Office)

# APPENDIX B REAL PROPERTY TRANSACTIONS AS OF JUNE 30, 2023

#### **APPENDIX B - REAL PROPERTY TRANSACTIONS**

#### LEASE TRANSACTIONS

| LLASE TRANS     | ACTIONS                                                                                                                                       |                                                                      |            | Net Square                                     |        | Lease Start  | Lease End  |
|-----------------|-------------------------------------------------------------------------------------------------------------