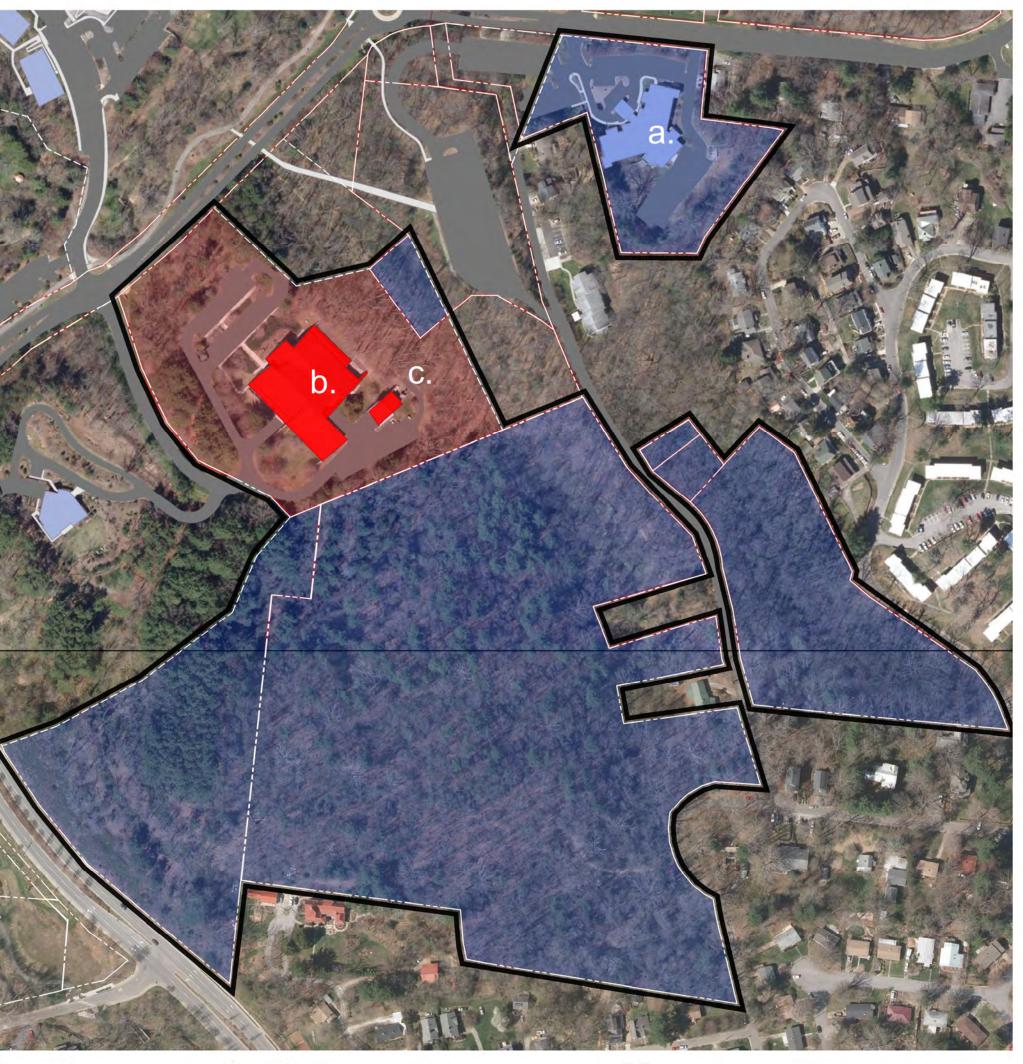

STATE OWNED BUILDING

400'

STATE OWNED BUILDING (LEASED TO ODYSSEY SCHOOL)

b. ODYSSEY SCHOOL SWIMMING POOL

C. STORAGE BUILDING

RECORDED PARCEL BOUNDARY

NON-RECORDED BOUNDARY SERVING AS MILLENNIAL CAMPUS BOUNDARY