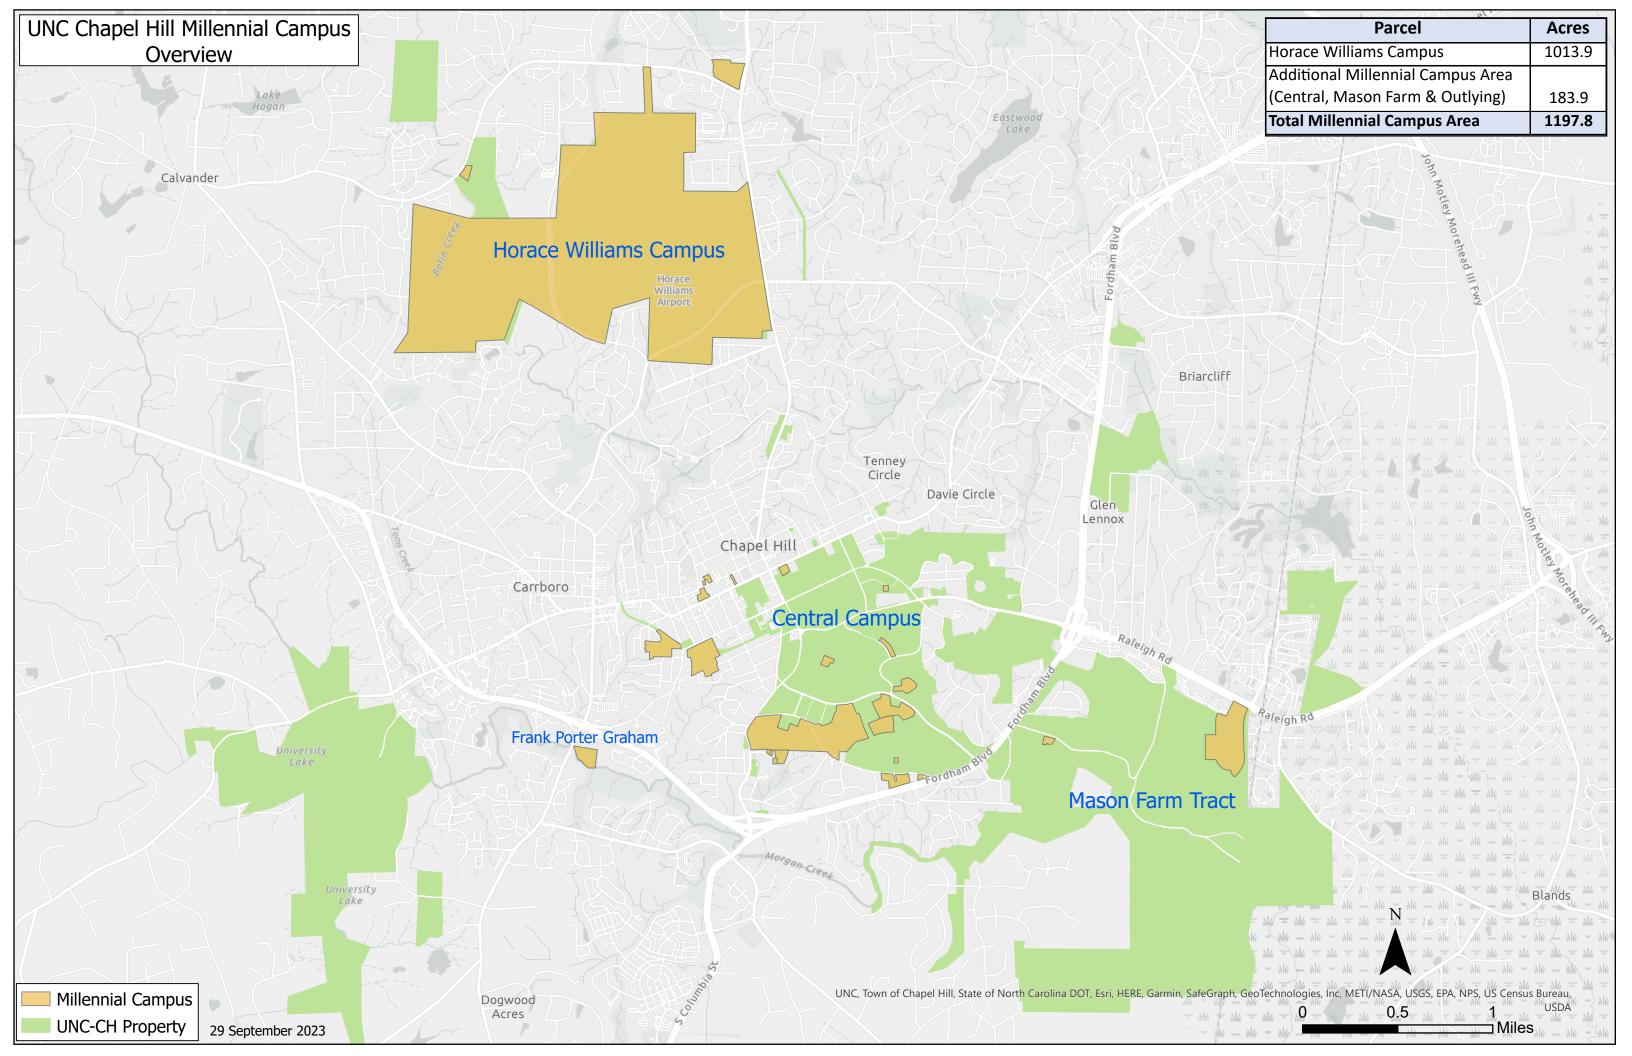

| Institution                  | Acreage<br>(approx.) | Date<br>Authorized | Additional<br>Authorizations |
|------------------------------|----------------------|--------------------|------------------------------|
| Appalachian State University | 582.73               | 2002               | 2015, 2016, 2018, 2021       |
| East Carolina University     | 536.05               | 2015               | 2018                         |
| NC Central University        | 30.60                | 2018               |                              |
| NC State University          | 1329.00              | 1987               | 1998, 2004, 2010, 2022       |
| UNC Asheville                | 210.17               | 2021               |                              |
| UNC-Chapel Hill              | 1197.80              | 1987               | 2020                         |
| UNC Charlotte                | 377.37               | 2002               | 2007, 2014, 2023             |
| UNC Greensboro               | 71.71                | 2017               | 2017                         |
| UNC Wilmington               | 249.80               | 2007               | 2018, 2021                   |
| Western Carolina University  | 792.79               | 2006               | 2008, 2018, 2019             |
| UNC System                   | 269.0                | 2003               | 2022                         |
| TOTAL                        | 5647.02              |                    |                              |

Maps showing the locations, acreage and buildings on each millennial campus are included in **Appendix A**. Several campuses have designated millennial campus zones for specific uses within their overall millennial campus and these are noted on the campus maps.