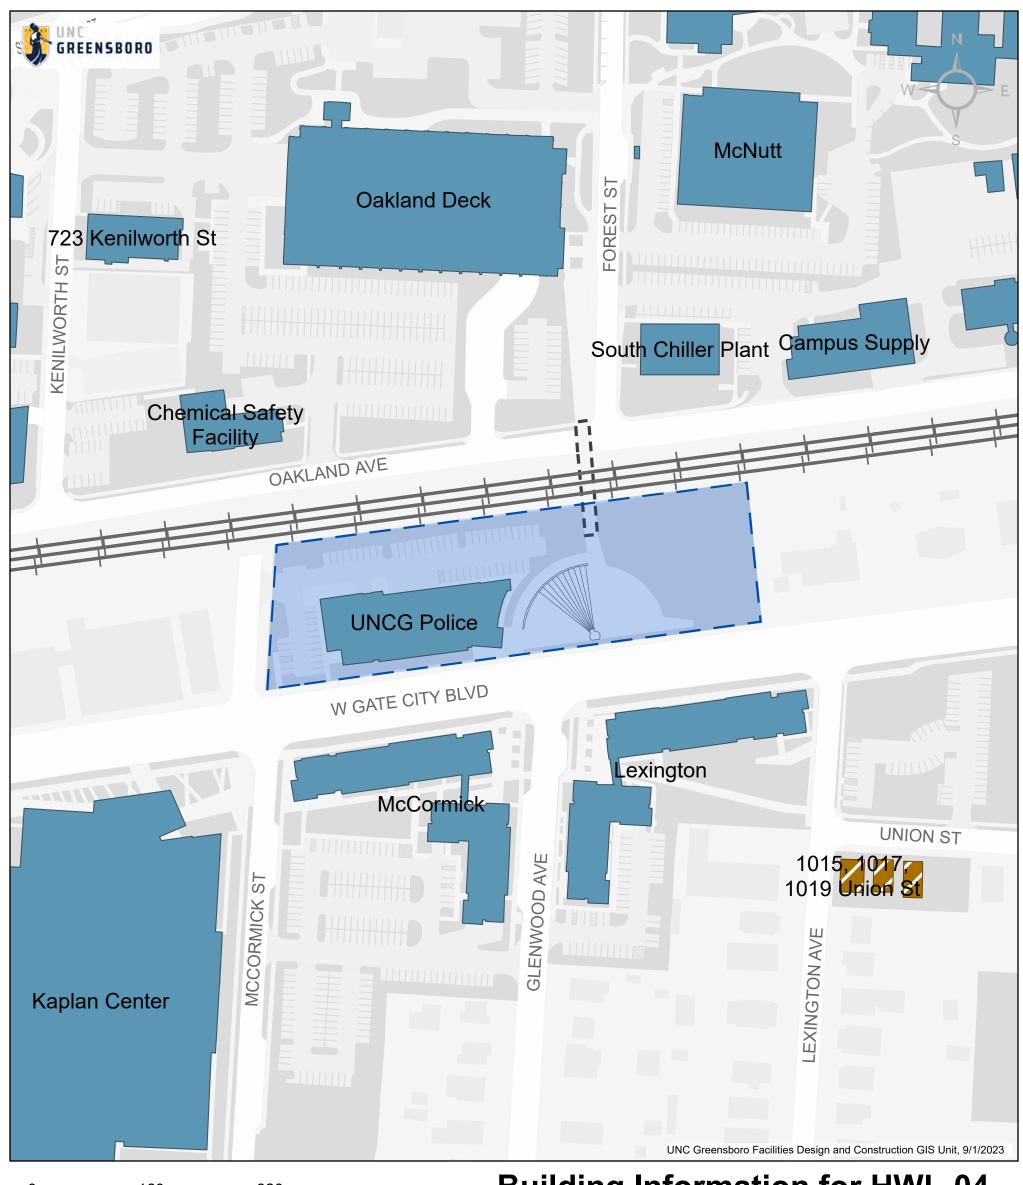

# **Building Information for HWL-04**

**UNCG Police** 

Health and Wellness, 51.05 ac

Visual and Performing Arts, 20.66 ac

### Ownership

University – Bldg. in Use

University – Bldg. Not in Use

Associated Entity

Associated Entity – Bldg. Not in Use

Third Party

Selected Zone Area: 7.39 acres