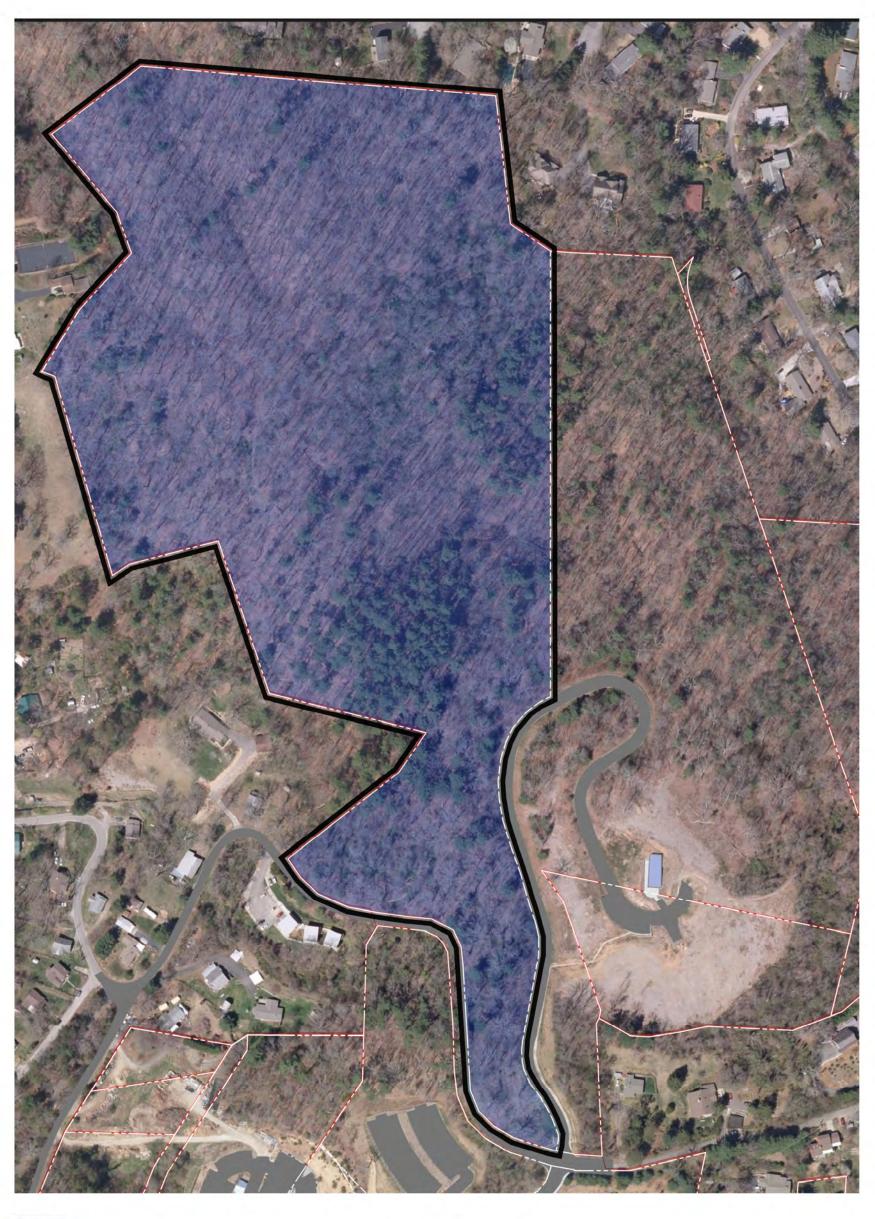

GRAPHIC SCALE: 1" = 200'

200'

400'

30.0 acres —

es F1

map zone

STATE OWNED PARCEL

STATE OWNED PARCEL (LEASED TO US FOREST SERVICE)