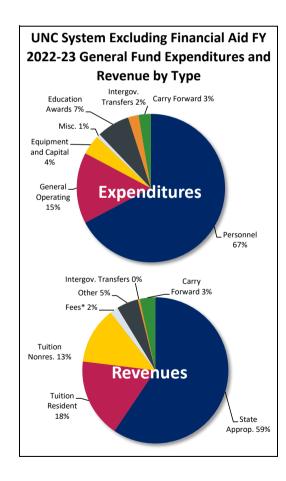

## Summary

The 2023 Millennial Campus Report is the first annual report that focuses solely on the assets and activity on the millennial campuses established within the UNC System. The report provides a comprehensive summary of millennial campuses assets and activities as of June 30, 2023, and establishes a baseline for comparison of future transactions. Such information will help inform the future decisions of the institutions and leverage the ability to utilize millennial campuses to strengthen and reinforce the academic and research missions.