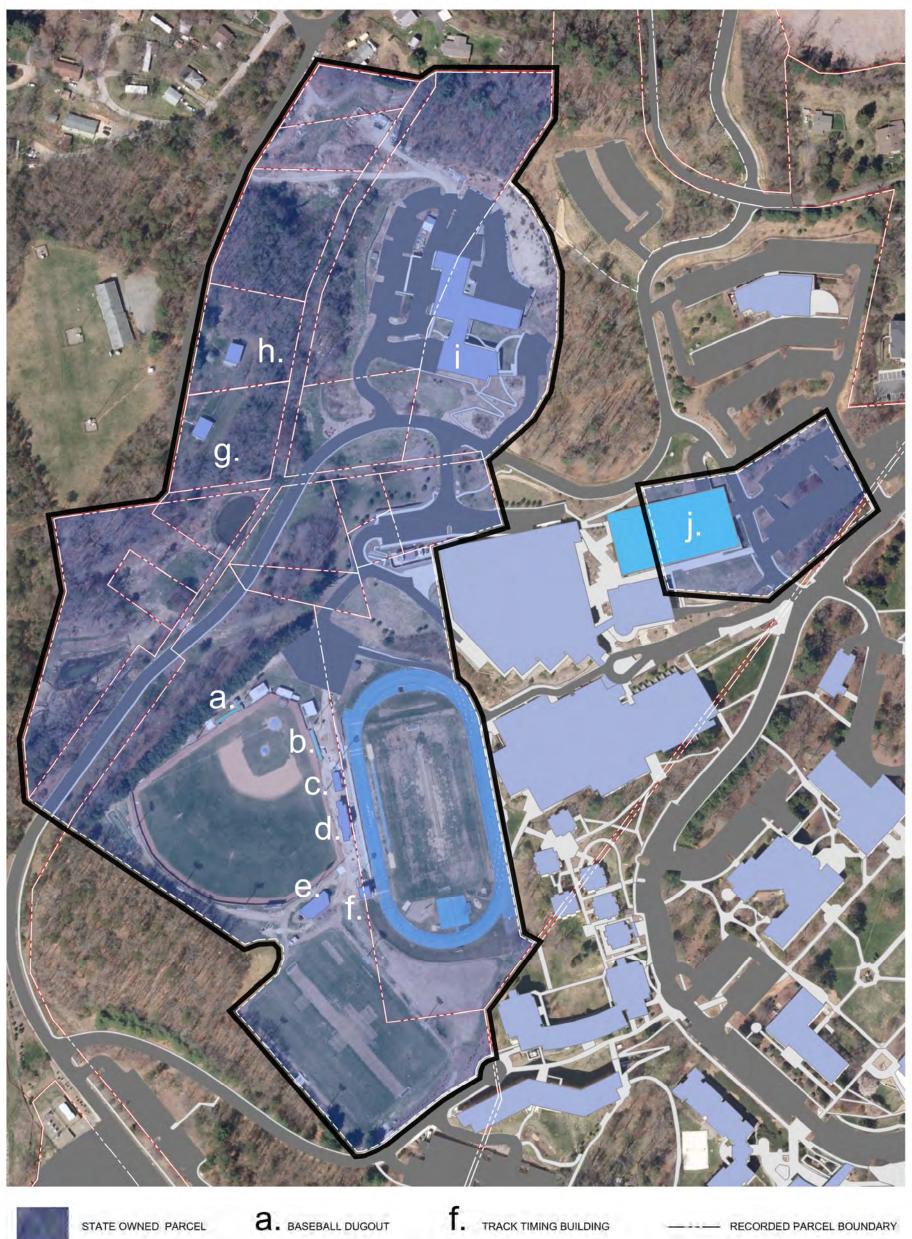

b. CCCD BUILDING

map zone

46.29 acres -

GRAPHIC SCALE: 1" = 200' 400'

- b. BASEBALL DUGOUT
- C. CONCESSIONS BUILDING
- d. RESTROOM BUILDING
- **e.** soccer fieldhouse
- g. 48 RELIC LANE (HOUSE)
- h. 40 RELIC LANE (HOUSE)
- SAM MILLAR FACILITIES COMPLEX
- PARKING DECK P9

NON-RECORDED BOUNDARY SERVING AS MILLENNIAL CAMPUS BOUNDARY

MILLENNIAL CAMPUS ZONE BOUNDARY

map zone

37.4 acres -

- RECORDED PARCEL BOUNDARY

NON-RECORDED BOUNDARY SERVING AS MILLENNIAL CAMPUS BOUNDARY

MILLENNIAL CAMPUS ZONE BOUNDARY