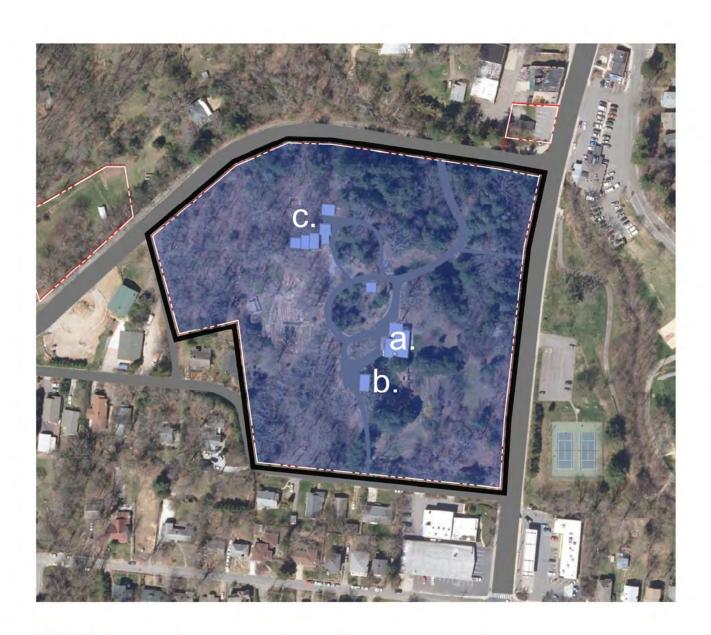

STATE OWNED BUILDING

400'

STATE OWNED BUILDING (LEASED TO ODYSSEY SCHOOL)

b. ODYSSEY SCHOOL SWIMMING POOL

C. STORAGE BUILDING

RECORDED PARCEL BOUNDARY

NON-RECORDED BOUNDARY SERVING AS MILLENNIAL CAMPUS BOUNDARY

■ MILLENNIAL CAMPUS ZONE BOUNDARY

GRAPHIC SCALE: 1" = 200'

22.15 acres —

--- RECORDED PARCEL BOUNDARY

NON-RECORDED BOUNDARY SERVING AS MILLENNIAL CAMPUS BOUNDARY

MILLENNIAL CAMPUS ZONE BOUNDARY

NON-RECORDED BOUNDARY SERVING AS MILLENNIAL CAMPUS BOUNDARY