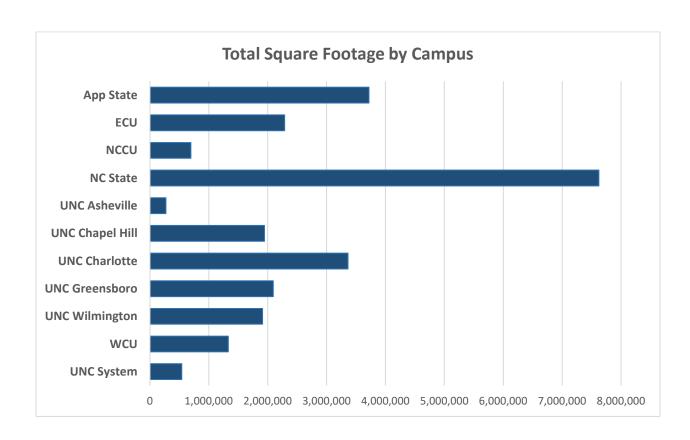

## **Buildings**

The millennial campuses include over 600 buildings totaling approximately 25.7 million square feet. The tables below show the number of buildings and square feet for each millennial campus.

| Institution                  | Number of<br>Buildings | Estimated Total Square Feet (SF) |
|------------------------------|------------------------|----------------------------------|
| Appalachian State University | 80                     | 3,718,196                        |
| East Carolina University     | 55                     | 2,286,739                        |
| NC Central University        | 12                     | 771,392                          |
| NC State University          | 134                    | 7,623,837                        |
| UNC Asheville                | 29                     | 277,825                          |
| UNC-Chapel Hill              | 117                    | 1,950,057                        |
| UNC Charlotte                | 76                     | 3,362,722                        |
| UNC Greensboro               | 42                     | 2,094,081                        |
| UNC Wilmington               | 46                     | 1,913,291                        |
| Western Carolina University  | 17                     | 1,183,190                        |
| UNC System                   | 16                     | 540,336                          |
| TOTAL                        | 624                    | 25,721,666                       |