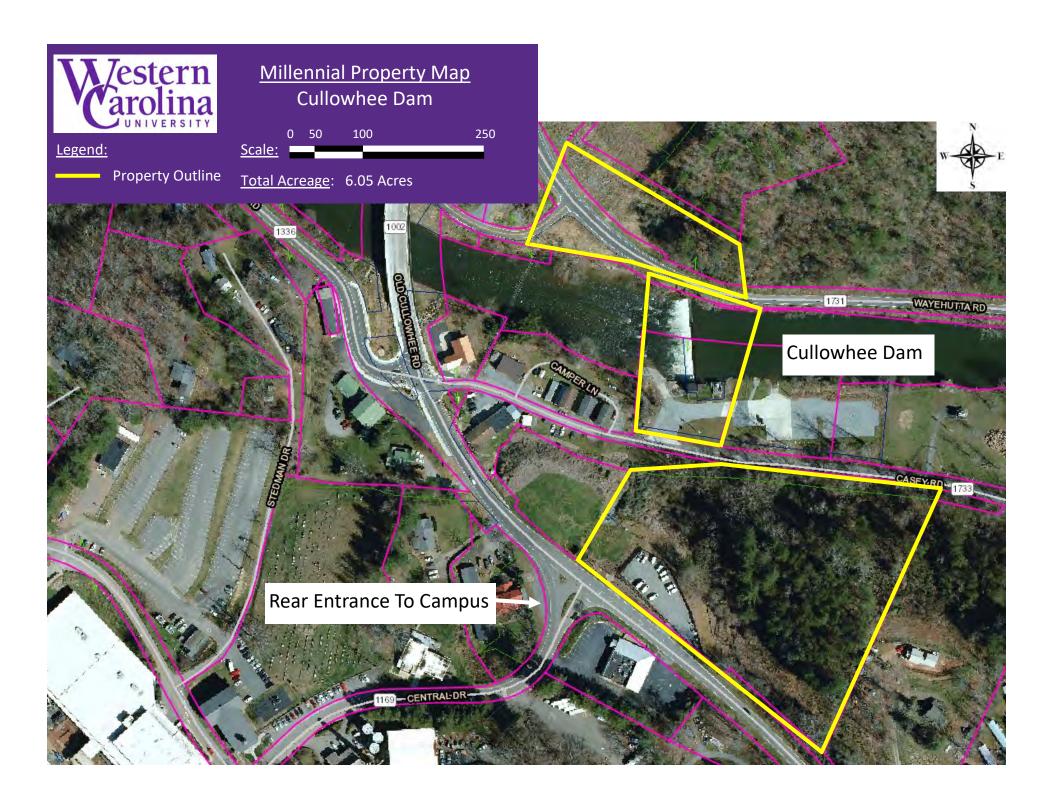

### Millennial Property Map Cullowhee Mountain Site

0 250 500 1,000 Scale:

<u>Total Acreage</u>: 367.65 Acres

- Camp Building 1.50 Acres
- Former Graham Bldg Site 0.21 Acres
- Moore Building 0.41 Acres

Gateway Research Park, Inc. (North Campus)