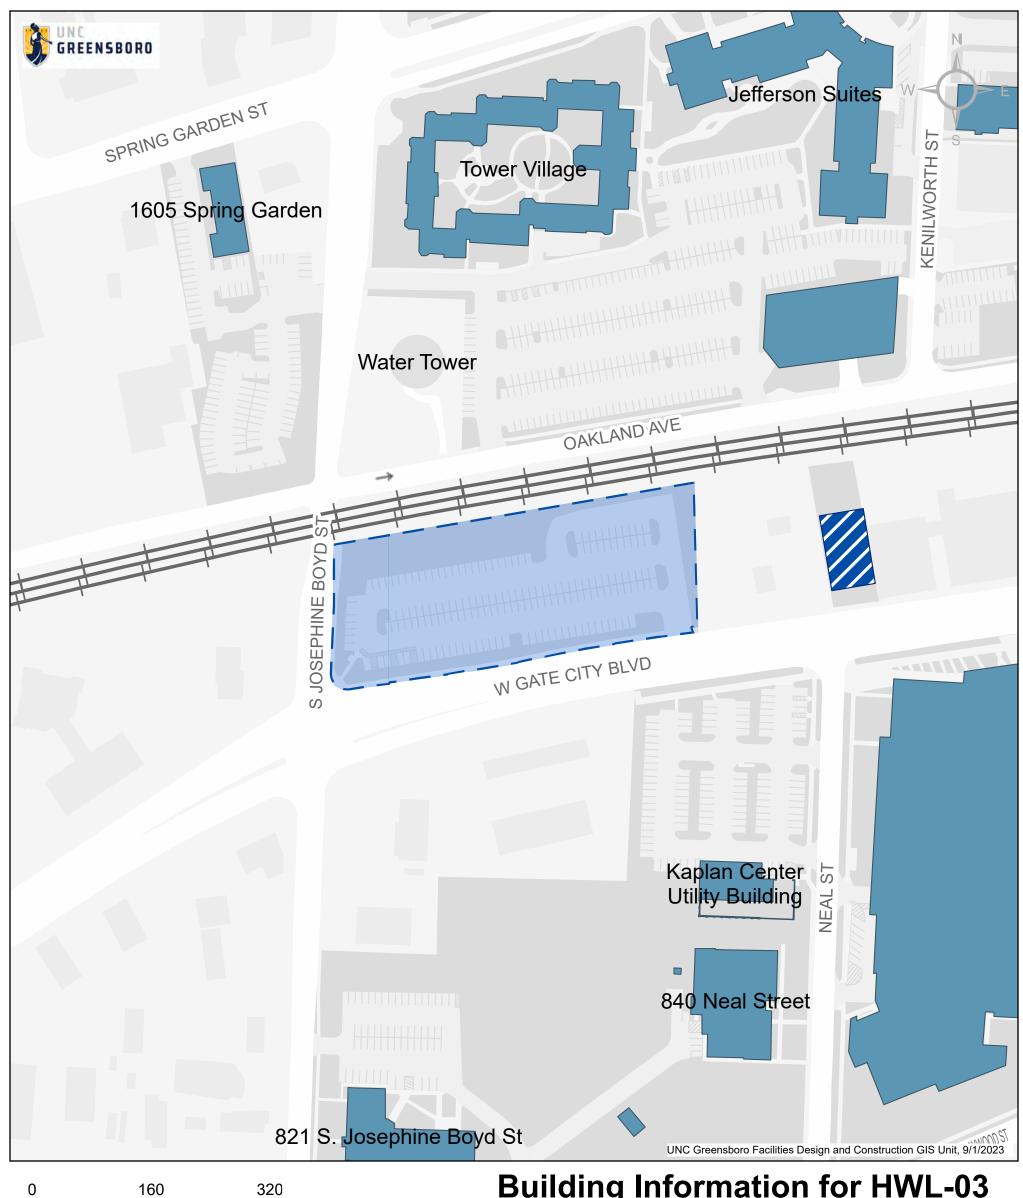

# **Building Information for HWL-03**

No Buildings

Health and Wellness, 51.05 ac

Visual and Performing Arts, 20.66 ac

### 821 S. Josephine Boyd St

Administrative Offices

#### 840 Neal Street

Administrative Offices

### **Kaplan Center Utility**

**Building** 

Health and Wellness, 51.05 ac

Visual and Performing Arts, 20.66 ac