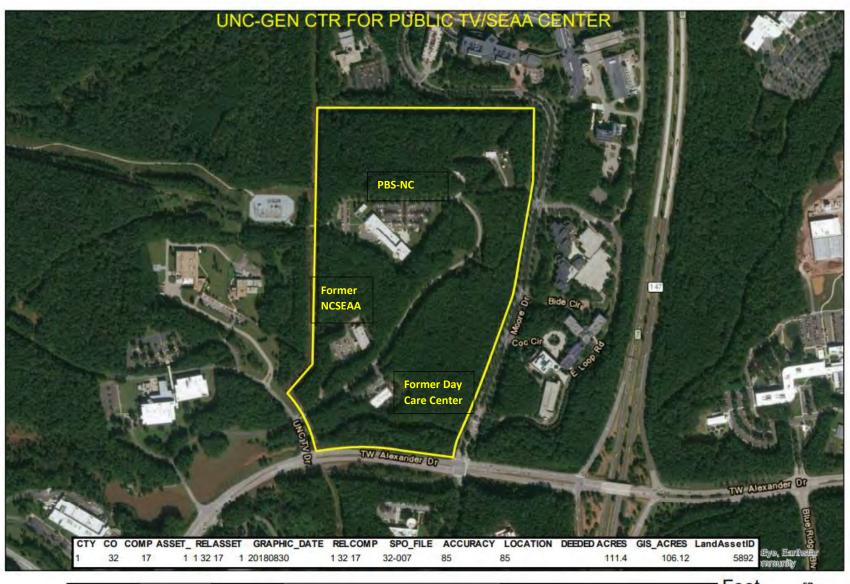

Gateway Research Park, Inc. (South Campus)

3,600

0 900 1,800

10 TW ALEXANDER DRIVE
RESEARCH TRIANGLE PARK

Feet 5,400

THE SPANGLER COMPLEX PROPERTY

(Source: State Property Office)