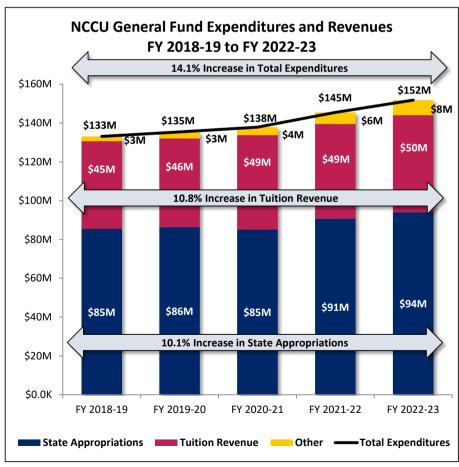

| 287,905       | 261,091       | 212,179       | 256,797       | 327,251       | 39,346       | 14%   |
| Other                         | (291,430)     | 1,229,834     | (1,835,485)   | 1,532,216     | 483,693       | 775,123      | -266% |
| Intragovernmental Transfers   | 383,252       | 1,586,525     | 3,522,271     | 1,035,940     | 1,966,258     | 1,583,007    | 413%  |
| Carry Forward from Prior Year | 2,132,250     | 307,682       | 2,184,813     | 3,169,260     | 4,988,245     | 2,855,994    | 134%  |
| Total Revenues                | \$133,082,133 | \$135,390,608 | \$137,863,079 | \$145,465,063 | \$151,792,067 | \$18,709,934 | 14%   |

<sup>\*</sup> S.L. 2012-142, Section 9.9 permitted all student fees to be budgeted in Institutional Trust Funds, rather than the General Fund.





# **North Carolina State University**

## Actual General Fund Expenditures and Revenues, FY 2018-19 to FY 2022-23

| Expenditures                | FY 2018-19      | FY 2019-20      | FY 2020-21    | FY 2021-22      | FY 2022-23      | Five-Year Cha | ange |
|-----------------------------|-----------------|-----------------|---------------|-----------------|-----------------|---------------|------|
| Personnel                   | 690,049,683     | 711,836,716     | 714,952,485   | 740,325,889     | 794,711,246     | 104,661,563   | 15%  |
| General Operating           | 159,812,917     | 152,885,687     | 139,747,237   | 154,648,320     | 176,136,826     | 16,323,909    | 10%  |
| Equipment and Capital       | 33,531,382      | 32,454,264      | 30,241,827    | 37,428,832      | 42,918,06