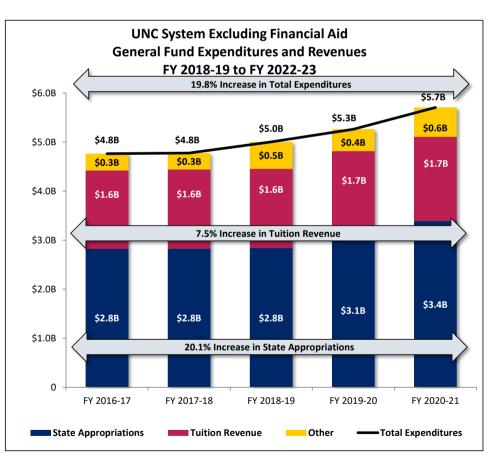

## Summary

The 2023 Millennial Campus Report is the first annual report that focuses solely on the assets and activity on the millennial campuses established within the UNC System. The report provides a comprehensive summary of millennial campuses assets and activities as of June 30, 2023, and establishes a baseline for comparison of future transactions. Such information will help inform the future decisions of the institutions and leverage the ability to utilize millennial campuses to strengthen and reinforce the academic and research missions.