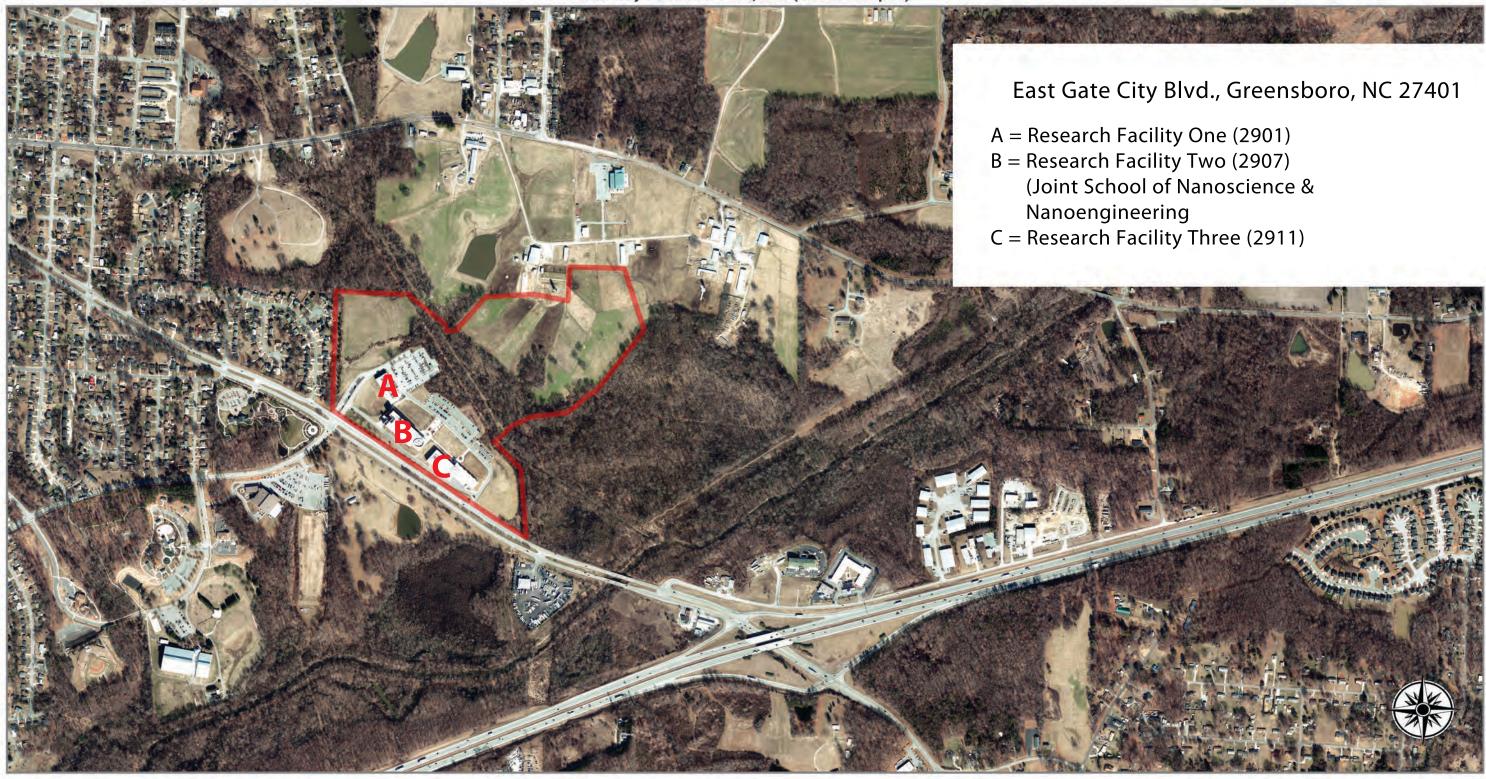

Entity – Bldg. Not in Use

Third Party

**Selected Zone Area: 0.17 acres** 

No Buildings





Health and Wellness, 51.05 ac

Visual and Performing Arts, 20.66 ac

### Ownership

University – Bldg. in Use

University – Bldg. Not in Use

Associated Entity

Associated Entity – Bldg. Not in Use

Third Party

Selected Zone Area: 0.52 acres

# **Building Information for VPA-11**

## 996 Spring Garden

**Genetic Counseling** 











### Legend:

**Property Outline** 

### Millennial Property Map Cullowhee Mountain Site

0 250 500 1,000 Scale:

<u>Total Acreage</u>: 367.65 Acres



















- Camp Building 1.50 Acres
- Former Graham Bldg Site 0.21 Acres
- Moore Building 0.41 Acres











Gateway Research Park, Inc. (North Campus)







Gateway Research Park, Inc. (South Campus)







3,600

0 900 1,800

10 TW ALEXANDER DRIVE
RESEARCH TRIANGLE PARK

Feet 5,400





THE SPANGLER COMPLEX PROPERTY

(Source: State Property Office)

# APPENDIX B REAL PROPERTY TRANSACTIONS AS OF JUNE 30, 2023

#### **APPENDIX B - REAL PROPERTY TRANSACTIONS**

#### LEASE TRANSACTIONS

| LLASE TRANS     | ACTIONS                                                                                                                                       |                                                                      |            | Net Square                                     |        | Lease Start  | Lease End  |
|-----------------|-----------------------------------------------------------------------------------------------------------------------------------------------|---------------