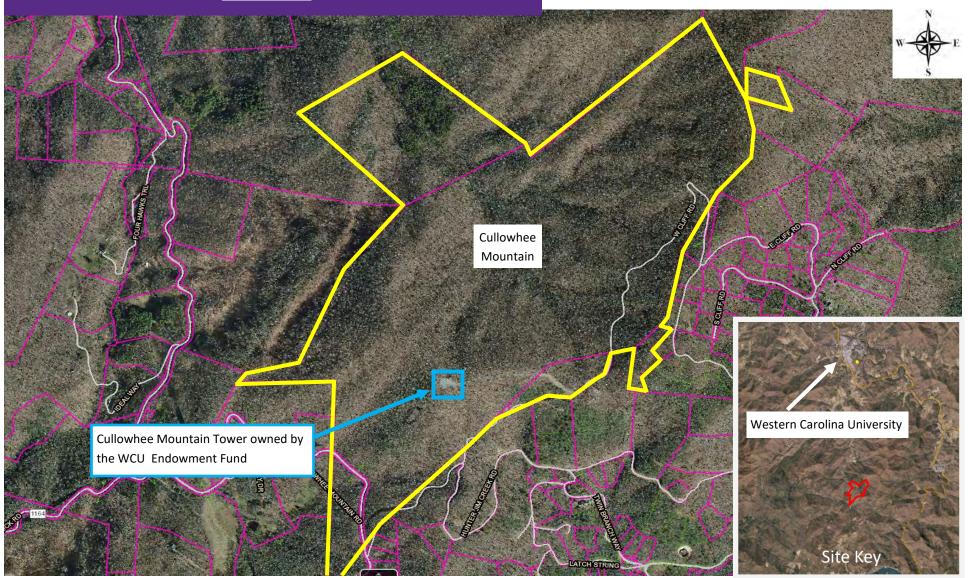

### Millennial Property Map Cullowhee Mountain Site

0 250 500 1,000 Scale:

<u>Total Acreage</u>: 367.65 Acres

- Camp Building 1.50 Acres
- Former Graham Bldg Site 0.21 Acres
- Moore Building 0.41 Acres

Gateway Research Park, Inc. (North Campus)