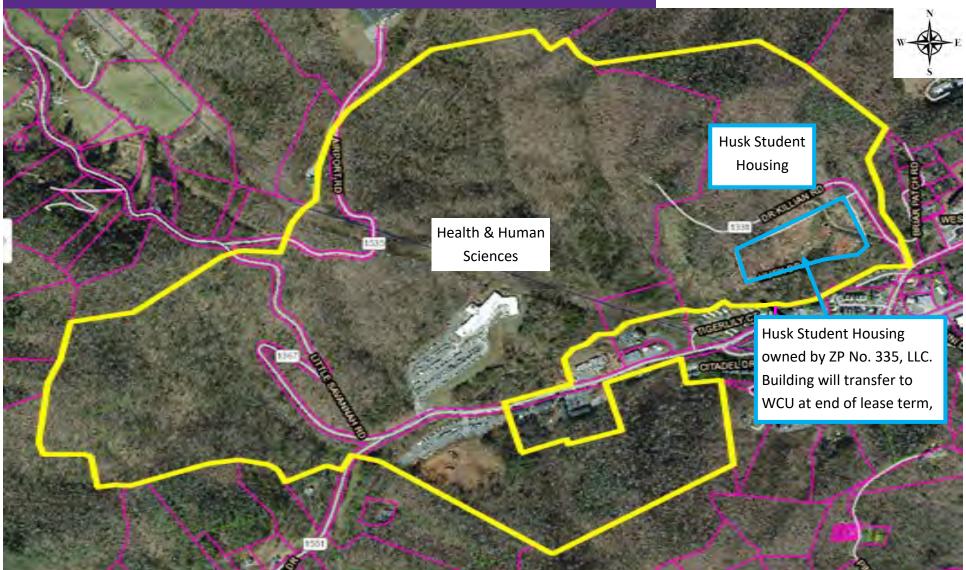

C Greensboro Millennial Campus 71.71ac

Health and Wellness, 51.05 ac

Visual and Performing Arts, 20.66 ac

### Ownership

University – Bldg. in Use

University – Bldg. Not in Use

Associated Entity

Associated Entity – Bldg. Not in Use

Third Party

**Selected Zone Area: 0.17 acres** 

No Buildings





Health and Wellness, 51.05 ac

Visual and Performing Arts, 20.66 ac

### Ownership

University – Bldg. in Use

University – Bldg. Not in Use

Associated Entity

Associated Entity – Bldg. Not in Use

Third Party

Selected Zone Area: 0.52 acres

# **Building Information for VPA-11**

## 996 Spring Garden

**Genetic Counseling** 











### Legend:

**Property Outline** 

### Millennial Property Map Cullowhee Mountain Site

0 250 500 1,000 Scale:

<u>Total Acreage</u>: 367.65 Acres



















- Camp Building 1.50 Acres
- Former Graham Bldg Site 0.21 Acres
- Moore Building 0.41 Acres











Gateway Research Park, Inc. (North Campus)







Gateway Research Park, Inc. (South Campus)







3,600

0 900 1,800

10 TW ALEXANDER DRIVE
RESEARCH TRIANGLE PARK

Feet 5,400





THE SPANGLER COMPLEX PROPERTY

(Source: State Property Office)

# APPENDIX B REAL PROPERTY TRANSACTIONS AS OF JUNE 30, 2023

#### **APPENDIX B - REAL PROPERTY TRANSACTIONS**

#### LEASE TRANSACTIONS

| LLASE TRANS     | ACTIONS                                                                                                                                       |                                                                      |            | Net Square                                     |