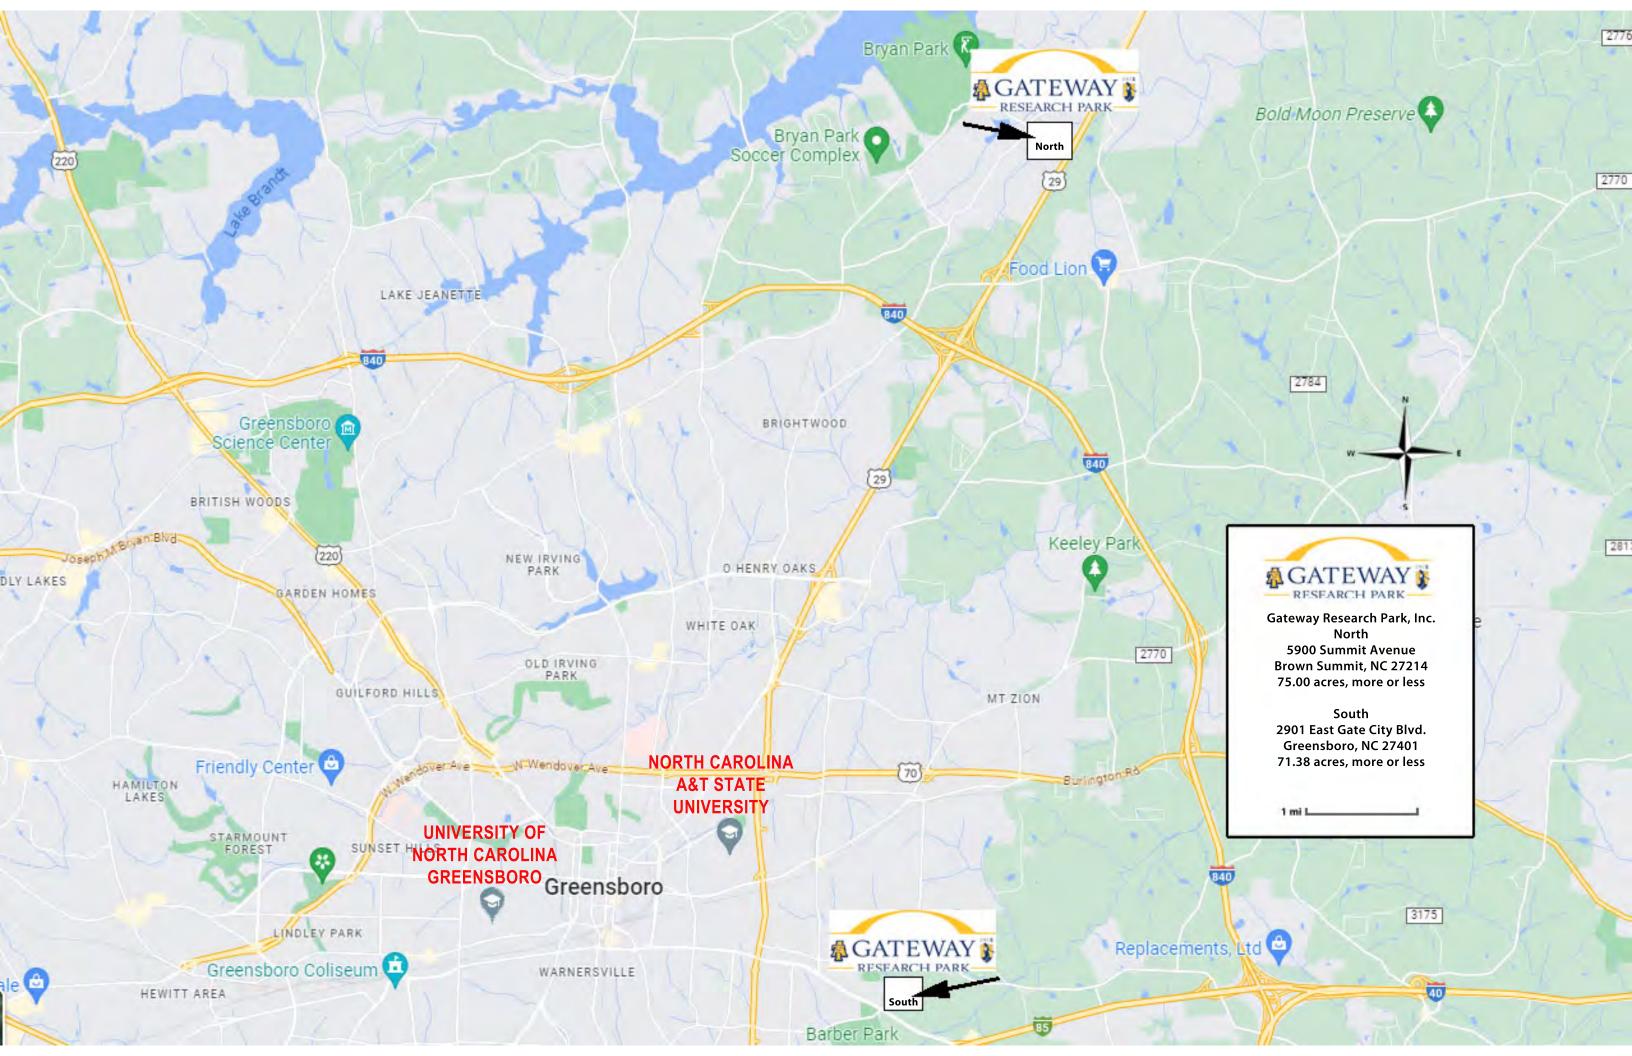

Gateway Research Park, Inc. (South Campus)

3,600

0 900 1,800

10 TW ALEXANDER DRIVE
RESEARCH TRIANGLE PARK

Feet 5,400

THE SPANGLER COMPLEX PROPERTY

(Source: State Property Office)