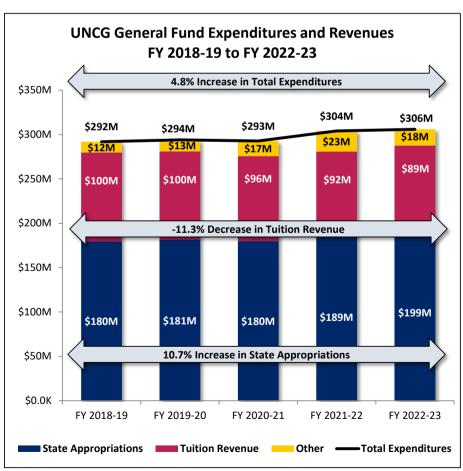

| 7,145,105     | 6,802,545     | 10,812,850    | 11,271,953    | 9,432,021     | 2,286,916    | 32%  |
| Fees*                         | 1,119,171     | 1,283,294     | 1,176,459     | 1,690,122     | 1,341,054     | 221,884      | 20%  |
| Tuition Nonresident           | 19,525,348    | 18,928,465    | 18,339,054    | 16,616,250    | 17,490,599    | (2,034,749)  | -10% |
| Tuition Resident              | 80,555,965    | 80,598,566    | 77,457,584    | 74,969,491    | 71,232,005    | (9,323,960)  | -12% |
| State Appropriation           | 179,541,641   | 181,445,203   | 179,816,778   | 189,186,045   | 198,793,472   | 19,251,831   | 11%  |

<sup>\*</sup> S.L. 2012-142, Section 9.9 permitted all student fees to be budgeted in Institutional Trust Funds, rather than the General Fund.





# **UNC Pembroke**

# Actual General Fund Expenditures and Revenues, FY 2018-19 to FY 2022-23

| Expenditures                | FY 2018-19   | FY 2019-20   | FY 2020-21    | FY 2021-22    | FY 2022-23    | Five-Year Cha | ange |
|-----------------------------|--------------|--------------|---------------|---------------|---------------|---------------|------|
| Personnel                   | 68,412,010   | 72,056,743   | 71,041,329    | 76,448,251    | 80,624,090    | 12,212,080    | 18%  |
| General Operating           | 11,319,965   | 12,574,877   | 20,379,409    | 18,875,417    | 22,965,118    | 11,645,152    | 103% |
| Equipment and Capital       | 3,571,811    | 4,379,683    | 9,995,353     | 8,629,640     | 10,752,131    | 7,180,320     | 201% |
| Miscellaneous               | 2,486,