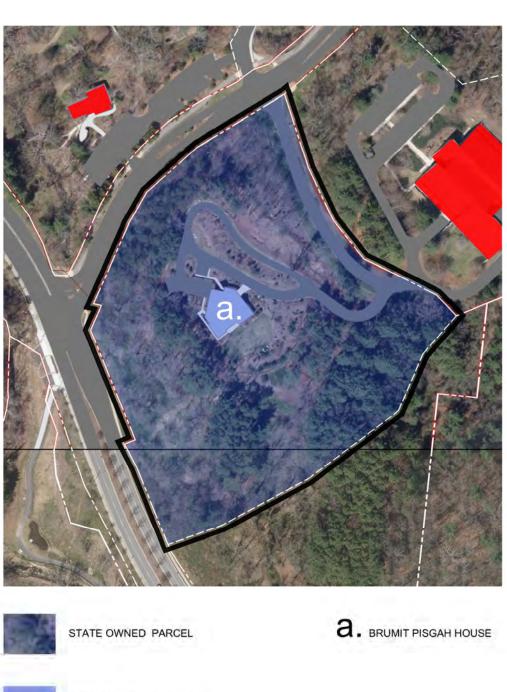

**a.** 118 W.T. WEAVER BLVD. (ADMIN./STUDENT SERVICES BUILDING)

STATE OWNED BUILDING

US FOREST SERVICE-OWNED BUILDING

**b.** US FOREST SERVICE RESEARCH STATION - BUILDING 1

C. US FOREST SERVICE RESEARCH STATION - BUILDING 2

--- RECORDED PARCEL BOUNDARY

NON-RECORDED BOUNDARY SERVING AS MILLENNIAL CAMPUS BOUNDARY

MILLENNIAL CAMPUS ZONE BOUNDARY

GRAPHIC SCALE: 1" = 200' 0 200' 400' map zone 25.6 acres — **F2** 

UNC Asheville Millennial Campus