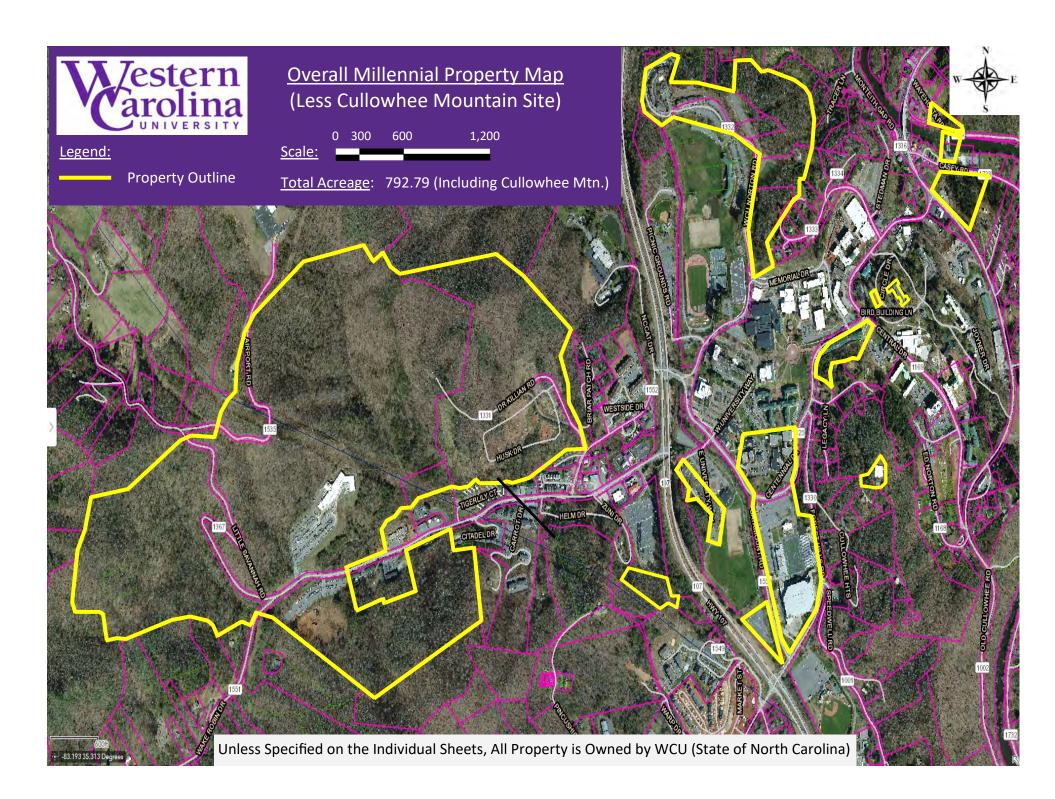

Associated Entity

Associated Entity – Bldg. Not in Use

Third Party

Selected Zone Area: 0.18 acres

**127 McIver St** Not in use.



# Feet 1:1,550

### UNC Greensboro Millennial Campus 71.71ac

Health and Wellness, 51.05 ac

Visual and Performing Arts, 20.66 ac

### Ownership

University – Bldg. in Use

University – Bldg. Not in Use

Associated Entity

Associated Entity – Bldg. Not in Use

Third Party

**Selected Zone Area: 0.17 acres** 

No Buildings





Health and Wellness, 51.05 ac

Visual and Performing Arts, 20.66 ac

### Ownership

University – Bldg. in Use

University – Bldg. Not in Use

Associated Entity

Associated Entity – Bldg. Not in Use

Third Party

Selected Zone Area: 0.52 acres

# **Building Information for VPA-11**

## 996 Spring Garden

**Genetic Counseling** 











### Legend:

**Property Outline** 

### Millennial Property Map Cullowhee Mountain Site

0 250 500 1,000 Scale:

<u>Total Acreage</u>: 367.65 Acres



















- Camp Building 1.50 Acres
- Former Graham Bldg Site 0.21 Acres
- Moore Building 0.41 Acres











Gateway Research Park, Inc. (North Campus)







Gateway Research Park, Inc. (South Campus)







3,600

0 900 1,800

10 TW ALEXANDER DRIVE
RESEARCH TRIANGLE PARK

Feet 5,400





THE SPANGLER COMPLEX PROPERTY

(Source: State Property Office)

# APPENDIX B REAL PROPERTY TRANSACTIONS AS OF JUNE 30, 2023

#### **APPENDIX B - REAL PROPERTY TRANSACTIONS**

#### LEASE TRANSACTIONS

| LLASE TRANS     | ACTIONS