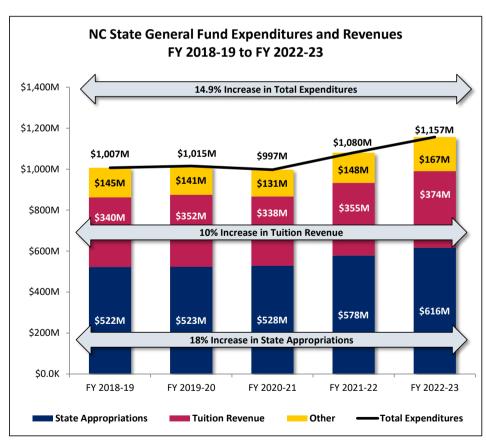

5,603,079   | 124,627,595     | 121,870,319     | 10,023,116    | 9%   |
| Fees*                         | 10,173,716      | 7,561,674       | 2,822,909     | 6,829,101       | 6,729,189       | (3,444,527)   | -34% |
| Tuition Nonresident           | 151,605,012     | 156,410,343     | 134,515,765   | 148,098,485     | 170,443,923     | 18,838,911    | 12%  |
| Tuition Resident              | 188,222,860     | 195,185,343     | 203,702,641   | 206,494,525     | 203,368,240     | 15,145,380    | 8%   |
| State Appropriation           | 522,482,253     | 522,902,154     | 528,297,642   | 578,015,894     | 616,310,706     | 93,828,453    | 18%  |

<sup>\*</sup> S.L. 2012-142, Section 9.9 permitted all student fees to be budgeted in Institutional Trust Funds, rather than the General Fund.





# **UNC** Asheville

# Actual General Fund Expenditures and Revenues, FY 2018-19 to FY 2022-23

| Expenditures                | FY 2018-19   | FY 2019-20   | FY 2020-21   | FY 2021-22   | FY 2022-23   | Five-Year Ch | ange |
|-----------------------------|--------------|--------------|--------------|--------------|--------------|--------------|------|
| Personnel                   | 49,495,973   | 49,327,614   | 47,919,669   | 48,894,793   | 53,425,383   | 3,929,410    | 8%   |
| General Operating           | 5,685,492    | 6,522,335    | 8,030,419    | 6,810,938    | 9,195,959    | 3,510,467    | 62%  |
| Equipment and Capital       | 1,250,150    | 1,212,066    | 2,201,865    | 1,818,454    | 4,777,411    | 3,527,261    | 282% |
| Miscellaneous               | 739,549      | 834,314