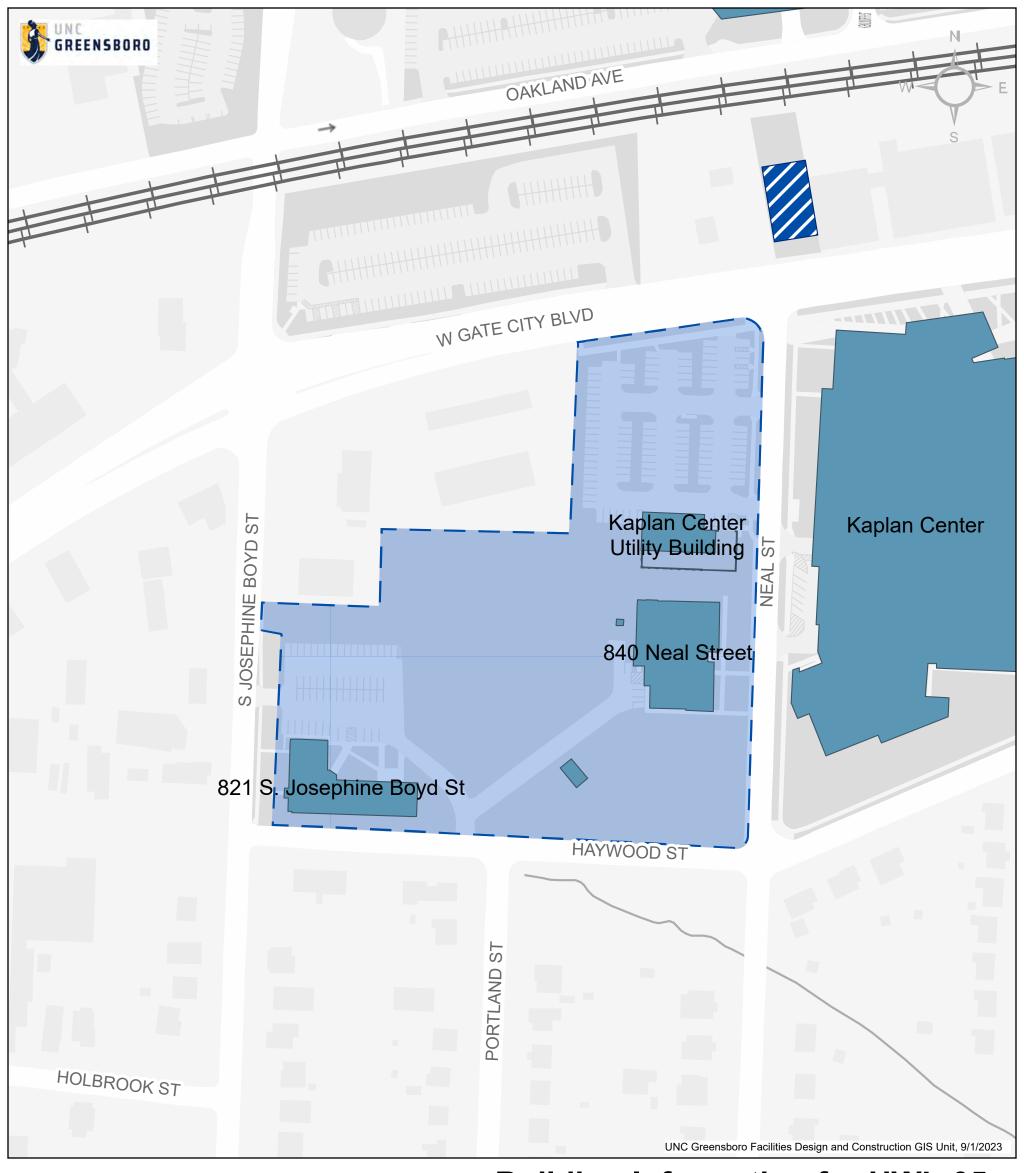

# **Building Information for HWL-05**

### 821 S. Josephine Boyd St

Administrative Offices

#### 840 Neal Street

Administrative Offices

### **Kaplan Center Utility**

**Building** 

Health and Wellness, 51.05 ac

Visual and Performing Arts, 20.66 ac

#### Ownership

University – Bldg. in Use

University – Bldg. Not in Use

Associated Entity

Associated Entity – Bldg. Not in Use

Third Party

**Selected Zone Area: 5.67 acres** 