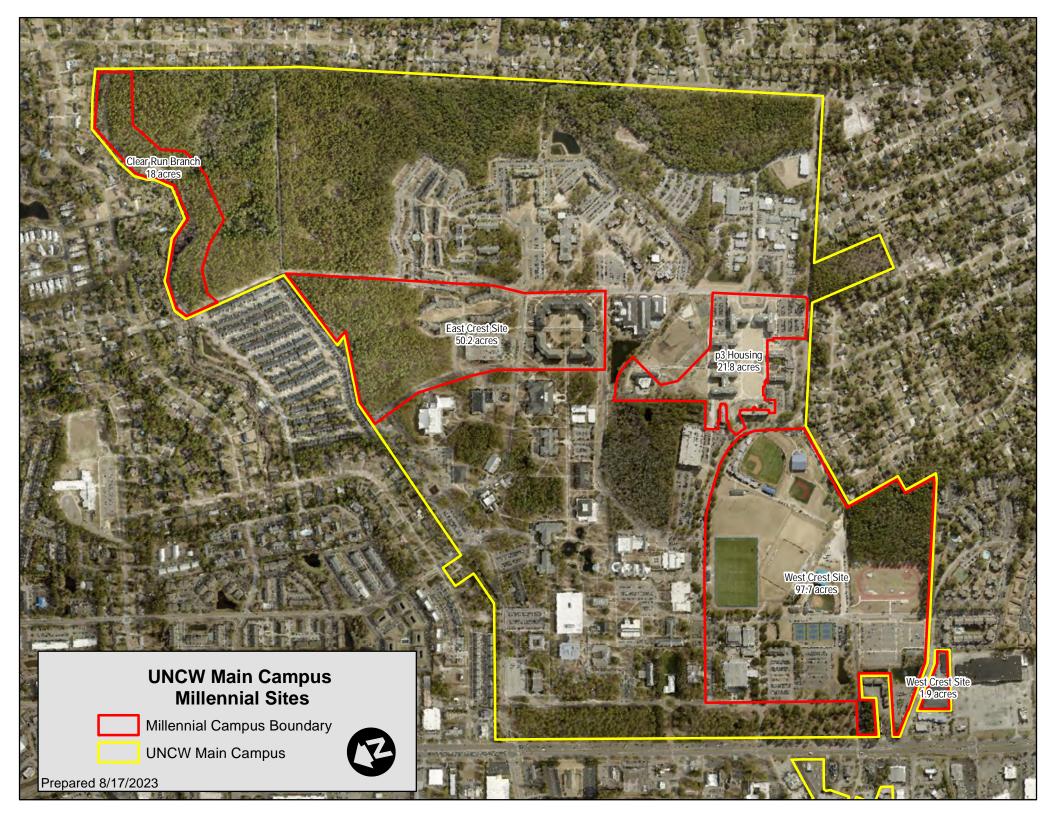

Appalachian State University, North Carolina Central University, and University of North Carolina Wilmington in the form of public-private partnerships.

The institutions with millennial campus designations and the UNC System are listed below:

| Institution                  | Acreage<br>(approx.) | Date<br>Authorized | Additional<br>Authorizations |
|------------------------------|----------------------|--------------------|------------------------------|
| Appalachian State University | 582.73               | 2002               | 2015, 2016, 2018, 2021       |
| East Carolina University     | 536.05               | 2015               | 2018                         |
| NC Central University        | 30.60                | 2018               |                              |
| NC State University          | 1329.00              | 1987               | 1998, 2004, 2010, 2022       |
| UNC Asheville                | 210.17               | 2021               |                              |
| UNC-Chapel Hill              | 1197.80              | 1987               | 2020                         |
| UNC Charlotte                | 377.37               | 2002               | 2007, 2014, 2023             |
| UNC Greensboro               | 71.71                | 2017               | 2017                         |
| UNC Wilmington               | 249.80               | 2007               | 2018, 2021                   |
| Western Carolina University  | 792.79               | 2006               | 2008, 2018, 2019             |
| UNC System                   | 269.0                | 2003               | 2022                         |
| TOTAL                        | 5647.02              |                    |                              |

Maps showing the locations, acreage and buildings on each millennial campus are included in **Appendix A**. Several campuses have designated millennial campus zones for specific uses within their overall millennial campus and these are noted on the campus maps.