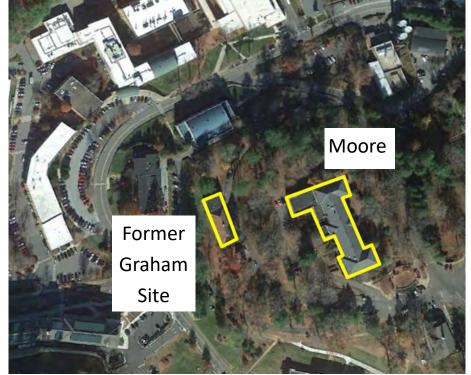

### Millennial Property Map Cullowhee Mountain Site

0 250 500 1,000 Scale:

<u>Total Acreage</u>: 367.65 Acres

- Camp Building 1.50 Acres
- Former Graham Bldg Site 0.21 Acres
- Moore Building 0.41 Acres

Gateway Research Park, Inc. (North Campus)