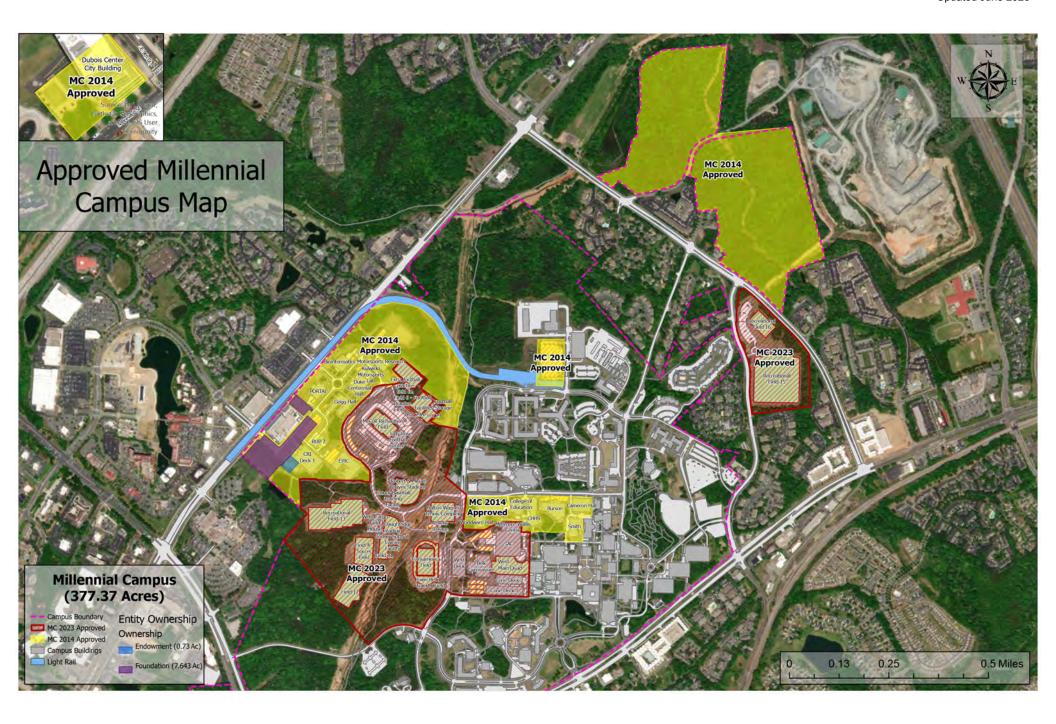

| Institution                  | Acreage<br>(approx.) | Date<br>Authorized | Additional<br>Authorizations |
|------------------------------|----------------------|--------------------|------------------------------|
| Appalachian State University | 582.73               | 2002               | 2015, 2016, 2018, 2021       |
| East Carolina University     | 536.05               | 2015               | 2018                         |
| NC Central University        | 30.60                | 2018               |                              |
| NC State University          | 1329.00              | 1987               | 1998, 2004, 2010, 2022       |
| UNC Asheville                | 210.17               | 2021               |                              |
| UNC-Chapel Hill              | 1197.80              | 1987               | 2020                         |
| UNC Charlotte                | 377.37               | 2002               | 2007, 2014, 2023             |
| UNC Greensboro               | 71.71                | 2017               | 2017                         |
| UNC Wilmington               | 249.80               | 2007               | 2018, 2021                   |
| Western Carolina University  | 792.79               | 2006               | 2008, 2018, 2019             |
| UNC System                   | 269.0                | 2003               | 2022                         |
| TOTAL                        | 5647.02              |                    |                              |