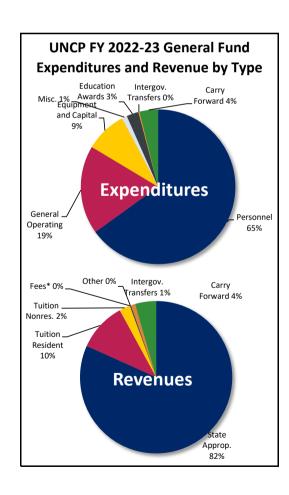

Appalachian State University, North Carolina Central University, and University of North Carolina Wilmington in the form of public-private partnerships.

The institutions with millennial campus designations and the UNC System are listed below: