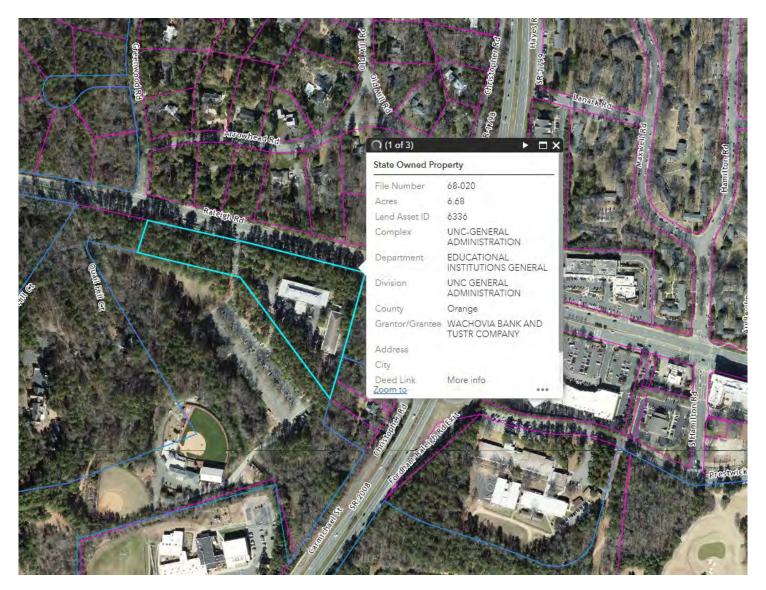

Gateway Research Park, Inc. (South Campus)

3,600

0 900 1,800

10 TW ALEXANDER DRIVE
RESEARCH TRIANGLE PARK

Feet 5,400

THE SPANGLER COMPLEX PROPERTY

(Source: State Property Office)