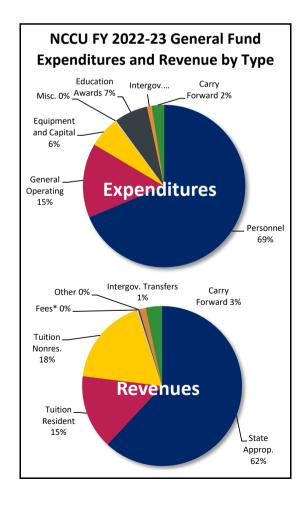

| 287,905       | 261,091       | 212,179       | 256,797       | 327,251       | 39,346       | 14%   |
| Other                         | (291,430)     | 1,229,834     | (1,835,485)   | 1,532,216     | 483,693       | 775,123      | -266% |
| Intragovernmental Transfers   | 383,252       | 1,586,525     | 3,522,271     | 1,035,940     | 1,966,258     | 1,583,007    | 413%  |
| Carry Forward from Prior Year | 2,132,250     | 307,682       | 2,184,813     | 3,169,260     | 4,988,245     | 2,855,994    | 134%  |
| Total Revenues                | \$133,082,133 | \$135,390,608 | \$137,863,079 | \$145,465,063 | \$151,792,067 | \$18,709,934 | 14%   |

<sup>\*</sup> S.L. 2012-142, Section 9.9 permitted all student fees to be budgeted in Institutional Trust Funds, rather than the General Fund.





# **North Carolina State University**

## Actual General Fund Expenditures and Revenues, FY 2018-19 to FY 2022-23

| Expenditures                | FY 2018-19      | FY 2019-20      | FY 2020-21    | FY 2021-22      | FY 2022-23      | Five-Year Cha | ange |
|-----------------------------|-----------------|-----------------|---------------|-----------------|-----------------|---------------|------|
| Personnel                   | 690,049,683     | 711,836,716     | 714,952,485   | 740,325,889     | 794,711,246     | 104,661,563   | 15%  |
| General Operating           | 159,812,917     | 152,885,687     | 139,747,237   | 154,648,320     | 176,136,826     | 16,323,909    | 10%  |
| Equipment and Capital       | 33,531,382      | 32,454,264      | 30,241,827    | 37,428,832      | 42,918,