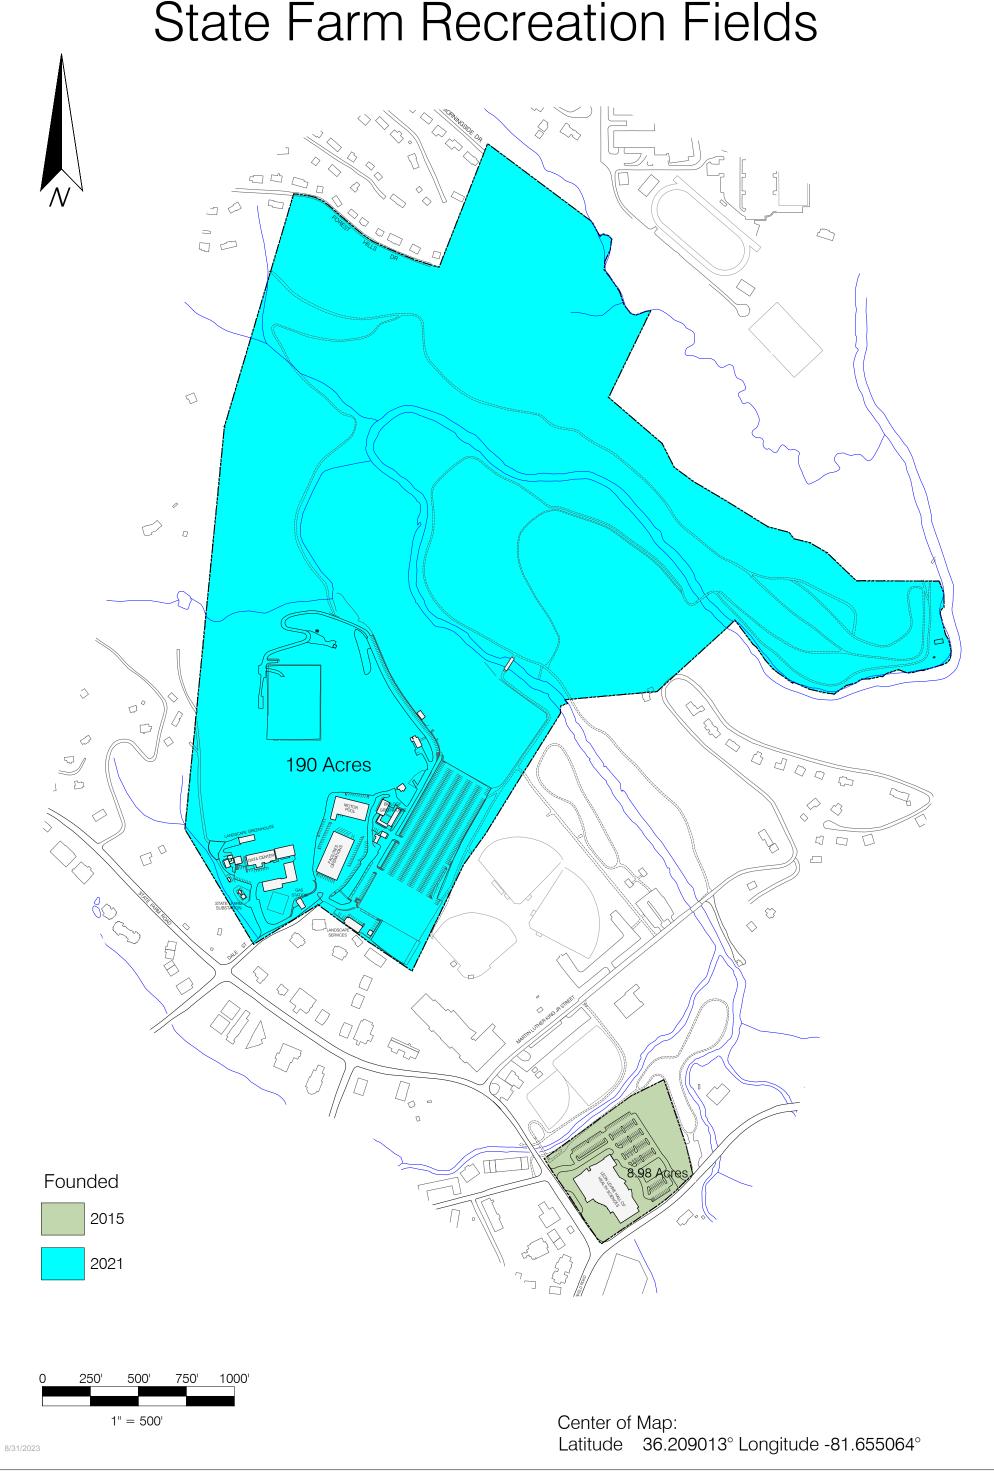

2023.

The financial statements that were received are included in **Appendix G**.

## Summary

The 2023 Millennial Campus Report is the first annual report that focuses solely on the assets and activity on the millennial campuses established within the UNC System. The report provides a comprehensive summary of millennial campuses assets and activities as of June 30, 2023, and establishes a baseline for comparison of future transactions. Such information will help inform the future decisions of the institutions and leverage the ability to utilize millennial campuses to strengthen and reinforce the academic and research missions.

## APPENDIX A MILLENNIAL CAMPUS MAPS

## Appalachian State Millenial Campus Overview







## Appalachian State Millenial Campus: State Farm Recreation Fields



# Appalachian State Millenial Campus: Boone Gorge South of City Limits









COMPOSITE DARE COUNTY GIS & GOOGLE EARTH AERIAL MAP - NOT TO SCALE - **AUGUST 2023** 

LEGEND:

**ECU OWNED** 

ECU OWNED, MILLENNIAL DESIGNATED

PARCEL AREA ADDRESS DESCRIPTION
025881000 170.61 124 COASTAL PARCEL A
CAMPUS WAY

 025868003
 29.30
 0 SKYCO RD
 PARCEL B

 TOTAL
 199.91 ACRES

EXISTING SQUARE FOOTAGE WITHIN DEFINED AREA IS: 81,101 SF CSI RESEARCH BUILDING 14,359 SF CSI MARINE SERVICES BUILDING 95,460 SF TOTAL

AN EARLIER APPRAISAL IDENTIFIED THE LAND CONTAINED 150.4 ACRES OF WETLAND AND MARSH.

\*ACREAGE AND USABLE SQUARE FOOTAGE TOTALS ARE BASED ON CURRENT TAX INFORMATION.







LEGEND:

**ECU OWNED** 

ECU OWNED, MILLENNIAL DESIGNATED

| PARCEL | AREA      | ADDRESS                | DESCRIPTIO