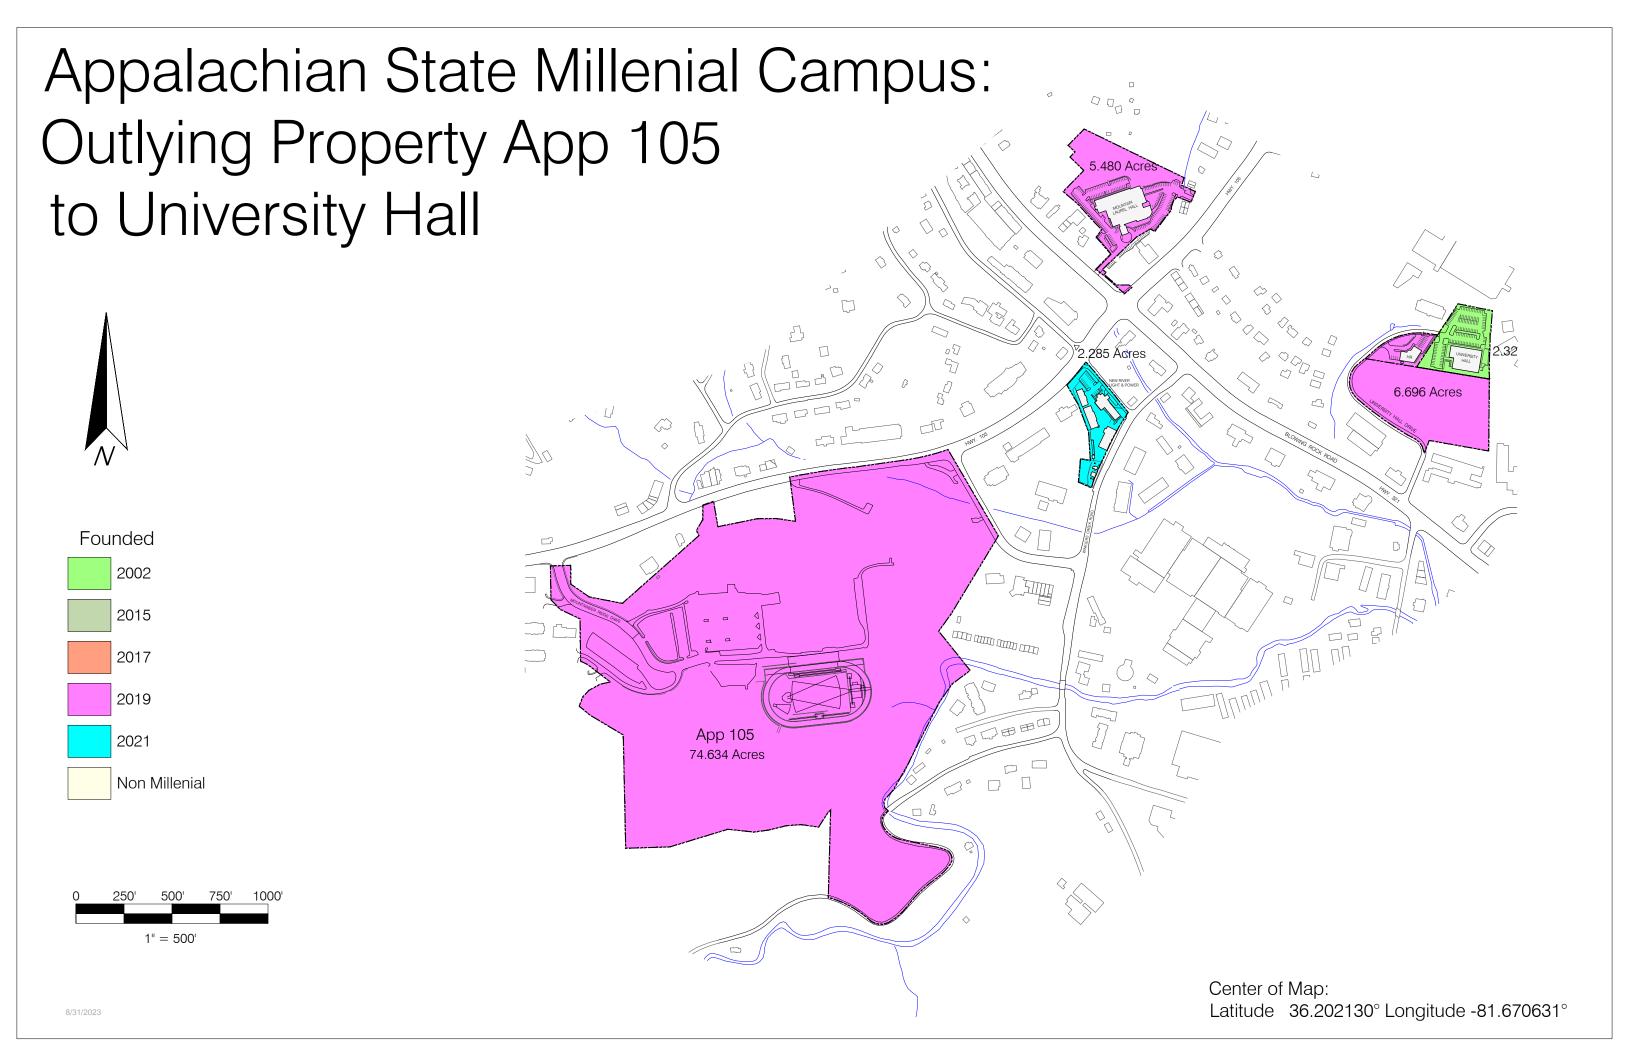

nnial campuses were asked to submit financial statements as of June 30, 2023.

The financial statements that were received are included in **Appendix G**.

## Summary

The 2023 Millennial Campus Report is the first annual report that focuses solely on the assets and activity on the millennial campuses established within the UNC System. The report provides a comprehensive summary of millennial campuses assets and activities as of June 30, 2023, and establishes a baseline for comparison of future transactions. Such information will help inform the future decisions of the institutions and leverage the ability to utilize millennial campuses to strengthen and reinforce the academic and research missions.

## APPENDIX A MILLENNIAL CAMPUS MAPS

## Appalachian State Millenial Campus Overview







## Appalachian State Millenial Campus: State Farm Recreation Fields



# Appalachian State Millenial Campus: Boone Gorge South of City Limits









COMPOSITE DARE COUNTY GIS & GOOGLE EARTH AERIAL MAP - NOT TO SCALE - **AUGUST 2023** 

LEGEND:

**ECU OWNED** 

ECU OWNED, MILLENNIAL DESIGNATED

PARCEL AREA ADDRESS DESCRIPTION
025881000 170.61 124 COASTAL PARCEL A
CAMPUS WAY

 025868003
 29.30
 0 SKYCO RD
 PARCEL B

 TOTAL
 199.91 ACRES

EXISTING SQUARE FOOTAGE WITHIN DEFINED AREA IS: 81,101 SF CSI RESEARCH BUILDING 14,359 SF CSI MARINE SERVICES BUILDING 95,460 SF TOTAL

AN EARLIER APPRAISAL IDENTIFIED THE LAND CONTAINED 150.4 ACRES OF WETLAND AND MARSH.

\*ACREAGE AND USABLE SQUARE FOOTAGE TOTALS ARE BASED ON CURRENT TAX INFORMATION.







LEGEND:

**ECU OWNED** 

ECU OWNED, MILLENNIAL