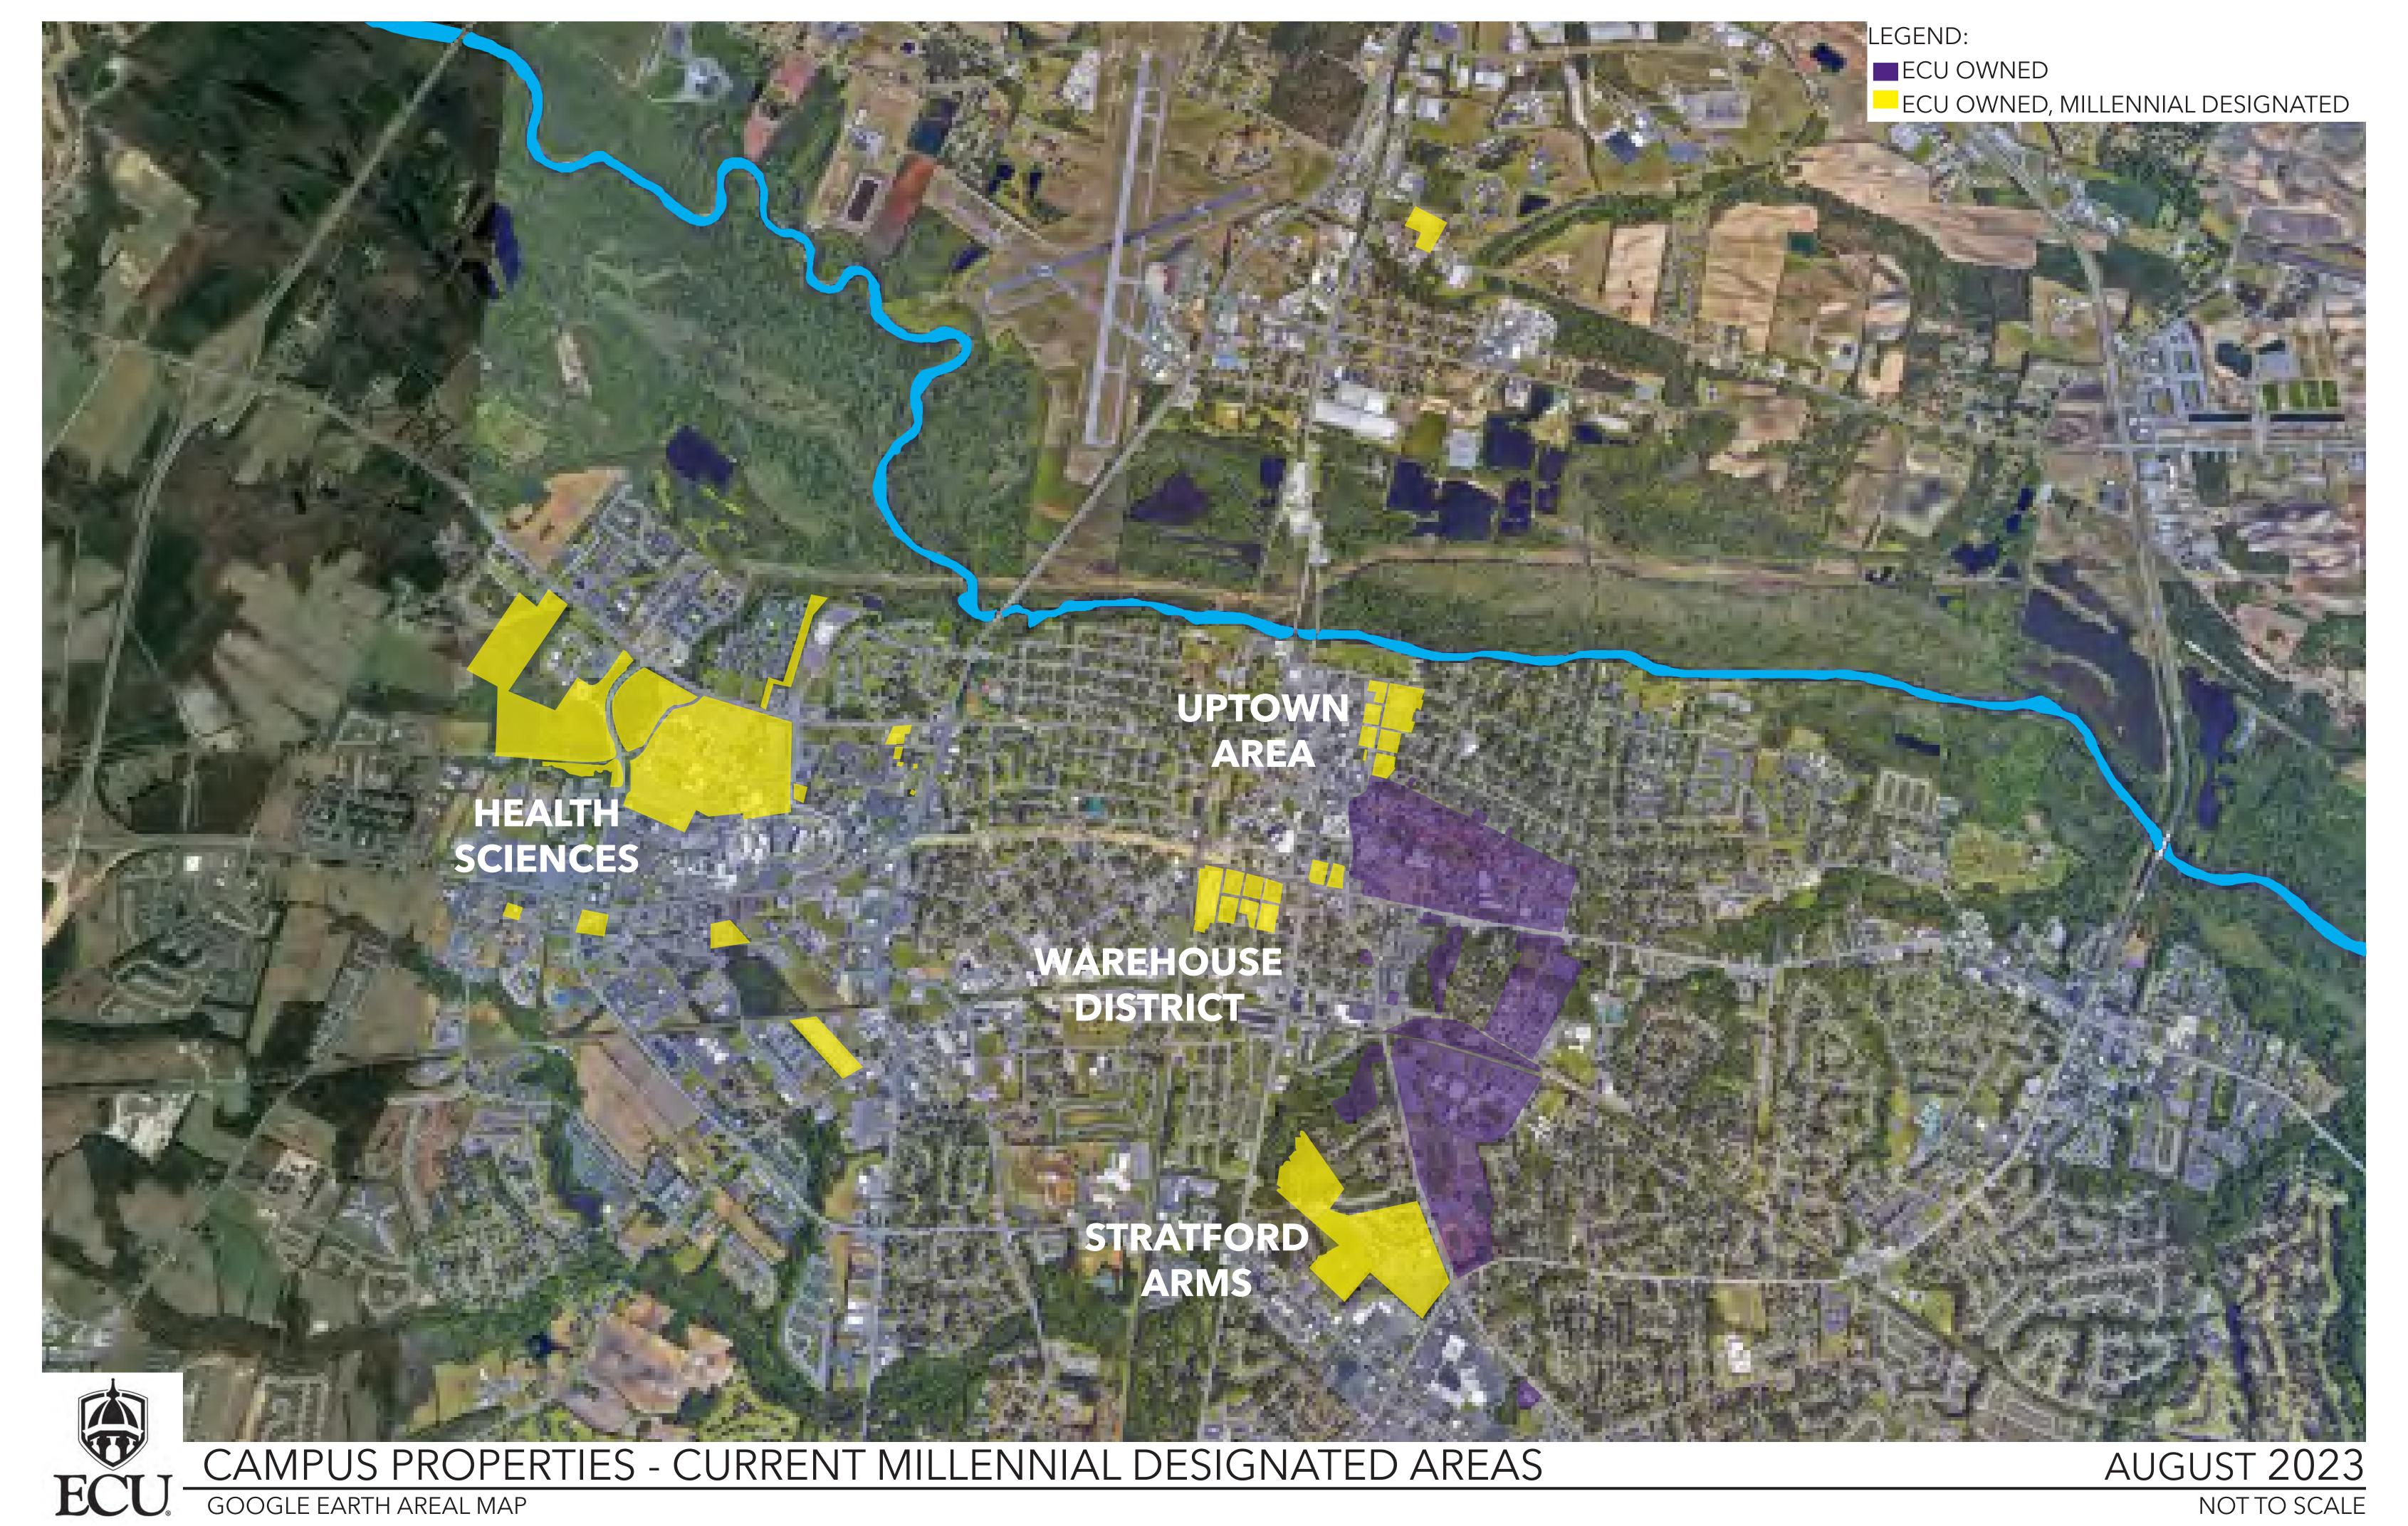

# Appalachian State Millenial Campus: Boone Gorge South of City Limits

COMPOSITE DARE COUNTY GIS & GOOGLE EARTH AERIAL MAP - NOT TO SCALE - **AUGUST 2023** 

LEGEND:

**ECU OWNED** 

ECU OWNED, MILLENNIAL DESIGNATED

PARCEL AREA ADDRESS DESCRIPTION
025881000 170.61 124 COASTAL PARCEL A
CAMPUS WAY

 025868003
 29.30
 0 SKYCO RD
 PARCEL B

 TOTAL
 199.91 ACRES

EXISTING SQUARE FOOTAGE WITHIN DEFINED AREA IS: 81,101 SF CSI RESEARCH BUILDING 14,359 SF CSI MARINE SERVICES BUILDING 95,460 SF TOTAL

AN EARLIER APPRAISAL IDENTIFIED THE LAND CONTAINED 150.4 ACRES OF WETLAND AND MARSH.

\*ACREAGE AND USABLE SQUARE FOOTAGE TOTALS ARE BASED ON CURRENT TAX INFORMATION.

LEGEND:

**ECU OWNED** 

ECU OWNED, MILLENNIAL DESIGNATED