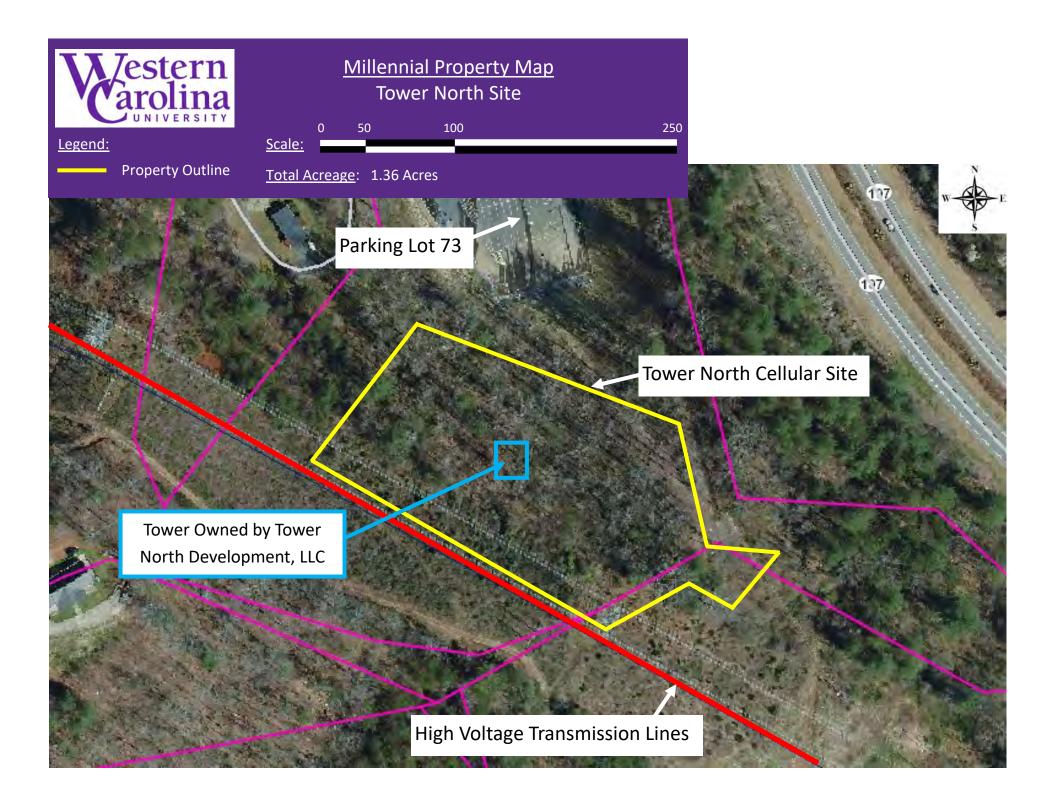

### Millennial Property Map Cullowhee Mountain Site

0 250 500 1,000 Scale:

<u>Total Acreage</u>: 367.65 Acres

- Camp Building 1.50 Acres
- Former Graham Bldg Site 0.21 Acres
- Moore Building 0.41 Acres

Gateway Research Park, Inc. (North Campus)