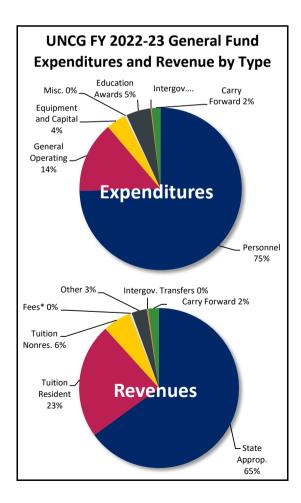

| 7,145,105     | 6,802,545     | 10,812,850    | 11,271,953    | 9,432,021     | 2,286,916    | 32%  |
| Fees*                         | 1,119,171     | 1,283,294     | 1,176,459     | 1,690,122     | 1,341,054     | 221,884      | 20%  |
| Tuition Nonresident           | 19,525,348    | 18,928,465    | 18,339,054    | 16,616,250    | 17,490,599    | (2,034,749)  | -10% |
| Tuition Resident              | 80,555,965    | 80,598,566    | 77,457,584    | 74,969,491    | 71,232,005    | (9,323,960)  | -12% |
| State Appropriation           | 179,541,641   | 181,445,203   | 179,816,778   | 189,186,045   | 198,793,472   | 19,251,831   | 11%  |

<sup>\*</sup> S.L. 2012-142, Section 9.9 permitted all student fees to be budgeted in Institutional Trust Funds, rather than the General Fund.





# **UNC Pembroke**

# Actual General Fund Expenditures and Revenues, FY 2018-19 to FY 2022-23

| Expenditures                | FY 2018-19   | FY 2019-20   | FY 2020-21    | FY 2021-22    | FY 2022-23    | Five-Year Cha | ange |
|-----------------------------|--------------|--------------|---------------|---------------|---------------|---------------|------|
| Personnel                   | 68,412,010   | 72,056,743   | 71,041,329    | 76,448,251    | 80,624,090    | 12,212,080    | 18%  |
| General Operating           | 11,319,965   | 12,574,877   | 20,379,409    | 18,875,417    | 22,965,118    | 11,645,152    | 103% |
| Equipment and Capital       | 3,571,811    | 4,379,683    | 9,995,353     | 8,629,640     | 10,752,131    | 7,180,320     | 201% |
| Miscellaneous               | 2,48