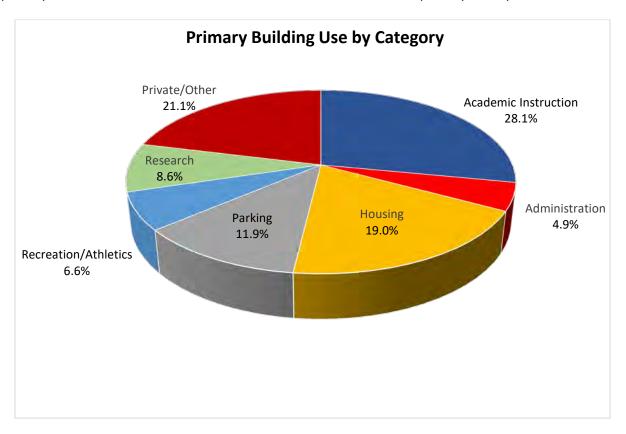

The institutions also reported the primary and secondary uses of the buildings located on millennial campuses. Systemwide, academic instruction, housing, and parking were the predominant uses, but the primary uses varied at each institution. The chart below illustrates the primary uses systemwide.

The table below provides a breakdown of the square footage by primary uses for each millennial campus.

|             | Academic    |           |           |           | Recreation/ |           | Private/  |            |
|-------------|-------------|-----------|-----------|-----------|-------------|-----------|-----------|------------|
| Institution | Instruction | Admin     | Housing   | Parking   | Athletics   | Research  | Other     | TOTAL      |
| App State   | 1,010,848   | 59,388    | 1,458,655 | 468,632   | 360,373     | 316       | 359,984   | 3,718,196  |
| ECU         | 1,186,985   | 81,051    | 1         | İ         | 76,258      | 239,747   | 702,428   | 2,286,739  |
| NCCU        | 76,608      | 2,612     | 514,186   | 25,080    | 144,386     | 1         | 8,520     | 771,392    |
| NC State    | 1,125,263   | 339,584   | 551,270   | 975,164   | 4,640       | 1,483,220 | 3,144,696 | 7,623,837  |
| UNCA        | 34,697      | 50,421    | 2,779     | 64,242    | 5,027       | ı         | 120,659   | 277,825    |
| UNC-CH      | 19,371      | 384,885   | 760,364   | İ         | -           | 288,411   | 497,026   | 1,950,057  |
| UNCC        | 1,905,648   | 2,258     | 1         | 973,090   | 448,491     | ı         | 33,235    | 3,362,722  |
| UNCG        | 724,461     | 69,402    | 596,854   | 234,101   | 231,460     | 15,753    | 221,050   | 2,094,081  |
| UNCW        | 548,818     | 34,236    | 595,165   | 308,801   | 197,566     | 165,386   | 63,319    | 1,913,291  |
| WCU         | 480,840     | 76,883    | 399,289   | -         | 219,113     | -         | 7,065     | 1,183,190  |
| UNC System  | 105,100     | 148,392   | -         | -         | -           | 17,031    | 269,913   | 540,336    |
| TOTAL       | 7,218,539   | 1,249,112 | 4,879,562 | 3,049,110 | 1,687,584   | 2,209,864 | 5,427,895 | 25,721,666 |