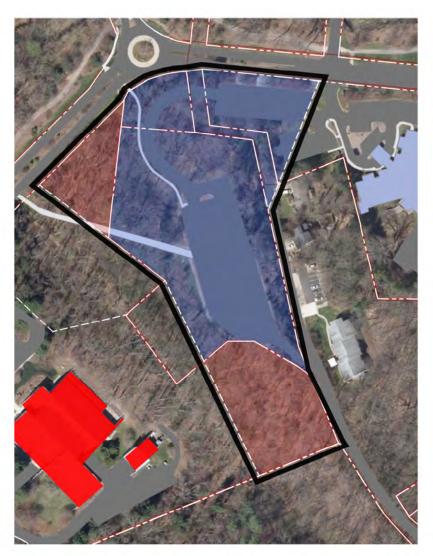

MILLENNIAL CAMPUS ZONE BOUNDARY

200'

400'

0

map zone
5.8 acres — B
UNC Asheville Millennial Campus

STATE OWNED PARCEL

STATE OWNED BUILDING

a. RHOADES HOUSE