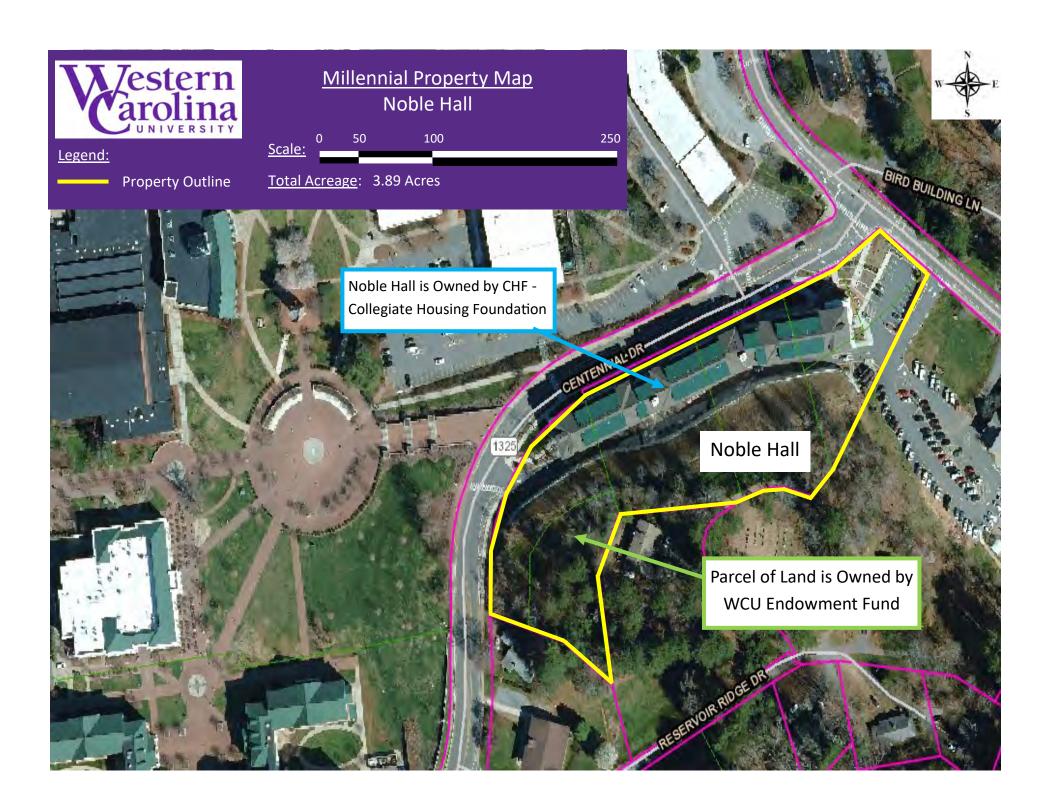

### Ownership

University – Bldg. in Use

University – Bldg. Not in Use

Associated Entity

Associated Entity – Bldg. Not in Use

Third Party

**Selected Zone Area: 0.17 acres** 

No Buildings





Health and Wellness, 51.05 ac

Visual and Performing Arts, 20.66 ac

### Ownership

University – Bldg. in Use

University – Bldg. Not in Use

Associated Entity

Associated Entity – Bldg. Not in Use

Third Party

Selected Zone Area: 0.52 acres

# **Building Information for VPA-11**

## 996 Spring Garden

**Genetic Counseling** 











### Legend:

**Property Outline** 

### Millennial Property Map Cullowhee Mountain Site

0 250 500 1,000 Scale:

<u>Total Acreage</u>: 367.65 Acres



















- Camp Building 1.50 Acres
- Former Graham Bldg Site 0.21 Acres
- Moore Building 0.41 Acres











Gateway Research Park, Inc. (North Campus)







Gateway Research Park, Inc. (South Campus)







3,600

0 900 1,800

10 TW ALEXANDER DRIVE
RESEARCH TRIANGLE PARK

Feet 5,400





THE SPANGLER COMPLEX PROPERTY

(Source: State Property Office)

# APPENDIX B REAL PROPERTY TRANSACTIONS AS OF JUNE 30, 2023

#### **APPENDIX B - REAL PROPERTY TRANSACTIONS**

#### LEASE TRANSACTIONS

| LLASE TRANS     | ACTIONS                                                                                                                                       |                                                                      |            | Net Square                                     |        | Lease Start  | Lease End  |
|-----------------|---------------------------------------------------------