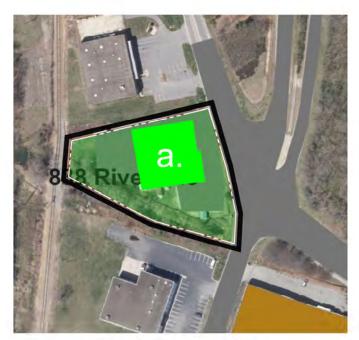

b. BOTANICAL GARDEN LOG CABIN

MILLENNIAL CAMPUS ZONE BOUNDARY

13.8 acres —

UNC Asheville Millennial Campus

1414 RIVERSIDE DRIVE

838 RIVERSIDE DRIVE

Health and Wellness, 51.05 ac

Visual and Performing Arts, 20.66 ac