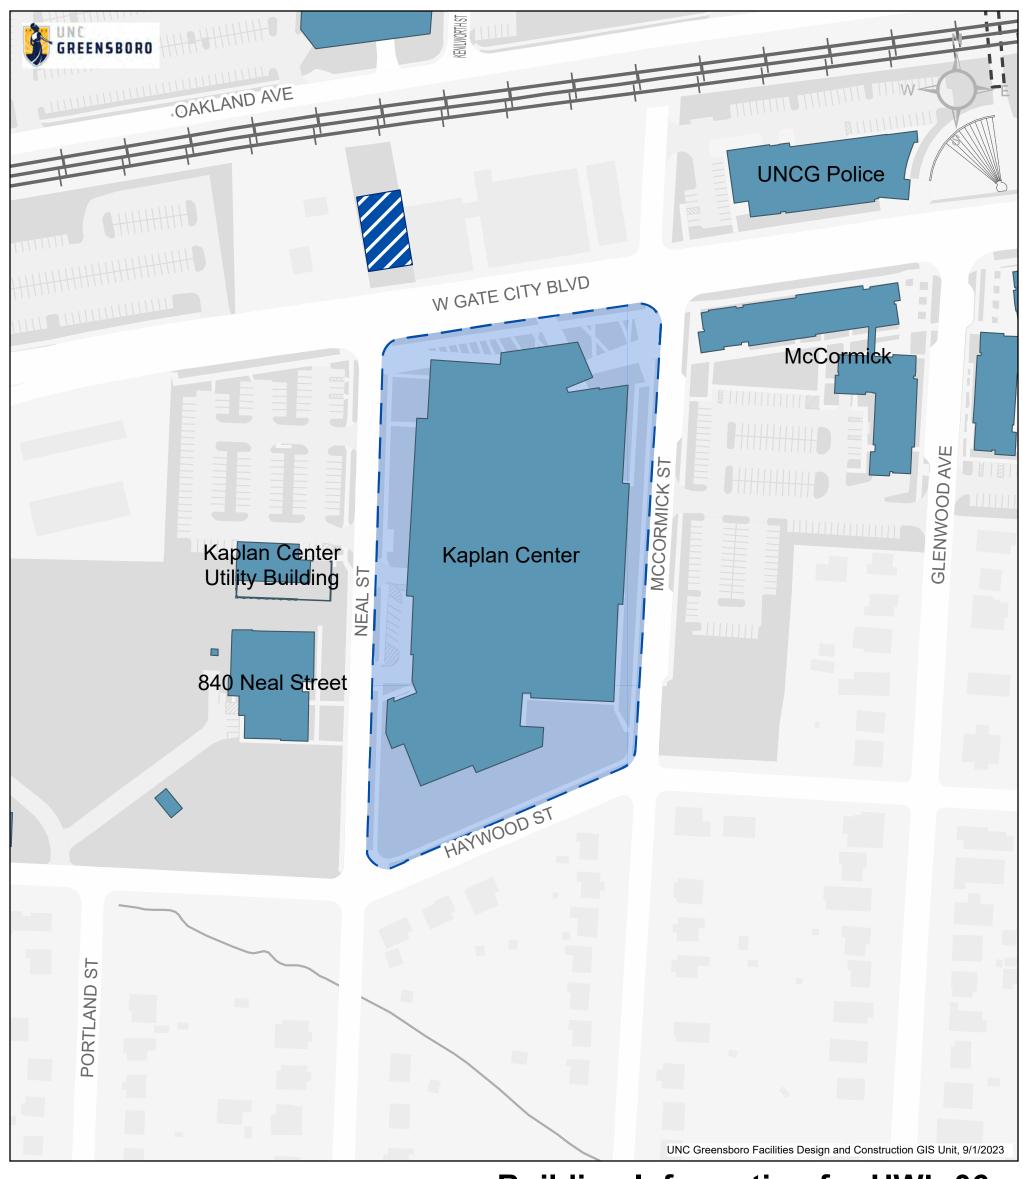

# **Building Information for HWL-04**

**UNCG Police** 

Health and Wellness, 51.05 ac

Visual and Performing Arts, 20.66 ac

# **Building Information for HWL-05**

### 821 S. Josephine Boyd St

Administrative Offices

#### 840 Neal Street

Administrative Offices

### **Kaplan Center Utility**

**Building** 

Health and Wellness, 51.05 ac

Visual and Performing Arts, 20.66 ac

#### Ownership

University – Bldg. in Use

University – Bldg. Not in Use

Associated Entity

Associated Entity – Bldg. Not in Use

Third Party

**Selected Zone Area: 5.67 acres** 

# **Building Information for HWL-06**

#### **Kaplan Center**

Fitness areas, gymnasium, swimming pool, climbing rock wall

Health and Wellness, 51.05 ac

Visual and Performing Arts, 20.66 ac

### Ownership

University – Bldg. in Use

University – Bldg. Not in Use

Associated Entity

Associated Entity – Bldg. Not in Use

Third Party

Selected Zone Area: 6.08 acres