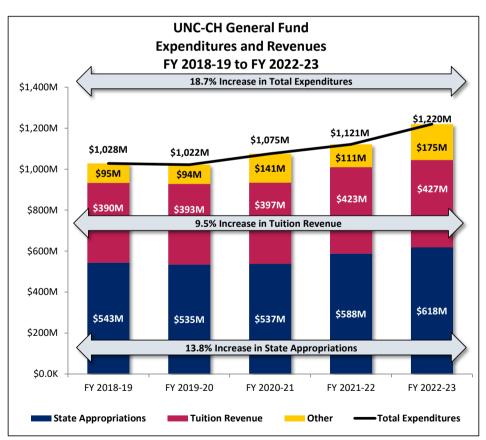

| 20,153,989      | 45,820,712      | 29,699,888    | 184% |
| Fees*                         | 71,386,889      | 61,701,540      | 65,585,339      | 81,307,581      | 88,401,283      | 17,014,394    | 24%  |
| Tuition Nonresident           | 175,481,393     | 174,076,944     | 170,202,811     | 195,170,567     | 201,017,904     | 25,536,511    | 15%  |
| Tuition Resident              | 214,372,048     | 218,893,381     | 226,625,728     | 227,350,116     | 225,712,344     | 11,340,296    | 5%   |
| State Appropriation           | 543,274,441     | 534,765,894     | 537,409,229     | 587,593,407     | 618,035,400     | 74,760,959    | 14%  |

<sup>\*</sup> S.L. 2012-142, Section 9.9 permitted all student fees to be budgeted in Institutional Trust Funds, rather than the General Fund.





# **UNC Charlotte**

# Actual General Fund Expenditures and Revenues, FY 2018-19 to FY 2022-23

| Expenditures                | FY 2018-19    | FY 2019-20    | FY 2020-21    | FY 2021-22    | FY 2022-23    | Five-Year C  | hange |
|-----------------------------|---------------|---------------|---------------|---------------|---------------|--------------|-------|
| Personnel                   | 322,077,403   | 336,682,289   | 338,458,580   | 347,807,291   | 371,447,853   | 49,370,450   | 15%   |
| General Operating           | 50,301,129    | 46,424,748    | 49,641,451    | 52,601,784    | 60,788,208    | 10,487,078   | 21%   |
| Equipment and Capital       | 16,017,477    | 15,141,096    | 19,528,580    | 17,457,113    | 22,037,689    | 6,020,212    | 38%   |
| Miscellaneous