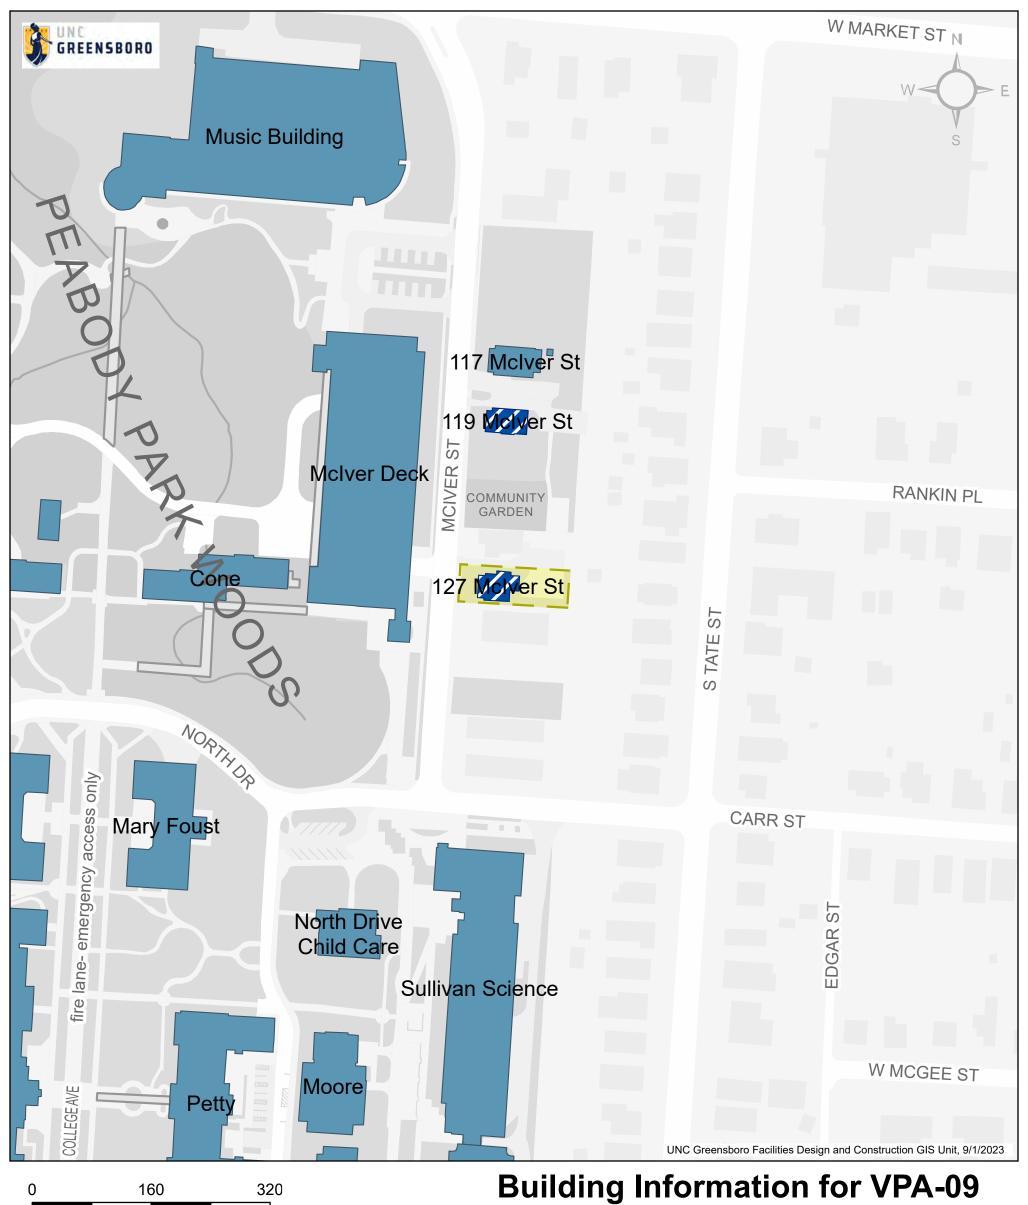

### Ownership

University – Bldg. in Use

University – Bldg. Not in Use

Associated Entity

Associated Entity – Bldg. Not in Use

Third Party

**Selected Zone Area: 0.17 acres** 

No Buildings