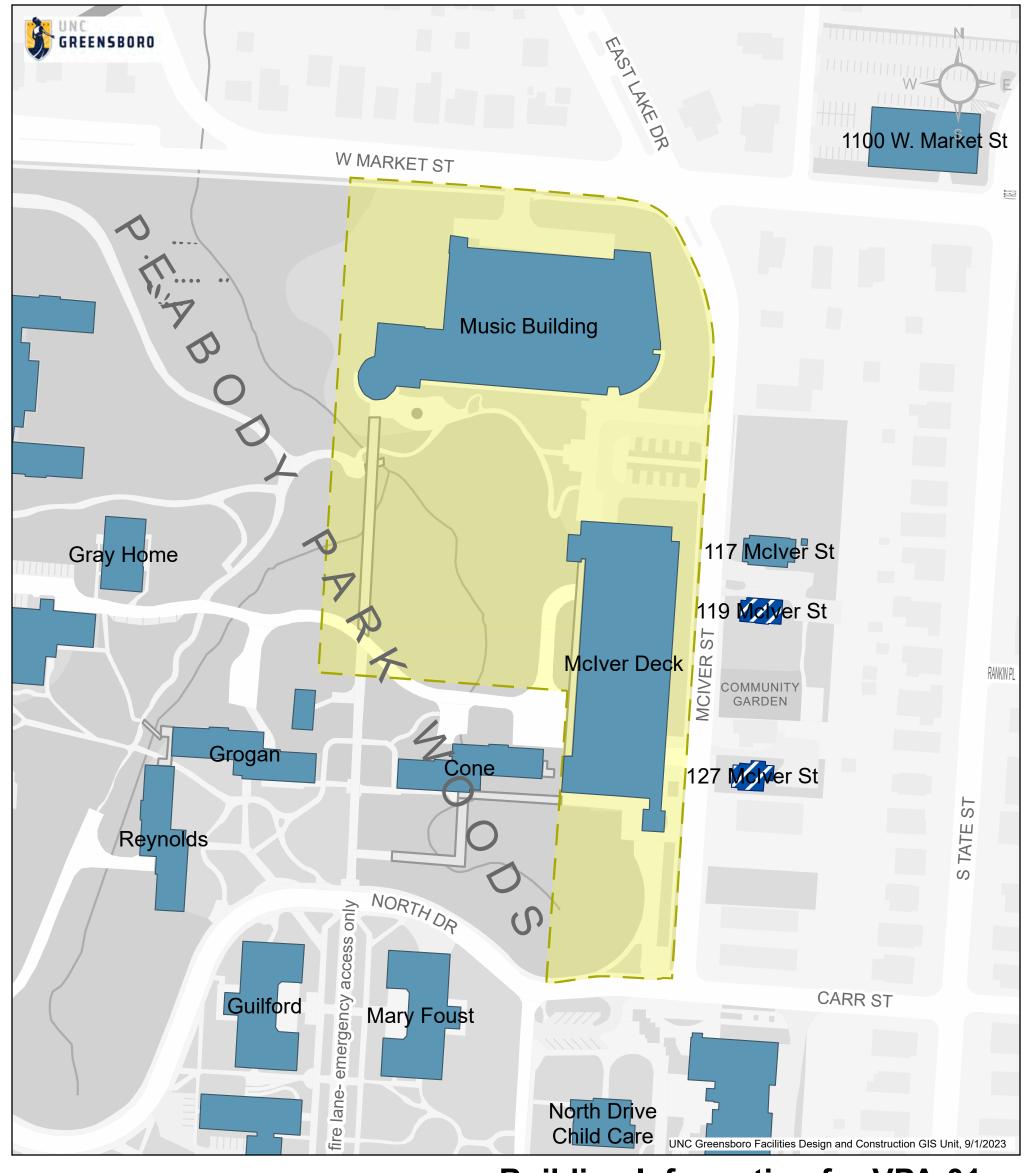

# **Building Information for VPA-03**

#### **UNCG Auditorium**

1,642 seat Performance Venue

#### **Brown**

Media Studies, WUAG Oces and Studio, Undergraduate Admissions, Internal Audit, Theatre, UNC-Exchange Program, New Mind, 140 seat performance venue

#### **Taylor Theatre**

Theatre Department, 450 seat performance venue

#### **Carmichael**

Media Studies

Health and Wellness, 51.05 ac

Visual and Performing Arts, 20.66 ac

### Ownership

University – Bldg. in Use

University – Bldg. Not in Use

Associated Entity

Associated Entity – Bldg. Not in Use

Third Party

Selected Zone Area: 3.64 acres