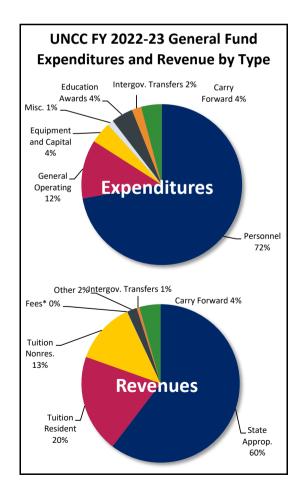

| 4,175,021     | 3,938,956     | 17,455,241    | 10,928,998    | 10,540,632    | 6,365,612    | 152%  |
| Fees*                         | 3,472,584     | 2,532,886     | 2,451,346     | 3,118,766     | 340,302       | (3,132,282)  | -90%  |
| Tuition Nonresident           | 53,356,581    | 53,597,334    | 47,963,511    | 54,734,504    | 64,527,356    | 11,170,775   | 21%   |
| Tuition Resident              | 98,890,270    | 101,006,725   | 105,129,577   | 102,485,362   | 103,046,614   | 4,156,344    | 4%    |
| State Appropriation           | 258,937,065   | 261,533,302   | 264,630,879   | 292,421,671   | 310,557,428   | 51,620,363   | 20%   |

<sup>\*</sup> S.L. 2012-142, Section 9.9 permitted all student fees to be budgeted in Institutional Trust Funds, rather than the General Fund.





# **UNC Greensboro**

# Actual General Fund Expenditures and Revenues, FY 2018-19 to FY 2022-23

| Expenditures                | FY 2018-19    | FY 2019-20    | FY 2020-21    | FY 2021-22    | FY 2022-23    | Five-Year Ch | ange |
|-----------------------------|---------------|---------------|---------------|---------------|---------------|--------------|------|
| Personnel                   | 224,645,266   | 230,303,529   | 221,726,148   | 226,460,245   | 228,227,320   | 3,582,054    | 2%   |
| General Operating           | 34,314,306    | 31,771,921    | 31,062,954    | 36,122,643    | 43,372,829    | 9,058,523    | 26%  |
| Equipment and Capital       | 9,798,893     | 12,156,628    | 13,233,518    | 10,045,755    | 11,980,891    | 2,181,999    | 22%  |
| Miscellaneous