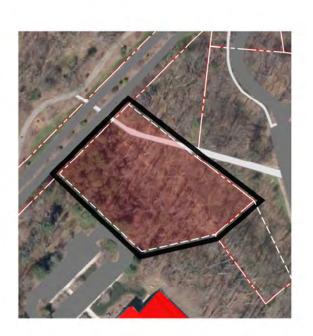

MILLENNIAL CAMPUS ZONE BOUNDARY

200'

400'

0

map zone
5.8 acres — B
UNC Asheville Millennial Campus

STATE OWNED PARCEL

STATE OWNED BUILDING

a. RHOADES HOUSE