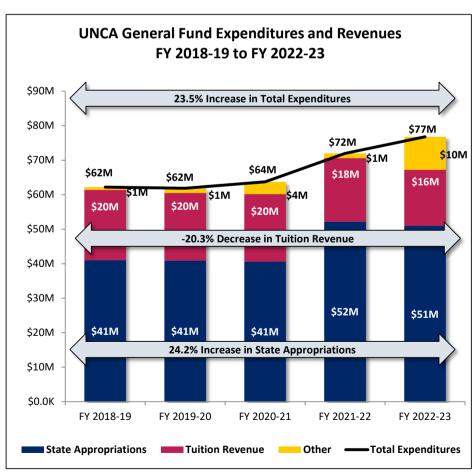

| 255,570      | 152,067      | (286,677)    | (376,615)    | (391,199)    | (646,768)    | -253% |
| Other                         | 30,120       | (95,868)     | 1,730,729    | 1,511,315    | 369,450      | 339,330      | 1127% |
| Intragovernmental Transfers   | 142,836      | 647,701      | 2,011,287    | 195,486      | 355,160      | 212,324      | 149%  |
| Carry Forward from Prior Year | 350,860      | 671,912      | 94,512       | 23,838       | 9,232,730    | 8,881,870    | 2531% |
| Total Revenues                | \$62,173,539 | \$61,862,195 | \$63,731,577 | \$71,962,003 | \$76,777,920 | \$14,604,381 | 23%   |

<sup>\*</sup> S.L. 2012-142, Section 9.9 permitted all student fees to be budgeted in Institutional Trust Funds, rather than the General Fund.





# **UNC-Chapel Hill**

## Actual General Fund Expenditures and Revenues, FY 2018-19 to FY 2022-23

| Expenditures                | FY 2018-19      | FY 2019-20      | FY 2020-21      | FY 2021-22      | FY 2022-23      | Five-Year Cha | nge  |
|-----------------------------|-----------------|-----------------|-----------------|-----------------|-----------------|---------------|------|
| Personnel                   | 661,167,959     | 669,214,363     | 689,604,509     | 697,209,411     | 768,840,676     | 107,672,717   | 16%  |
| General Operating           | 148,888,058     | 152,879,090     | 171,528,874     | 183,661,514     | 197,176,475     | 48,288,417    | 32%  |
| Equipment and Capital       | 14,153,665      | 16,077,164      | 18,954,714      | 15,246,066      | 21,163,533