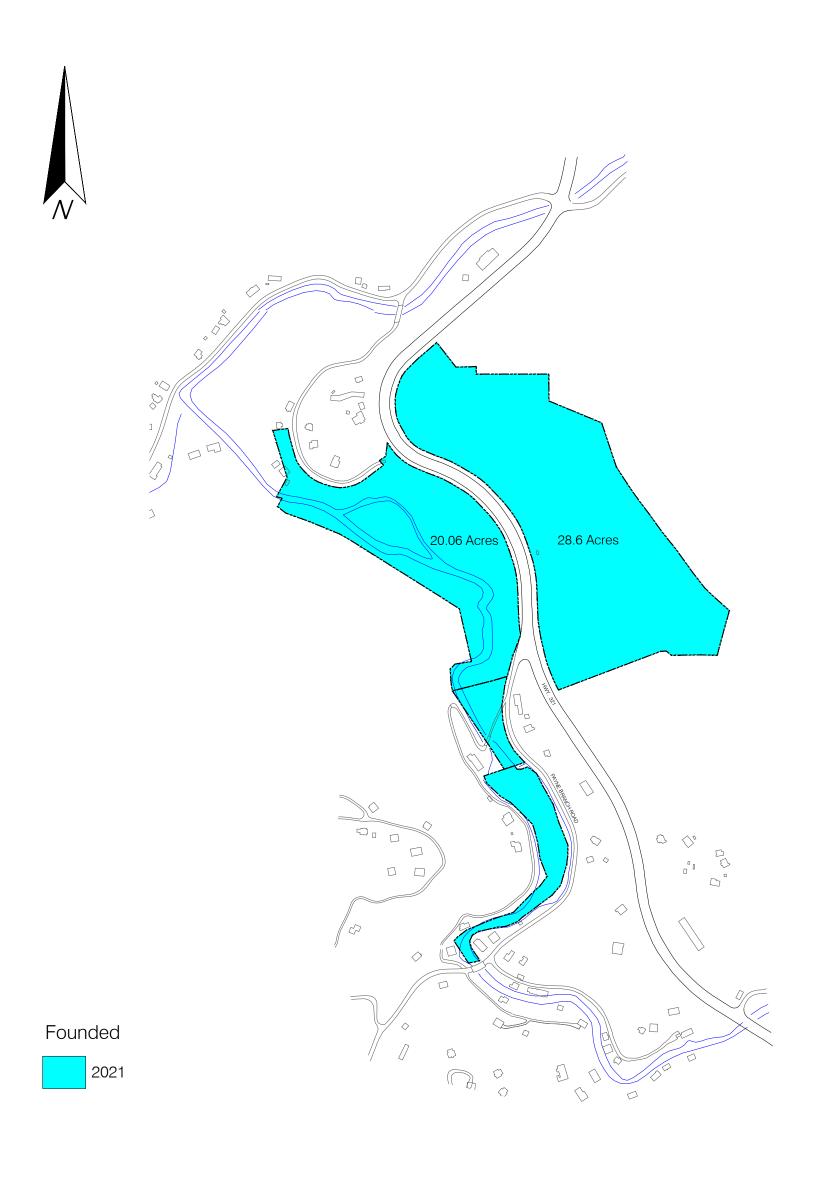

| PARCEL | AREA      | ADDRESS                | DESCRIPTION                       |
|--------|-----------|------------------------|-----------------------------------|
| 29282  | 8.13      | 300 E FIRST ST         | WILLIS BLDG. & PARKING            |
| 29290  | 2.95      | 0 E FOURTH ST          | PARKING/NORTH OF 4TH ST.          |
| 29291  | 2.31      | 0 E FIFTH ST           | PARKING/NORTH OF 5TH ST.          |
| 06289  | 0.47      | 200 E 1ST ST           | MATERIALS MANAGEMENT<br>BLDG. 141 |
| 25518  | 0.63      | 210 E FIRST ST         | <b>HUMAN RESOURCES BLDG. 127</b>  |
| 25519  | 0.48      | 120 READE ST           | FINANCIAL SERVICES BLDG.          |
| 05420  | 0.63      | 209 COTANCHE ST        | COTANCHE BLDG. (ITCS)             |
| 04825  | 0.25      | 0 E 2ND ST             | <b>COTANCHE BLDG. LOADING</b>     |
| 04826  | 0.50      | 0 E 3RD ST             | <b>COTANCHE BLDG. PARKING</b>     |
| 04827  | 0.08      | O READE ST             | <b>COTANCHE BLDG. GENERATOR</b>   |
| 19984  | 0.20      | 219 COTANCHE ST        | <b>COTANCHE BLDG. PARKING</b>     |
| 13379  | 0.15      | <b>0 COTANCHE ST</b>   | BLDG. 165 PARKING                 |
| 23014  | 0.08      | <b>221 COTANCHE ST</b> | BLDG. 165 PARKING                 |
| 14375  | 80.0      | 209 E THIRD ST         | BLDG. 165                         |
| 25725  | 0.08      | 208 E THIRD ST         | ADMIN. SUPPORT ANNEX              |
| 25720  | 0.18      | 0 COTANCHE ST          | <b>ADMIN. SUPPORT ANNEX</b>       |
|        |           |                        | PARKING                           |
| 06559  | 0.23      | 311 COTANCHE ST        | PARKING                           |
| 25254  | 0.10      | 0 COTANCHE ST          | PARKING                           |
| 18751  | 0.51      | 0 E THIRD ST           | PARKING                           |
| 18752  | 0.53      | 0 E FOURTH ST          | PARKING                           |
| 07630  | 0.38      | 319 COTANCHE ST        | BLDG. 159                         |
| 24889  | 0.17      | 210 E FOURTH ST        | ENVIRO. HEALTH & SAFETY           |
| TOTAL  | 19.04 ACR | RES                    |                                   |

AREAS & DESCRIPTIONS DO NOT INCLUDE PARCELS SOUTH OF 5TH STREET OR EAST OF SUMMIT STREET.

| <b>EXISTING SQ</b> | UARE FOOTAGE WITHIN DEFINED AREA IS:       |
|--------------------|--------------------------------------------|
| 7,093 SF           | <b>BUILDING 141 (MATERIALS MANAGEMENT)</b> |
| 13,088 SF          | <b>BUILDING 127 (HUMAN RESOURCES)</b>      |
| 15,366 SF          | WILLIS BUILDING                            |
| 5,568 SF           | FINANCIAL SERVICES BUILDING                |
| 18,659 SF          | CROATAN BUILDING                           |
| 3,800 SF           | BUILDING 165                               |
| 3,096 SF           | EH&S BUILDING (BROWNING)                   |
| 66,670 SF          | TOTAL                                      |

## **UNDEVELOPED ACREAGE IS:**

0 ACRES. HOWEVER, PARKING AREAS OCCUPY APPROXIMATELY 14 ACRES WITHIN THIS AREA.

\*ACREAGE AND USABLE SQUARE FOOTAGE TOTALS ARE BASED ON CURRENT TAX INFORMATION.

COMPOSITE PITT COUNTY OPIS & GOOGLE EARTH AERIAL MAP - NOT TO SCALE - AUGUST 2023