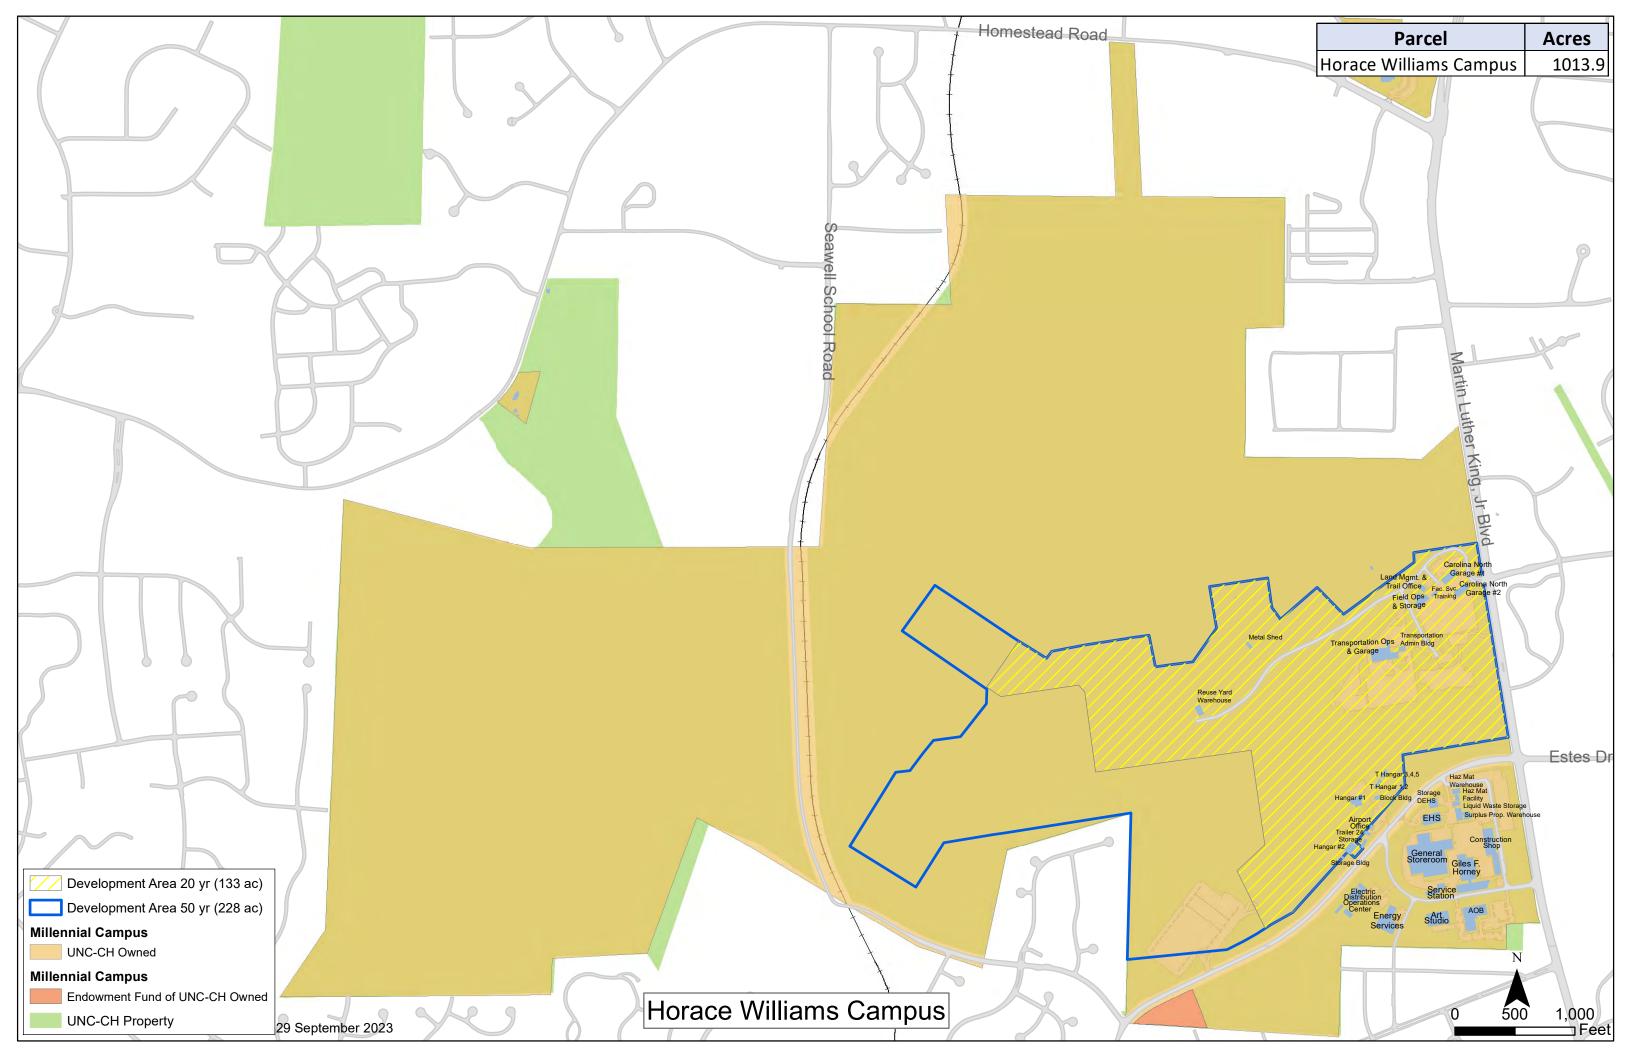

Maps showing the locations, acreage and buildings on each millennial campus are included in **Appendix A**. Several campuses have designated millennial campus zones for specific uses within their overall millennial campus and these are noted on the campus maps.