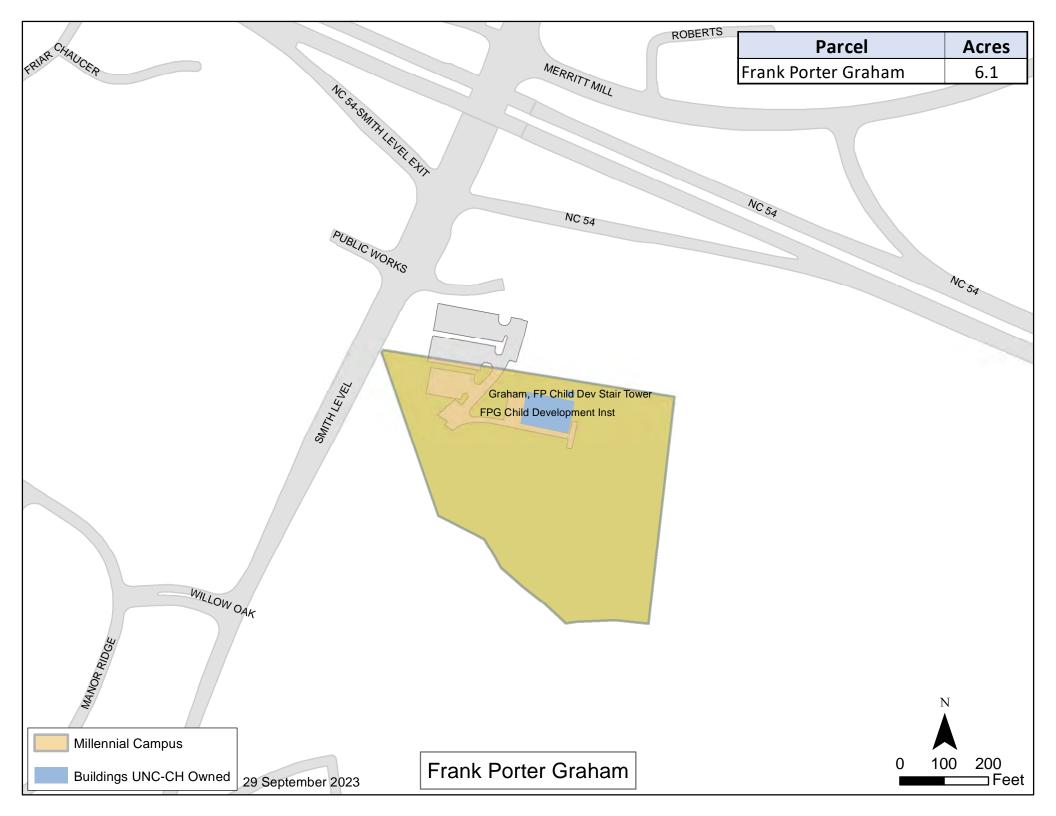

Maps showing the locations, acreage and buildings on each millennial campus are included in **Appendix A**. Several campuses have designated millennial campus zones for specific uses within their overall millennial campus and these are noted on the campus maps.