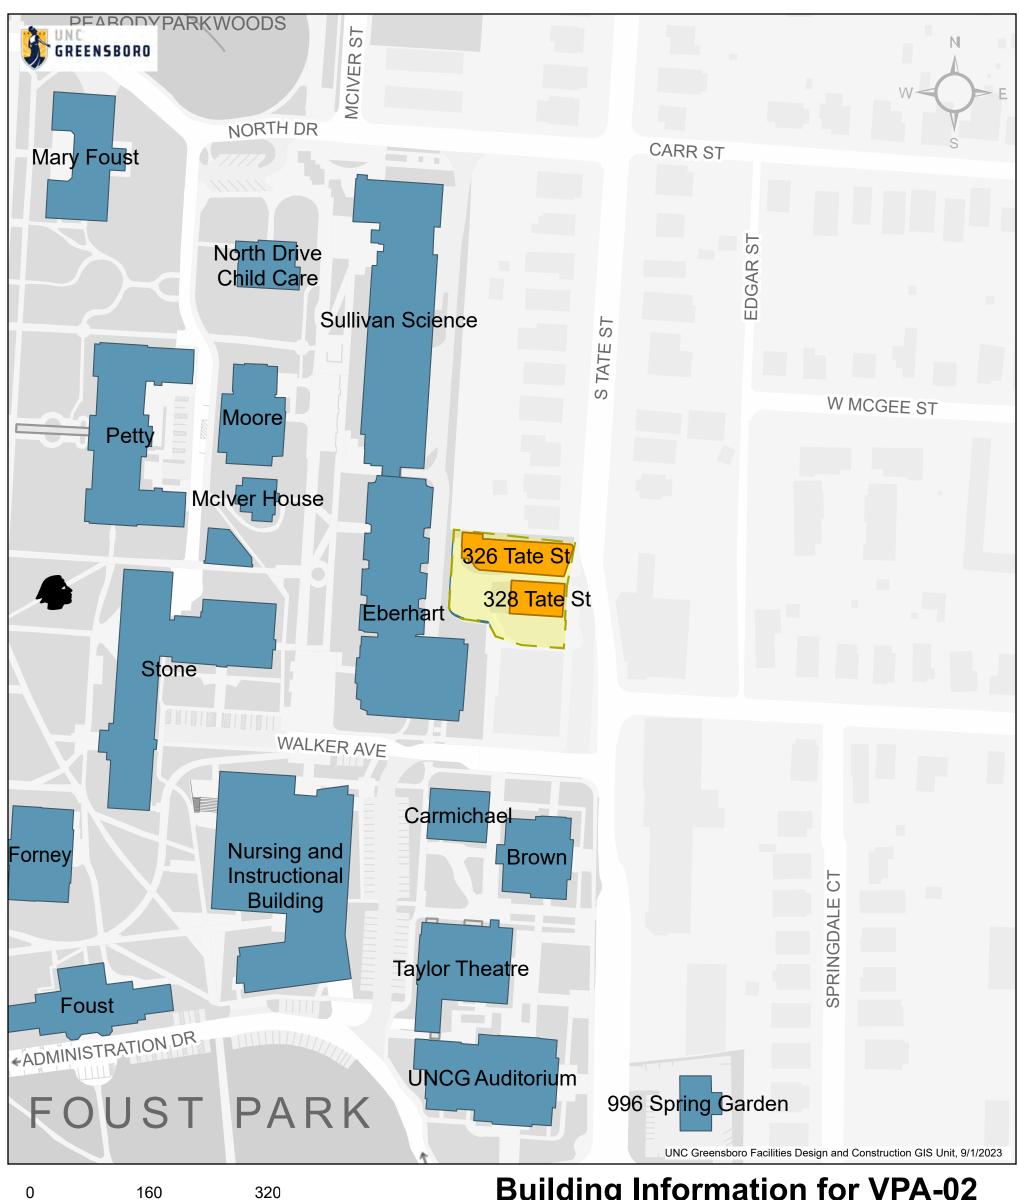

# **Building Information for VPA-04**

## **Cone/ Weatherspoon**

Weatherspoon Art Gallery

Health and Wellness, 51.05 ac

### Ownership

University – Bldg. in Use

University – Bldg. Not in Use

Associated Entity

Associated Entity – Bldg. Not in Use

Third Party

Selected Zone Area: 0.33 acres