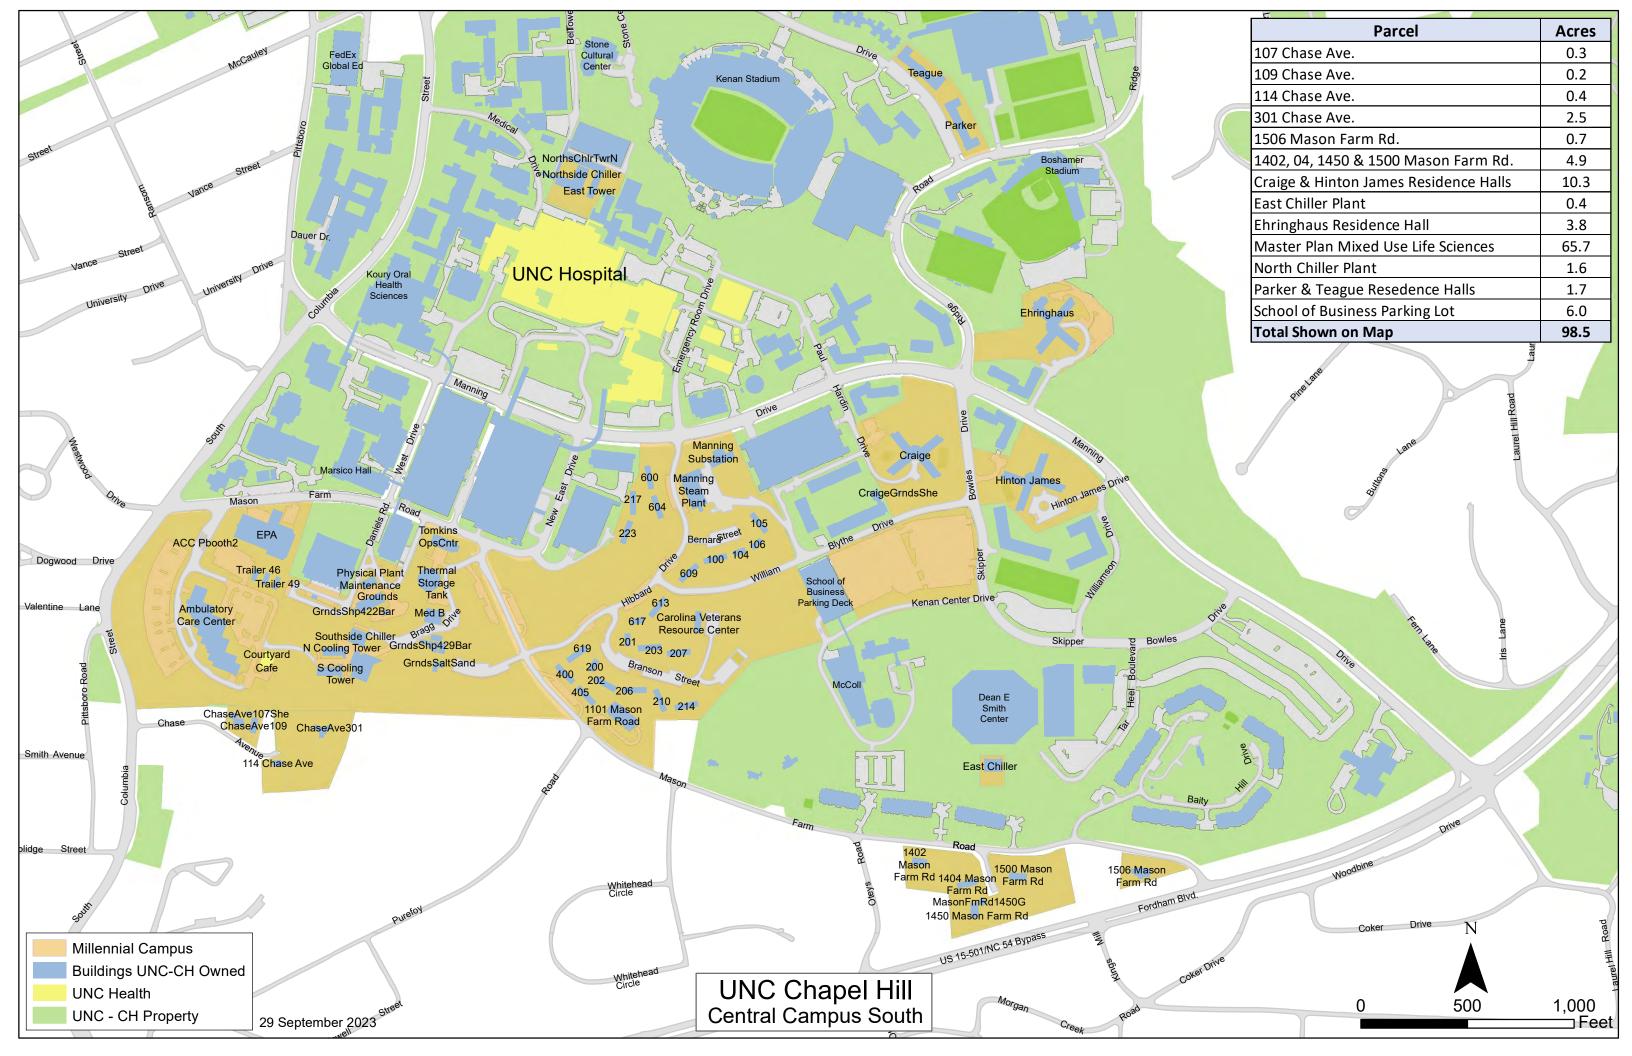

Maps showing the locations, acreage and buildings on each millennial campus are included in **Appendix A**. Several campuses have designated millennial campus zones for specific uses within their overall millennial campus and these are noted on the campus maps.