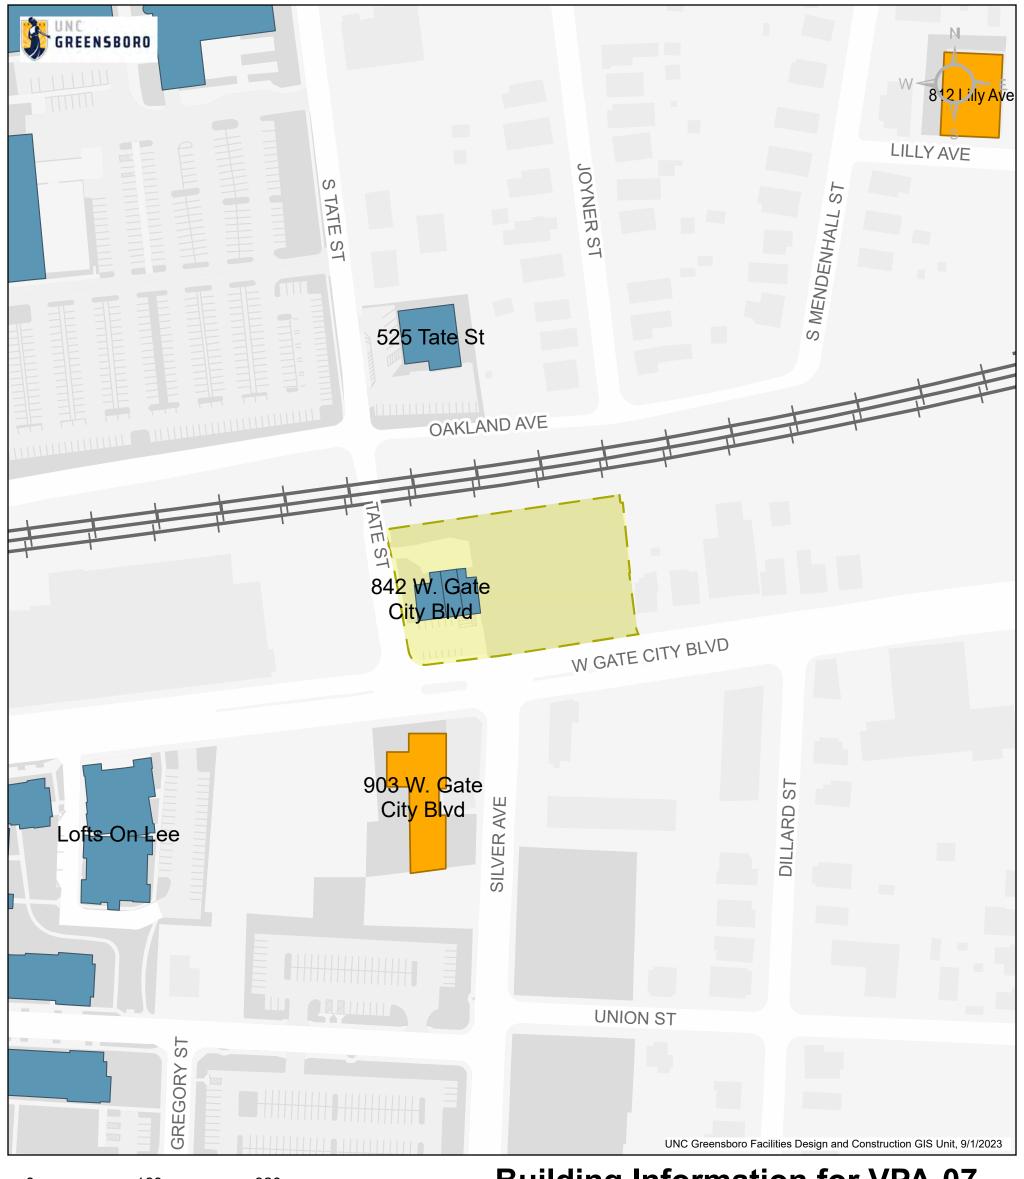

# **Building Information for VPA-07**

### 842 W. Gate City Blvd

Archeaology, Center for Community Engagement Design, Art Department Lighting Studio