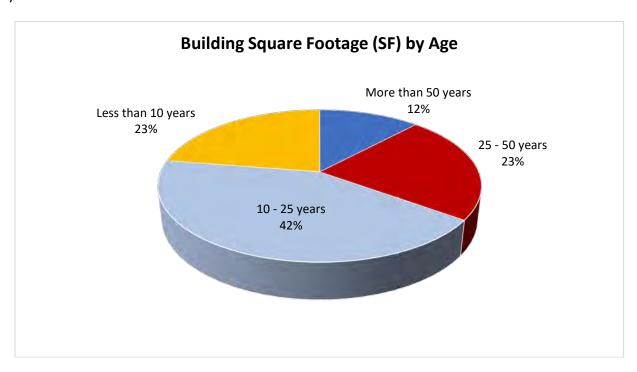

The institutions reported the age of the buildings located on millennial campuses. As shown below, approximately 35 percent of the buildings are 25 years or older and an additional 41 percent are 10 to 25 years old.