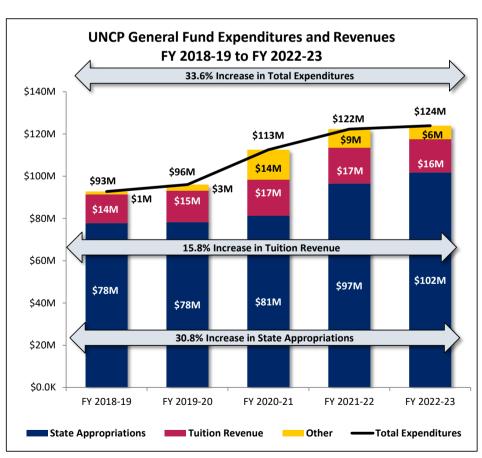

Appalachian State University, North Carolina Central University, and University of North Carolina Wilmington in the form of public-private partnerships.

The institutions with millennial campus designations and the UNC System are listed below: