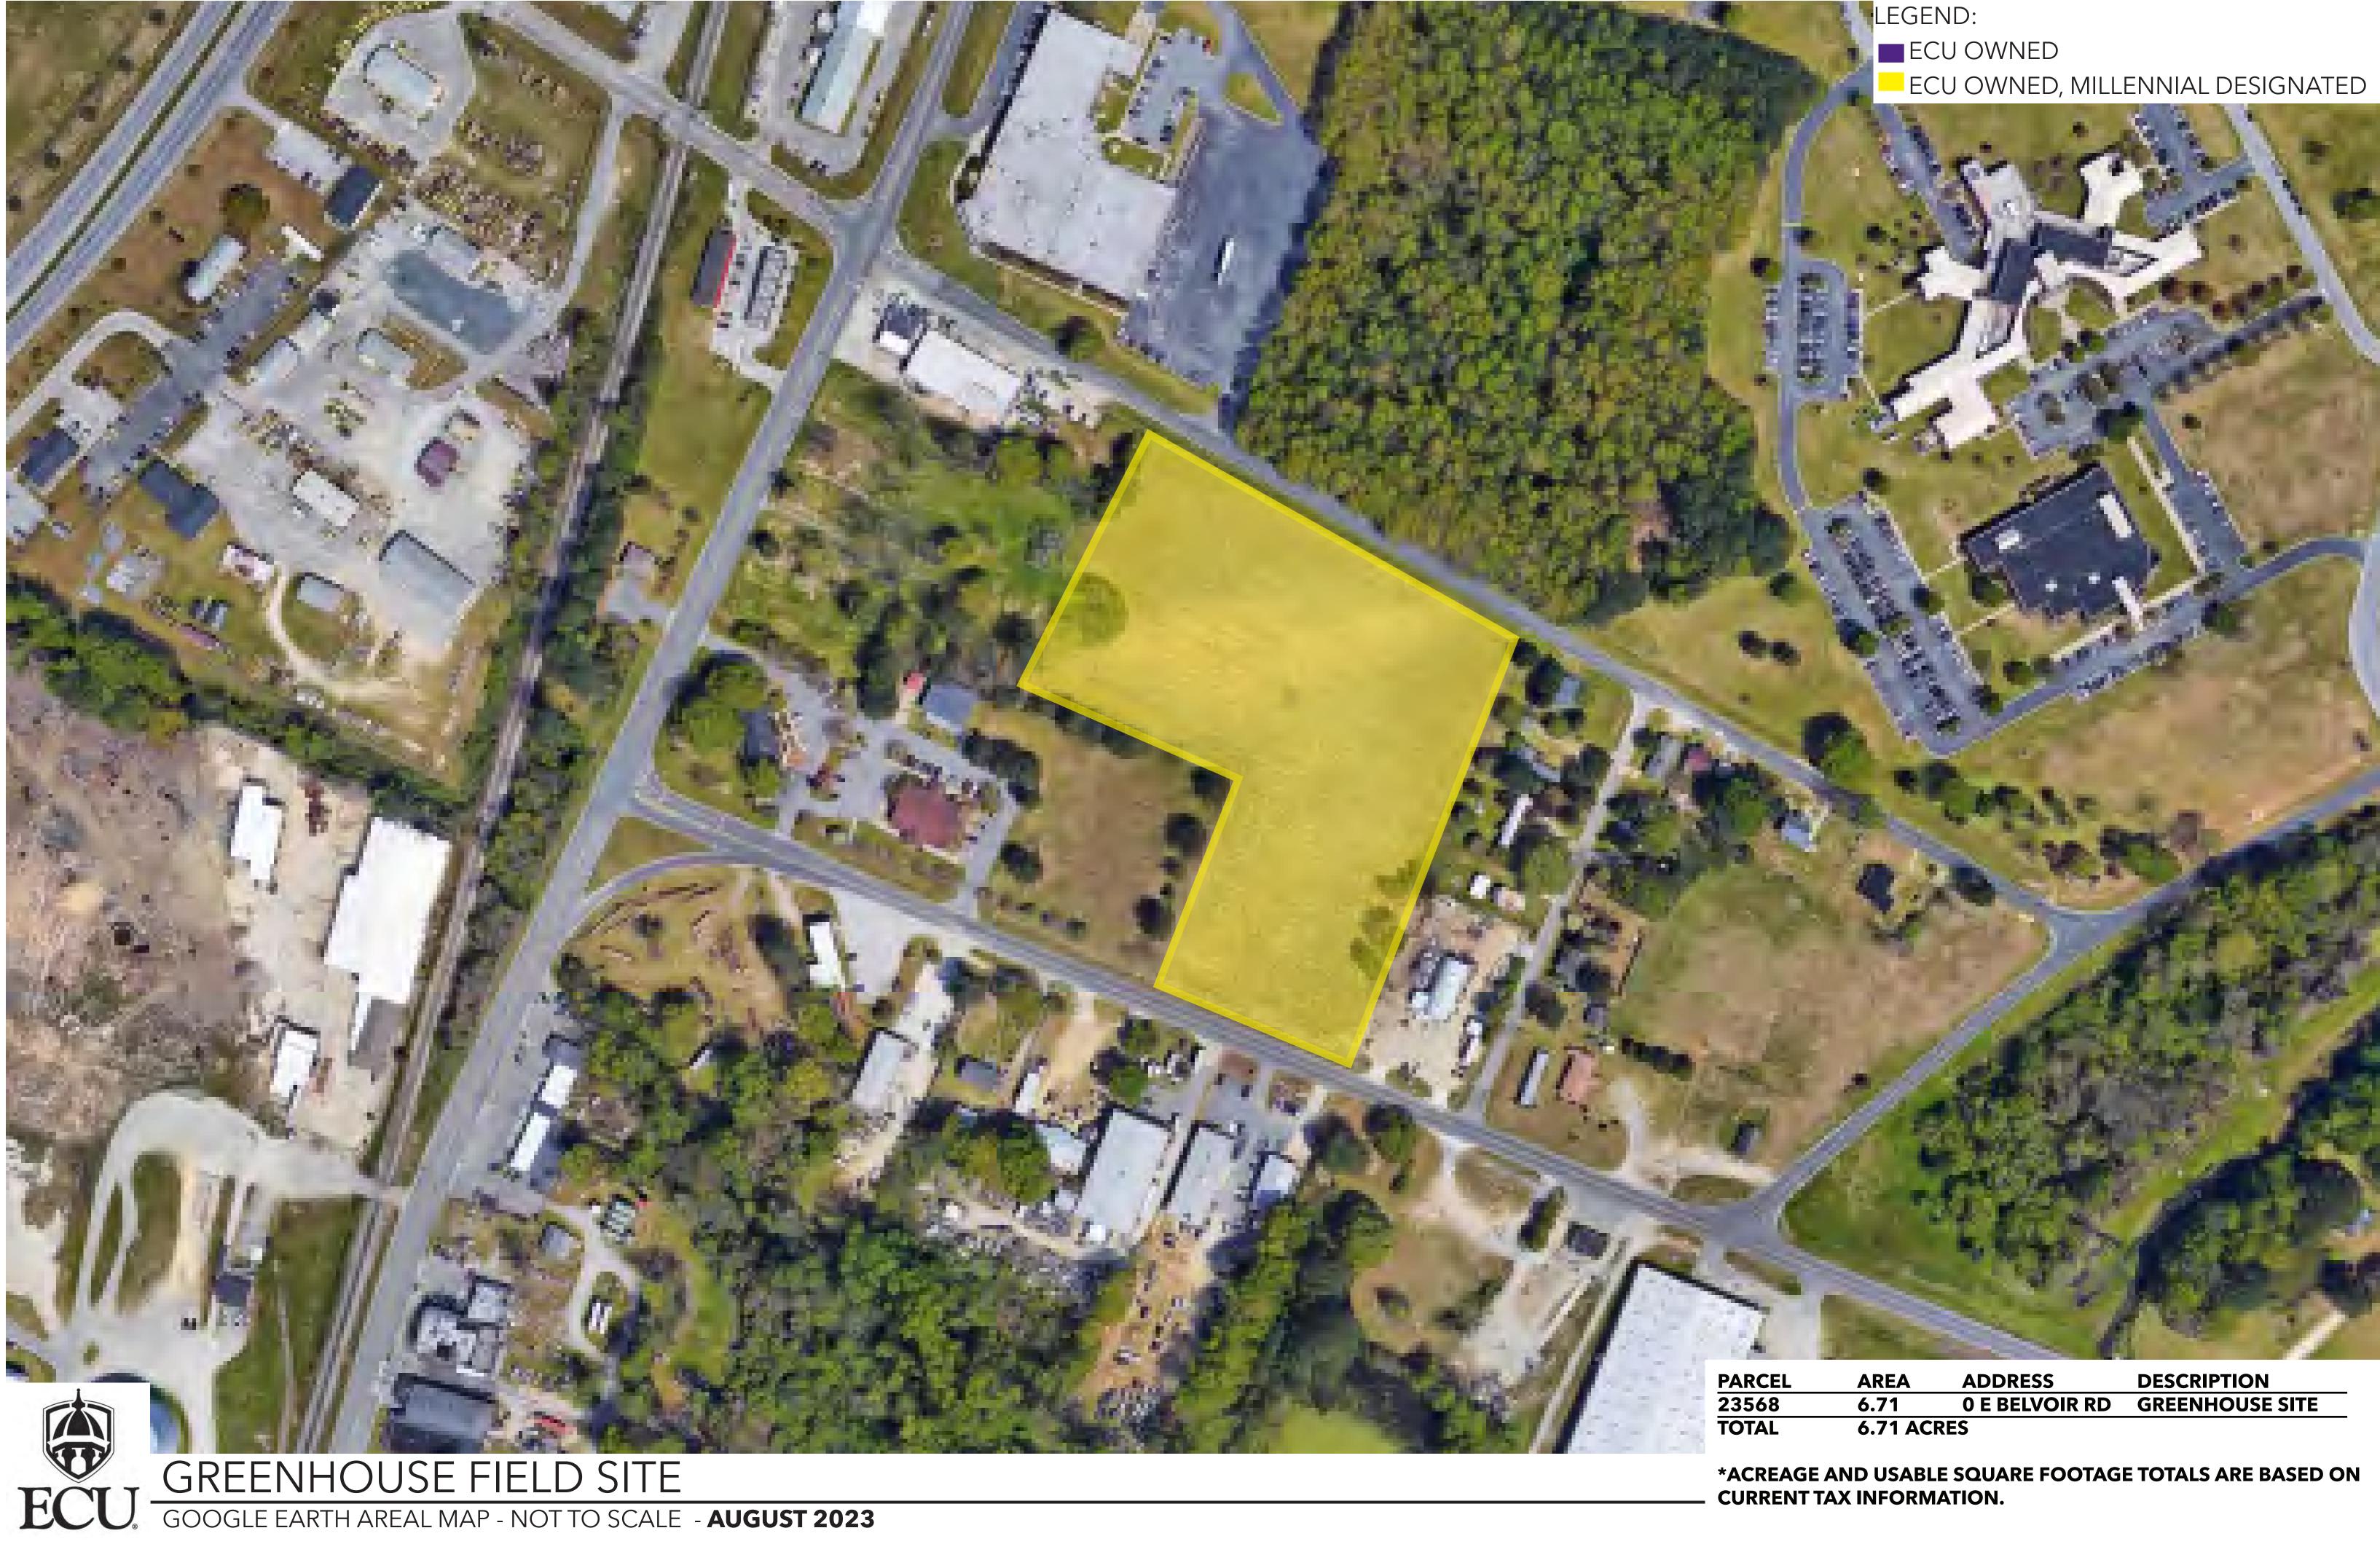

PARCEL AREA ADDRESS DESCRIPTION
025881000 170.61 124 COASTAL PARCEL A
CAMPUS WAY

 025868003
 29.30
 0 SKYCO RD
 PARCEL B

 TOTAL
 199.91 ACRES

EXISTING SQUARE FOOTAGE WITHIN DEFINED AREA IS: 81,101 SF CSI RESEARCH BUILDING 14,359 SF CSI MARINE SERVICES BUILDING 95,460 SF TOTAL

AN EARLIER APPRAISAL IDENTIFIED THE LAND CONTAINED 150.4 ACRES OF WETLAND AND MARSH.

\*ACREAGE AND USABLE SQUARE FOOTAGE TOTALS ARE BASED ON CURRENT TAX INFORMATION.

LEGEND:

**ECU OWNED** 

ECU OWNED, MILLENNIAL DESIGNATED