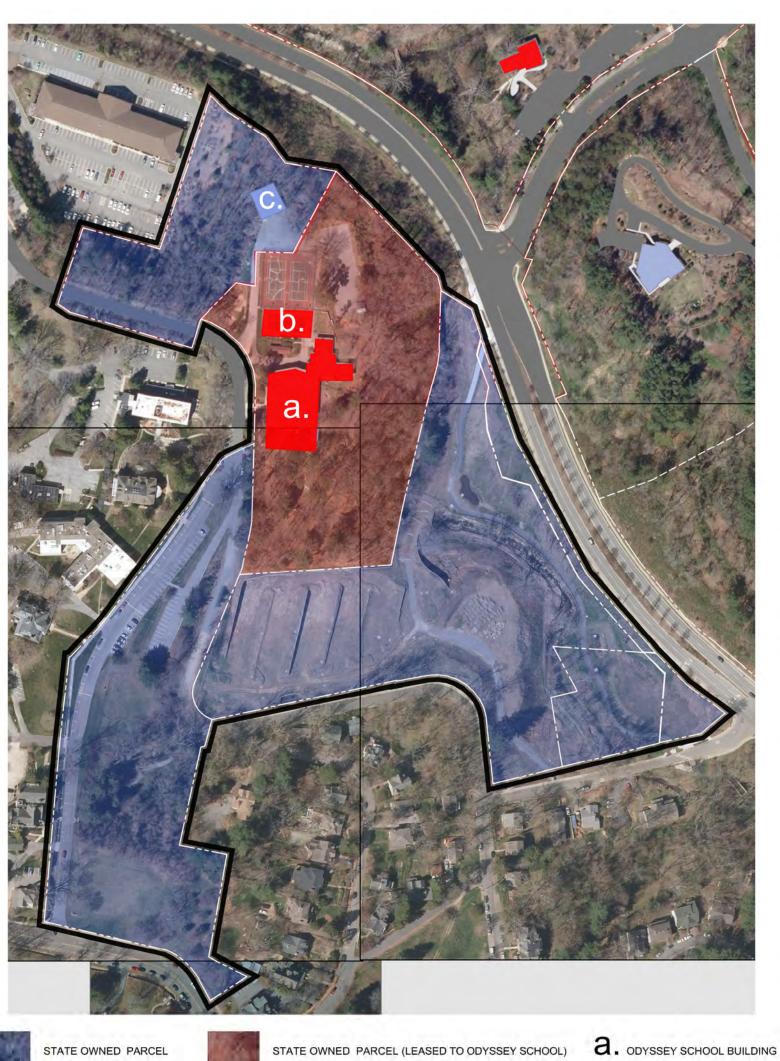

STATE OWNED BUILDING

400'

STATE OWNED BUILDING (LEASED TO ODYSSEY SCHOOL)

b. ODYSSEY SCHOOL SWIMMING POOL

C. STORAGE BUILDING

RECORDED PARCEL BOUNDARY

NON-RECORDED BOUNDARY SERVING AS MILLENNIAL CAMPUS BOUNDARY