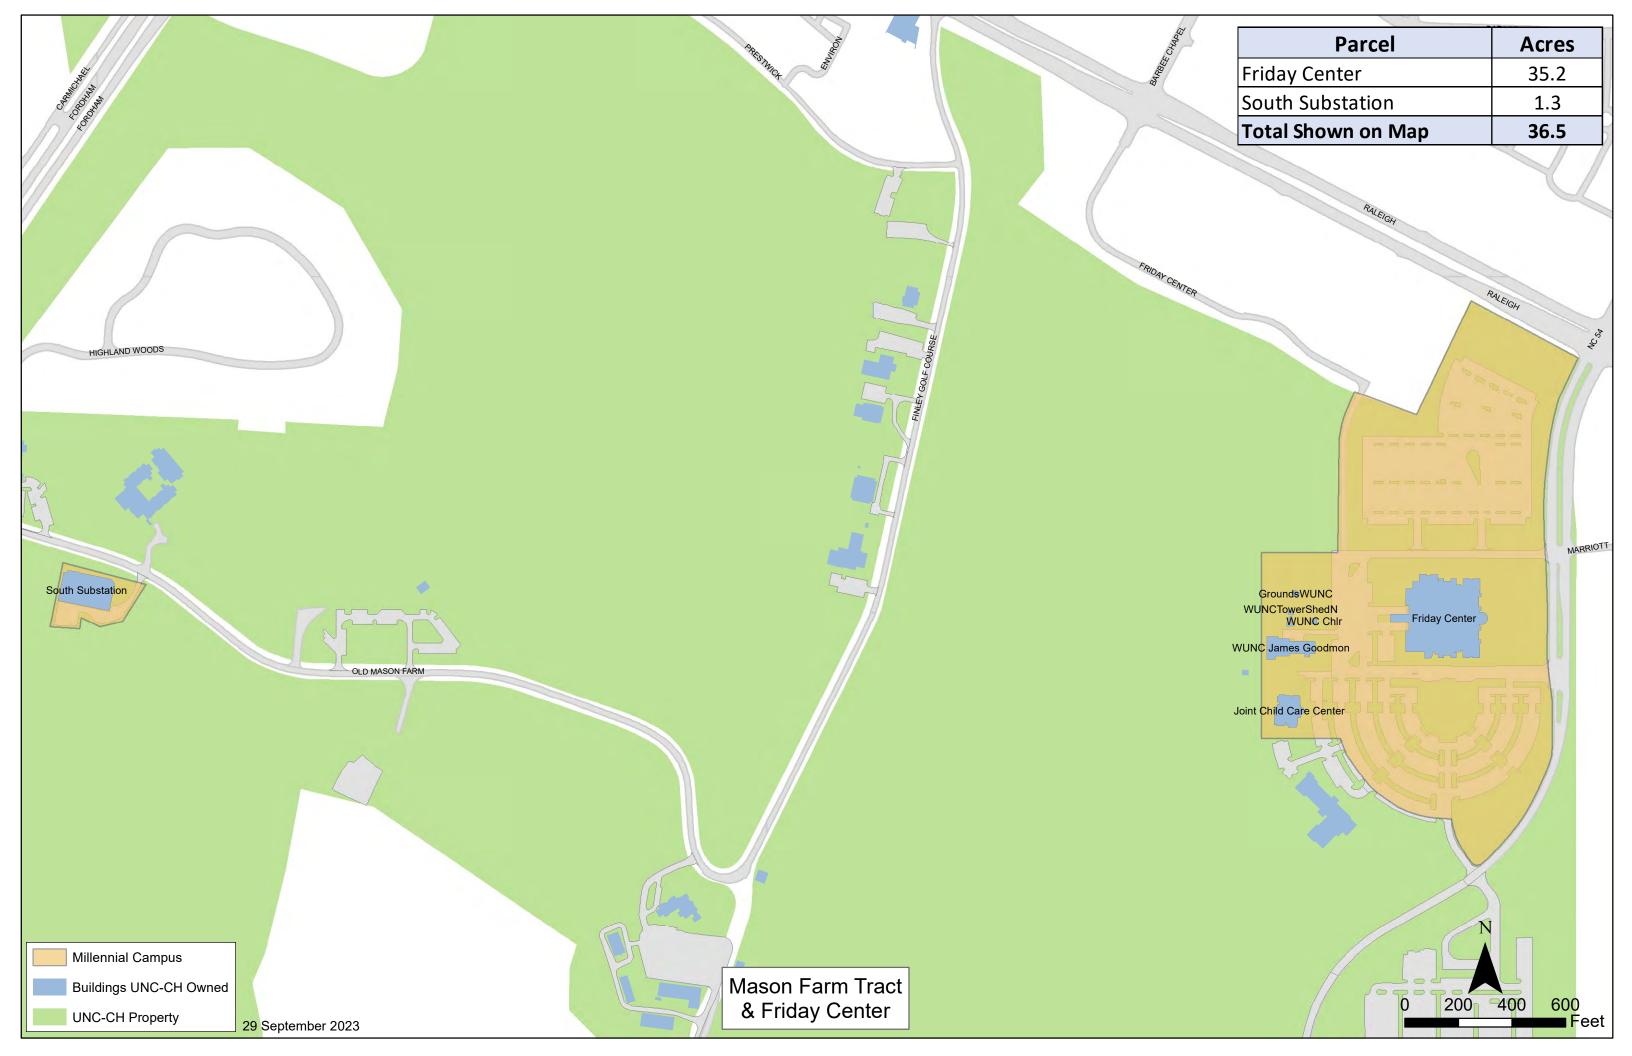

Maps showing the locations, acreage and buildings on each millennial campus are included in **Appendix A**. Several campuses have designated millennial campus zones for specific uses within their overall millennial campus and these are noted on the campus maps.