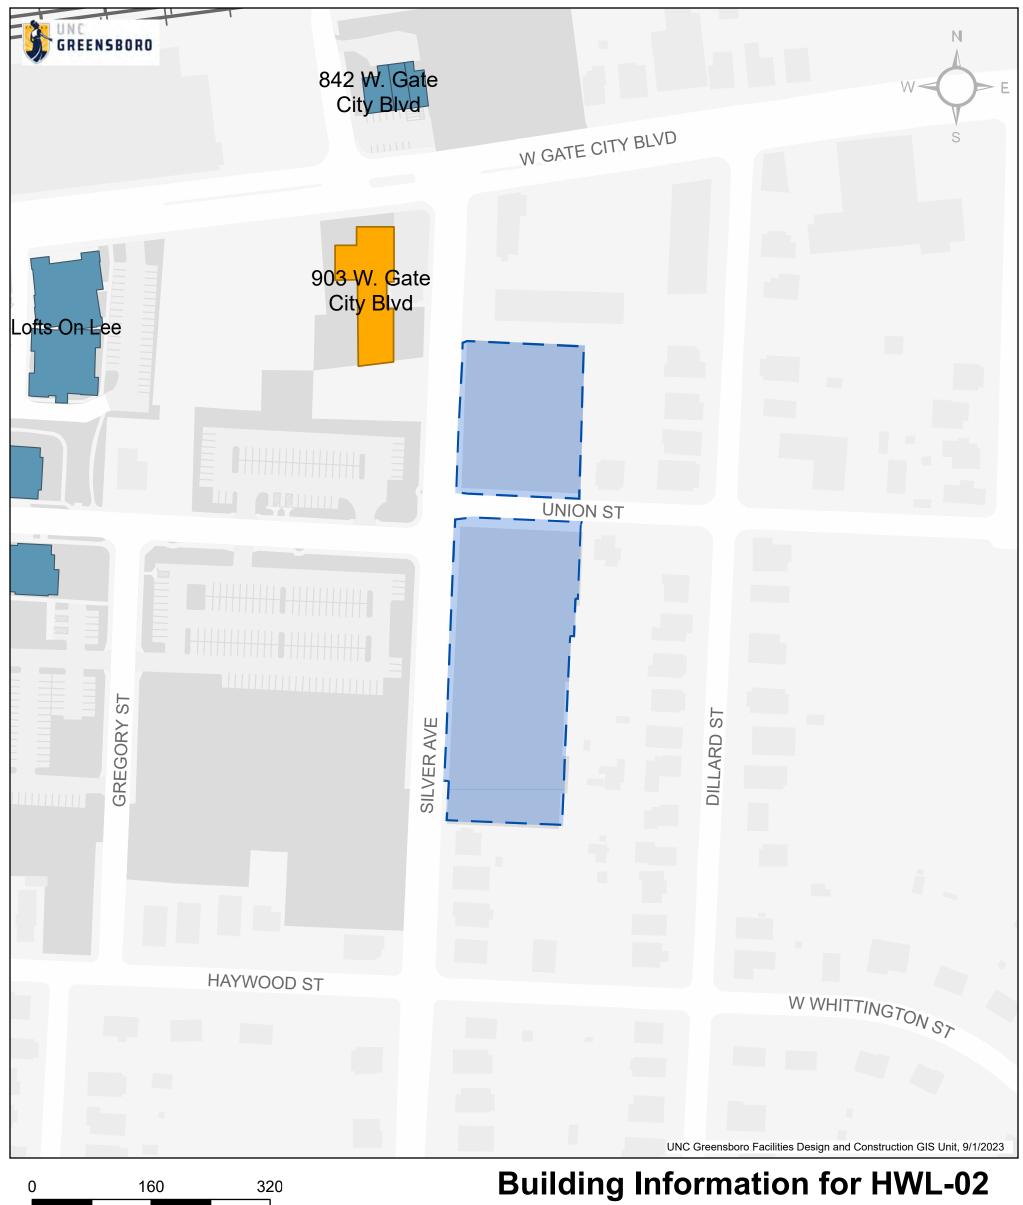

# **Building Information for HWL-03**

No Buildings

Health and Wellness, 51.05 ac

Visual and Performing Arts, 20.66 ac

### 821 S. Josephine Boyd St

Administrative Offices

#### 840 Neal Street

Administrative Offices

### **Kaplan Center Utility**

**Building** 

Health and Wellness, 51.05 ac

Visual and Performing Arts, 20.66 ac