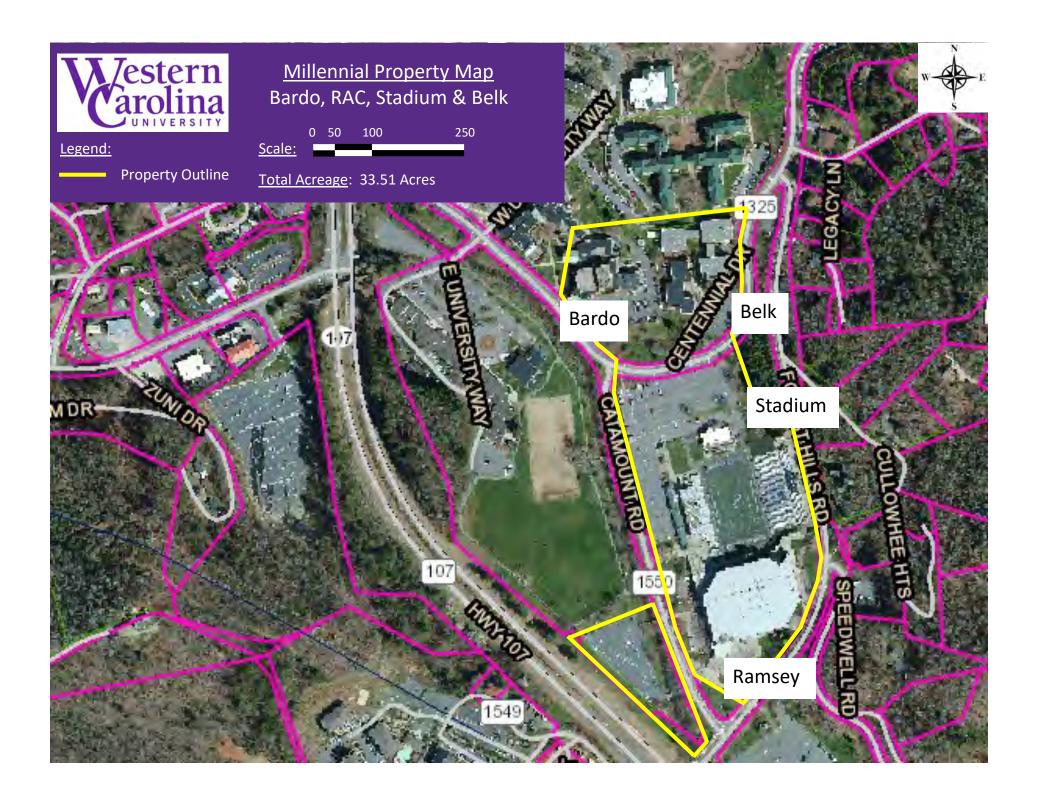

# Ownership

University – Bldg. in Use

University – Bldg. Not in Use

Associated Entity

Associated Entity – Bldg. Not in Use

Third Party

**Selected Zone Area: 0.17 acres** 

No Buildings





Health and Wellness, 51.05 ac

Visual and Performing Arts, 20.66 ac

### Ownership

University – Bldg. in Use

University – Bldg. Not in Use

Associated Entity

Associated Entity – Bldg. Not in Use

Third Party

Selected Zone Area: 0.52 acres

# **Building Information for VPA-11**

## 996 Spring Garden

**Genetic Counseling** 











### Legend:

**Property Outline** 

### Millennial Property Map Cullowhee Mountain Site

0 250 500 1,000 Scale:

<u>Total Acreage</u>: 367.65 Acres



















- Camp Building 1.50 Acres
- Former Graham Bldg Site 0.21 Acres
- Moore Building 0.41 Acres











Gateway Research Park, Inc. (North Campus)







Gateway Research Park, Inc. (South Campus)







3,600

0 900 1,800

10 TW ALEXANDER DRIVE
RESEARCH TRIANGLE PARK

Feet 5,400





THE SPANGLER COMPLEX PROPERTY

(Source: State Property Office)

# APPENDIX B REAL PROPERTY TRANSACTIONS AS OF JUNE 30, 2023

#### **APPENDIX B - REAL PROPERTY TRANSACTIONS**

#### LEASE TRANSACTIONS

| LLASE TRANS     | ACTIONS                                                                                                                                       |                                                                      |            | Net Square                                     |        | Lease Start  | Lease End  |
|-----------------|-----------------------------------------------------------