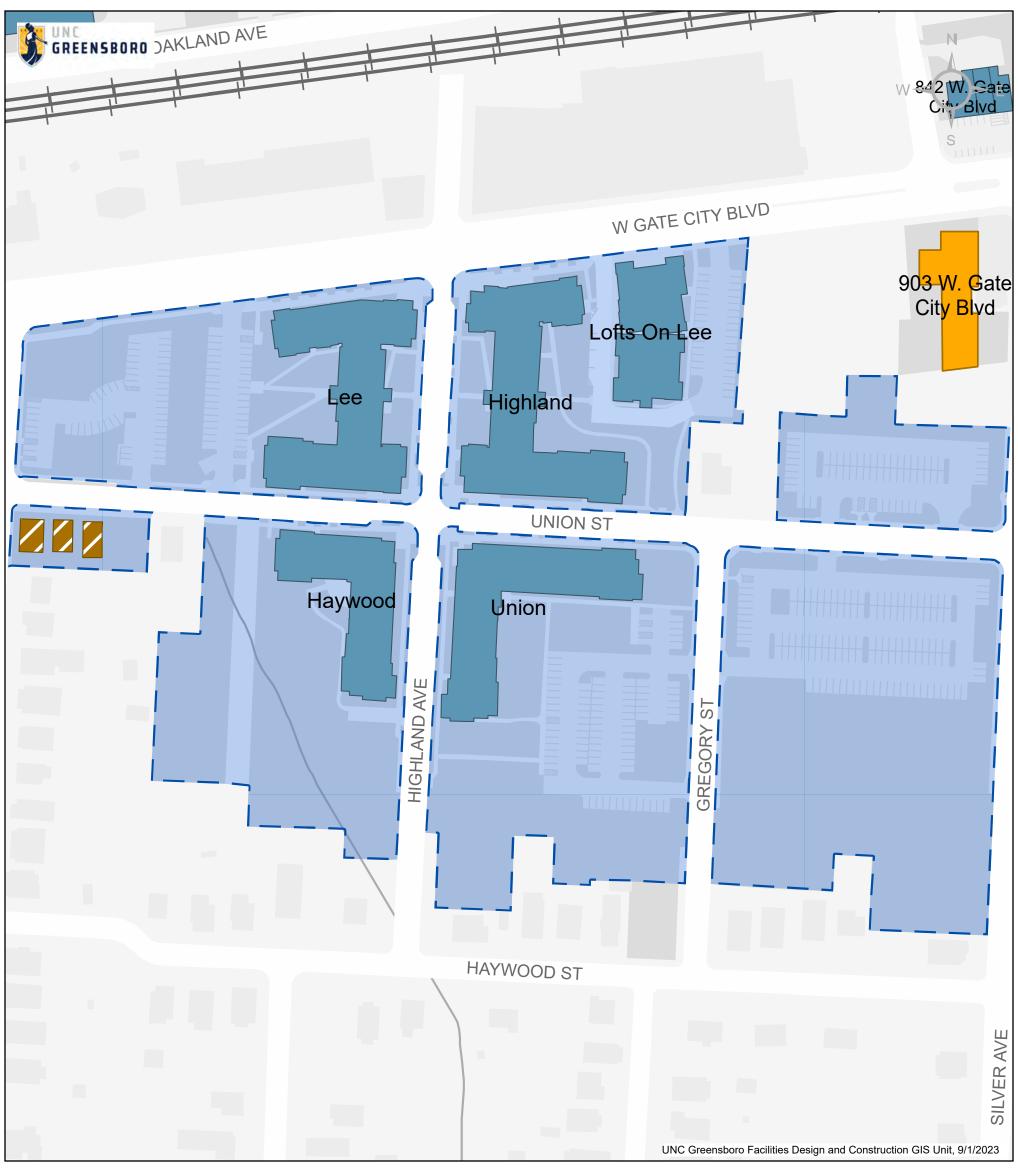

# **Building Information for HWL-08**

#### **Lofts On Lee**

#### Union Residence Hall including faculty in

Lee

Residence Hall and social research center (Center for Youth, Families, and Community Partnerships)

Highland

Residence Hall and social research center (Center for New North Carolinians)

#### Haywood

Hall Residence Hall including faculty in residence apartment 1015, 1017, 1019 Union St

residence apartment

Health and Wellness, 51.05 ac

Visual and Performing Arts, 20.66 ac

#### Ownership

University – Bldg. in Use

University – Bldg. Not in Use

Associated Entity

Associated Entity – Bldg. Not in Use

Third Party

**Selected Zone Area: 9.12 acres** 