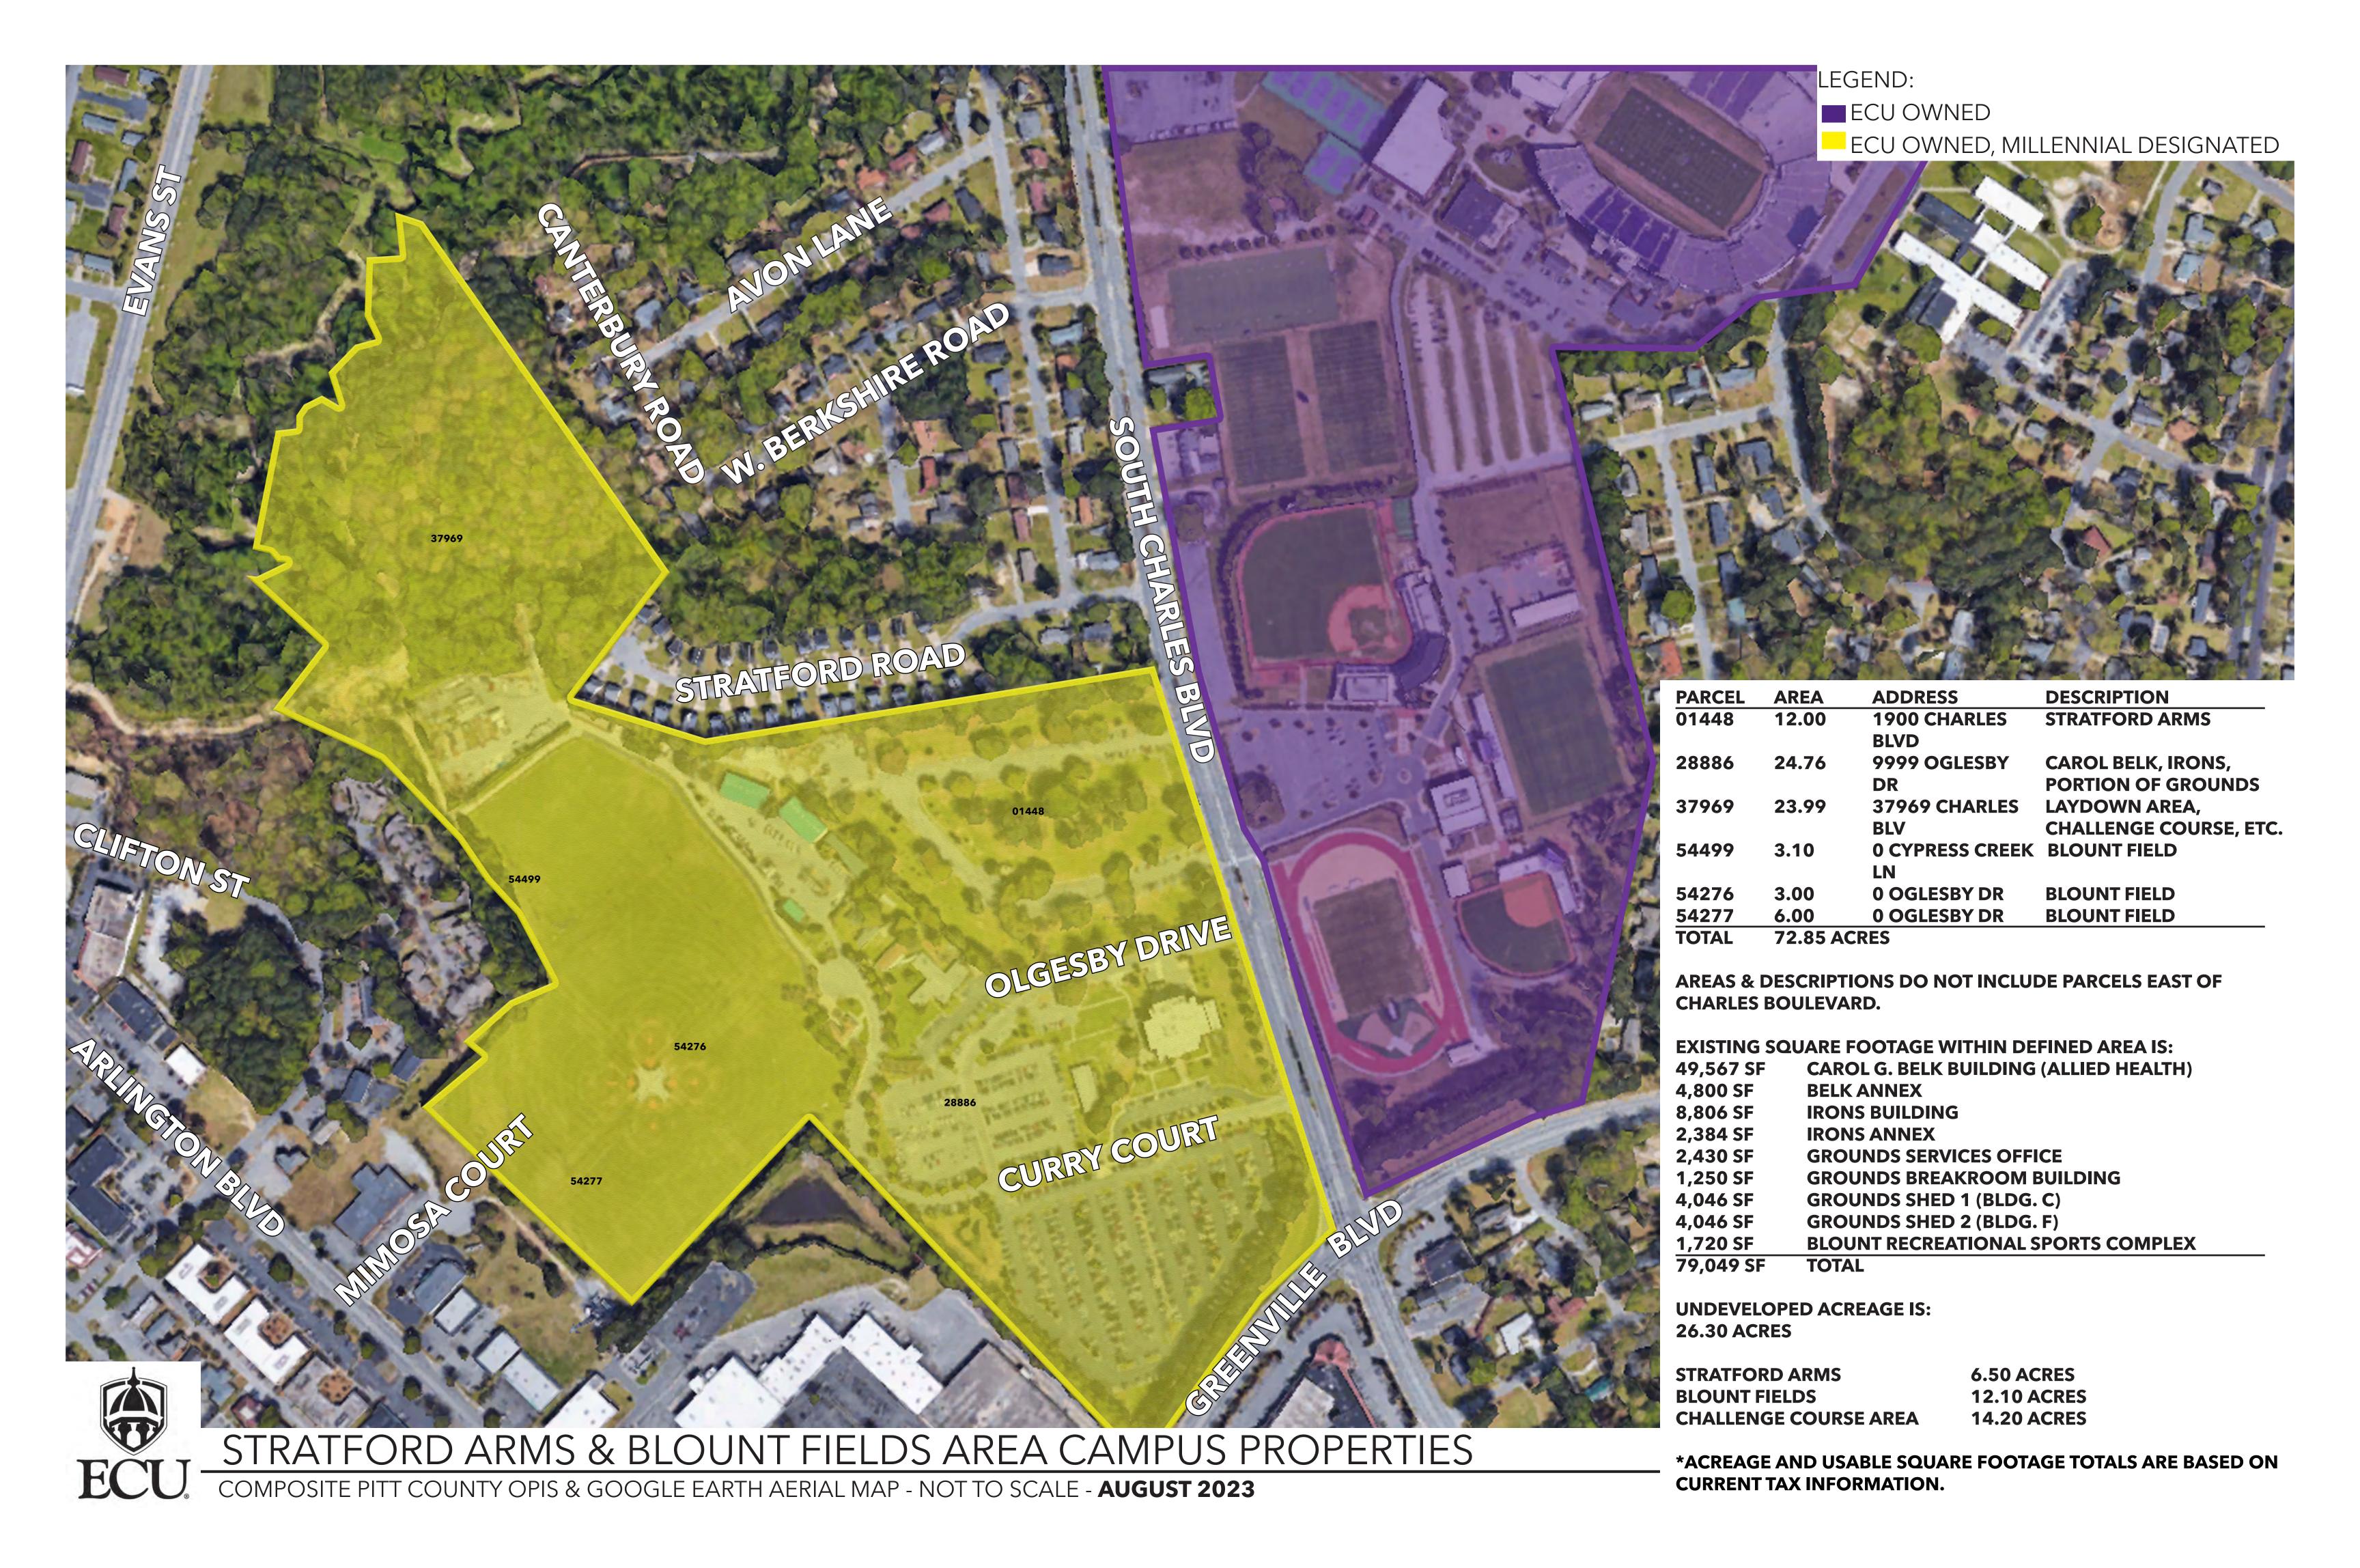

| PARCEL | AREA      | ADDRESS                | DESCRIPTION                       |
|--------|-----------|------------------------|-----------------------------------|
| 29282  | 8.13      | 300 E FIRST ST         | WILLIS BLDG. & PARKING            |
| 29290  | 2.95      | 0 E FOURTH ST          | PARKING/NORTH OF 4TH ST.          |
| 29291  | 2.31      | 0 E FIFTH ST           | PARKING/NORTH OF 5TH ST.          |
| 06289  | 0.47      | 200 E 1ST ST           | MATERIALS MANAGEMENT<br>BLDG. 141 |
| 25518  | 0.63      | 210 E FIRST ST         | <b>HUMAN RESOURCES BLDG. 127</b>  |
| 25519  | 0.48      | 120 READE ST           | FINANCIAL SERVICES BLDG.          |
| 05420  | 0.63      | 209 COTANCHE ST        | COTANCHE BLDG. (ITCS)             |
| 04825  | 0.25      | 0 E 2ND ST             | <b>COTANCHE BLDG. LOADING</b>     |
| 04826  | 0.50      | 0 E 3RD ST             | <b>COTANCHE BLDG. PARKING</b>     |
| 04827  | 0.08      | O READE ST             | <b>COTANCHE BLDG. GENERATOR</b>   |
| 19984  | 0.20      | 219 COTANCHE ST        | <b>COTANCHE BLDG. PARKING</b>     |
| 13379  | 0.15      | <b>0 COTANCHE ST</b>   | BLDG. 165 PARKING                 |
| 23014  | 0.08      | <b>221 COTANCHE ST</b> | BLDG. 165 PARKING                 |
| 14375  | 80.0      | 209 E THIRD ST         | BLDG. 165                         |
| 25725  | 0.08      | 208 E THIRD ST         | ADMIN. SUPPORT ANNEX              |
| 25720  | 0.18      | 0 COTANCHE ST          | <b>ADMIN. SUPPORT ANNEX</b>       |
|        |           |                        | PARKING                           |
| 06559  | 0.23      | 311 COTANCHE ST        | PARKING                           |
| 25254  | 0.10      | 0 COTANCHE ST          | PARKING                           |
| 18751  | 0.51      | 0 E THIRD ST           | PARKING                           |
| 18752  | 0.53      | 0 E FOURTH ST          | PARKING                           |
| 07630  | 0.38      | 319 COTANCHE ST        | BLDG. 159                         |
| 24889  | 0.17      | 210 E FOURTH ST        | ENVIRO. HEALTH & SAFETY           |
| TOTAL  | 19.04 ACR | RES                    |                                   |

AREAS & DESCRIPTIONS DO NOT INCLUDE PARCELS SOUTH OF 5TH STREET OR EAST OF SUMMIT STREET.

| <b>EXISTING SQ</b> | UARE FOOTAGE WITHIN DEFINED AREA IS:       |
|--------------------|--------------------------------------------|
| 7,093 SF           | <b>BUILDING 141 (MATERIALS MANAGEMENT)</b> |
| 13,088 SF          | <b>BUILDING 127 (HUMAN RESOURCES)</b>      |
| 15,366 SF          | WILLIS BUILDING                            |
| 5,568 SF           | FINANCIAL SERVICES BUILDING                |
| 18,659 SF          | CROATAN BUILDING                           |
| 3,800 SF           | BUILDING 165                               |
| 3,096 SF           | EH&S BUILDING (BROWNING)                   |
| 66,670 SF          | TOTAL                                      |

## **UNDEVELOPED ACREAGE IS:**

0 ACRES. HOWEVER, PARKING AREAS OCCUPY APPROXIMATELY 14 ACRES WITHIN THIS AREA.

\*ACREAGE AND USABLE SQUARE FOOTAGE TOTALS ARE BASED ON CURRENT TAX INFORMATION.

COMPOSITE PITT COUNTY OPIS & GOOGLE EARTH AERIAL MAP - NOT TO SCALE - AUGUST 2023