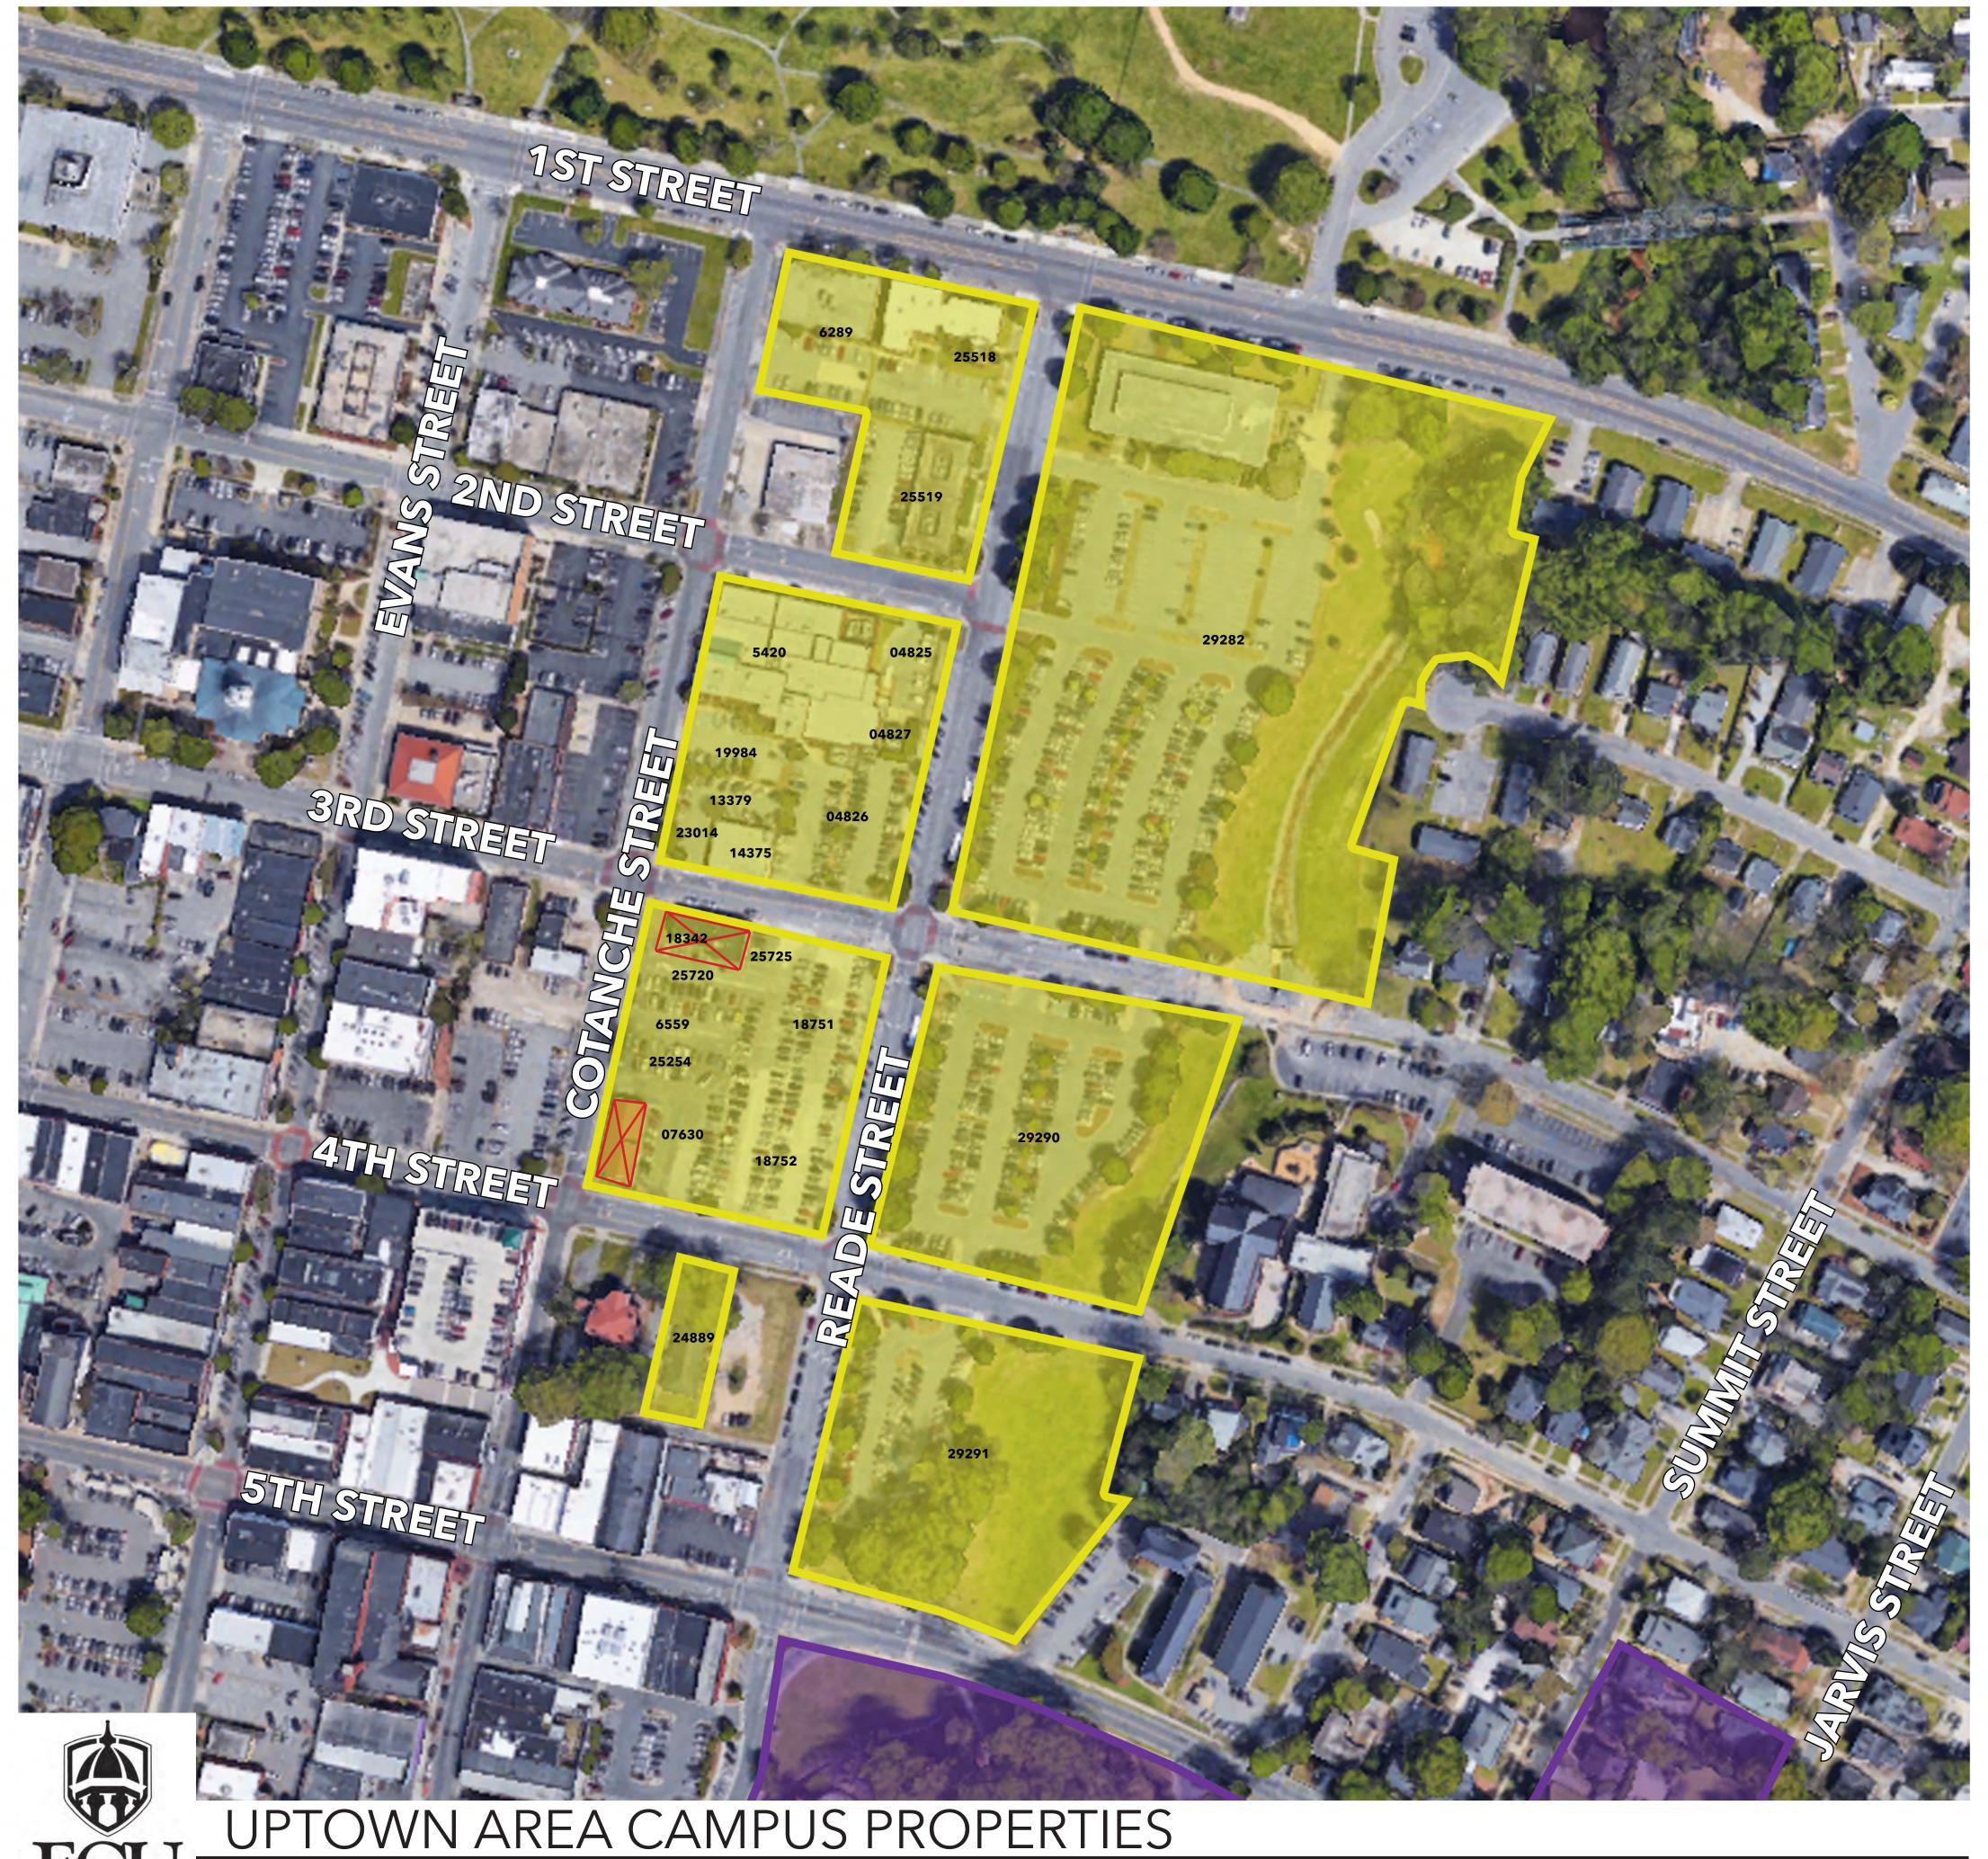

| PARCEL | AREA      | ADDRESS                | DESCRIPTION                       |
|--------|-----------|------------------------|-----------------------------------|
| 29282  | 8.13      | 300 E FIRST ST         | WILLIS BLDG. & PARKING            |
| 29290  | 2.95      | 0 E FOURTH ST          | PARKING/NORTH OF 4TH ST.          |
| 29291  | 2.31      | 0 E FIFTH ST           | PARKING/NORTH OF 5TH ST.          |
| 06289  | 0.47      | 200 E 1ST ST           | MATERIALS MANAGEMENT<br>BLDG. 141 |
| 25518  | 0.63      | 210 E FIRST ST         | <b>HUMAN RESOURCES BLDG. 127</b>  |
| 25519  | 0.48      | 120 READE ST           | FINANCIAL SERVICES BLDG.          |
| 05420  | 0.63      | 209 COTANCHE ST        | COTANCHE BLDG. (ITCS)             |
| 04825  | 0.25      | 0 E 2ND ST             | <b>COTANCHE BLDG. LOADING</b>     |
| 04826  | 0.50      | 0 E 3RD ST             | <b>COTANCHE BLDG. PARKING</b>     |
| 04827  | 0.08      | O READE ST             | <b>COTANCHE BLDG. GENERATOR</b>   |
| 19984  | 0.20      | 219 COTANCHE ST        | <b>COTANCHE BLDG. PARKING</b>     |
| 13379  | 0.15      | <b>0 COTANCHE ST</b>   | BLDG. 165 PARKING                 |
| 23014  | 0.08      | <b>221 COTANCHE ST</b> | BLDG. 165 PARKING                 |
| 14375  | 80.0      | 209 E THIRD ST         | BLDG. 165                         |
| 25725  | 0.08      | 208 E THIRD ST         | ADMIN. SUPPORT ANNEX              |
| 25720  | 0.18      | 0 COTANCHE ST          | <b>ADMIN. SUPPORT ANNEX</b>       |
|        |           |                        | PARKING                           |
| 06559  | 0.23      | 311 COTANCHE ST        | PARKING                           |
| 25254  | 0.10      | 0 COTANCHE ST          | PARKING                           |
| 18751  | 0.51      | 0 E THIRD ST           | PARKING                           |
| 18752  | 0.53      | 0 E FOURTH ST          | PARKING                           |
| 07630  | 0.38      | 319 COTANCHE ST        | BLDG. 159                         |
| 24889  | 0.17      | 210 E FOURTH ST        | ENVIRO. HEALTH & SAFETY           |
| TOTAL  | 19.04 ACR | RES                    |                                   |

AREAS & DESCRIPTIONS DO NOT INCLUDE PARCELS SOUTH OF 5TH STREET OR EAST OF SUMMIT STREET.

| <b>EXISTING SQ</b> | UARE FOOTAGE WITHIN DEFINED AREA IS:       |
|--------------------|--------------------------------------------|
| 7,093 SF           | <b>BUILDING 141 (MATERIALS MANAGEMENT)</b> |
| 13,088 SF          | <b>BUILDING 127 (HUMAN RESOURCES)</b>      |
| 15,366 SF          | WILLIS BUILDING                            |
| 5,568 SF           | FINANCIAL SERVICES BUILDING                |
| 18,659 SF          | CROATAN BUILDING                           |
| 3,800 SF           | BUILDING 165                               |
| 3,096 SF           | EH&S BUILDING (BROWNING)                   |
| 66,670 SF          | TOTAL                                      |