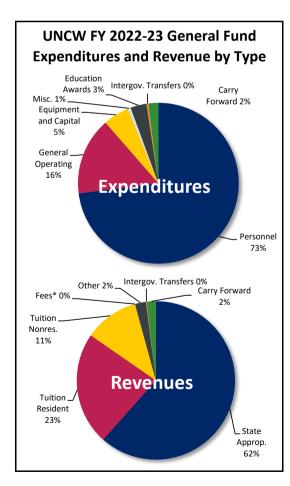

Appalachian State University, North Carolina Central University, and University of North Carolina Wilmington in the form of public-private partnerships.

The institutions with millennial campus designations and the UNC System are listed below: