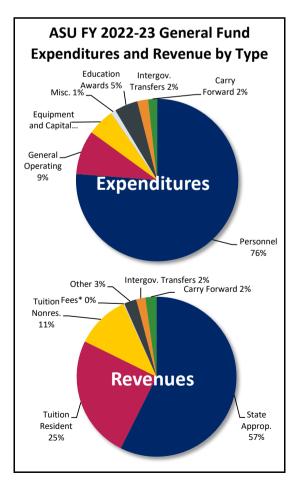

## Summary

The 2023 Millennial Campus Report is the first annual report that focuses solely on the assets and activity on the millennial campuses established within the UNC System. The report provides a comprehensive summary of millennial campuses assets and activities as of June 30, 2023, and establishes a baseline for comparison of future transactions. Such information will help inform the future decisions of the institutions and leverage the ability to utilize millennial campuses to strengthen and reinforce the academic and research missions.