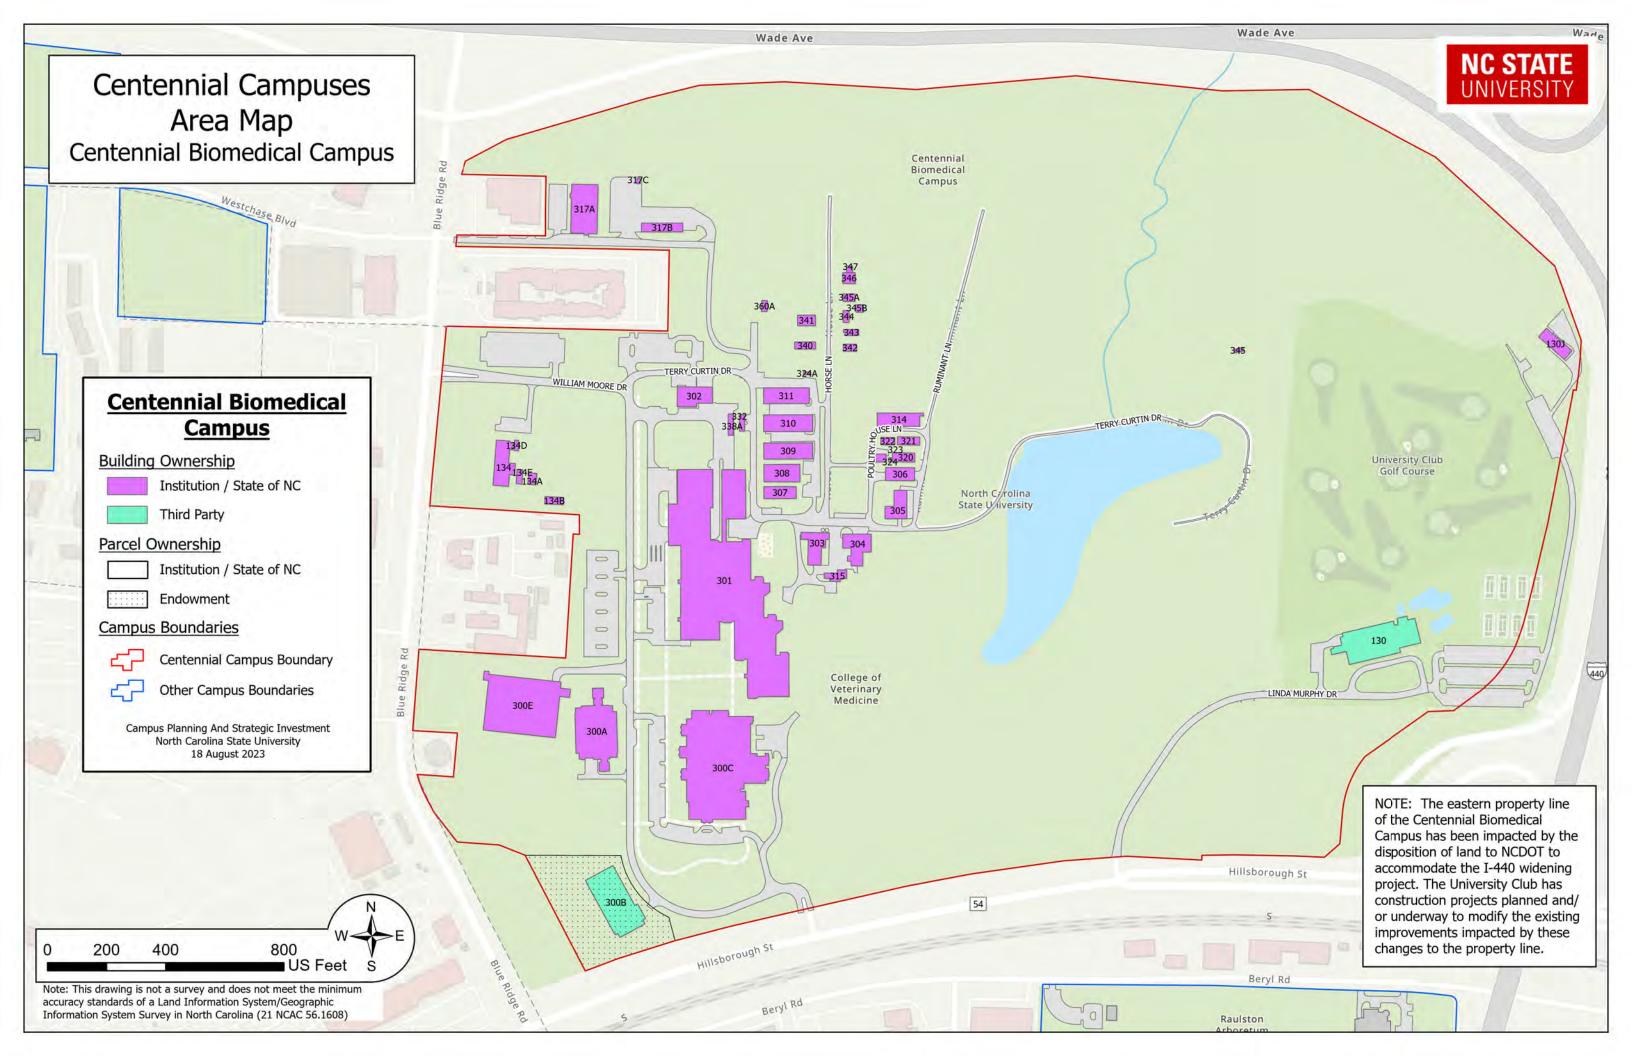

## Centennial Campus Area Map Centennial Biomedical Campus Buildings List

| D. Chillian     | Double of                                              |
|-----------------|--------------------------------------------------------|
| <u>Building</u> | Building<br>Name                                       |
| Number<br>120   | Name                                                   |
| 130<br>130J     | NC State University Club                               |
| 1303            | Short Game Practice Facility CVM Annex                 |
| 134A            | Storage Building for Reproductive Physiology Lab - CVM |
| 1344            | Annex                                                  |
| 134B            | Cattle And Swine Pens Rprl - CVM                       |
| 134D            | Utility Building Rprl - CVM                            |
| 134E            | Gilt/Boar Building Rprl CVM                            |
| 300A            | CVM Research Building                                  |
| 300B            | Biomedical Partnership Center - CVM                    |
| 300C            | Terry Companion Vet Med Center - CVM (Terry Center)    |
| 300E            | Parking Deck - CBC Centennial Biomedical Campus - CVM  |
| 301             | CVM Main Building                                      |
| 302             | Power Plant - CVM                                      |
| 303             | West Barn - CVM                                        |
| 304             | East Barn - CVM                                        |
| 305             | Teaching Animal Unit - CVM                             |
| 306             | Grounds Shop - CVM                                     |
| 307             | Vet School Unit 1 (Finger Barn 1) - CVM                |
| 308             | Vet School Unit 2 (Finger Barn 2) - CVM                |
| 309             | Vet School Unit 3 (Finger Barn 3) - CVM                |
| 310             | Vet School Unit 4 (Finger Barn 4) - CVM                |
| 311             | Vet School Unit 5 (Finger Barn 5) - CVM                |
| 314             | TAU Poultry House - CVM                                |
| 315             | Milking Parlor - CVM                                   |
| 317A            | CBC Facilities Service Center                          |
| 317B            | CBC Grounds Vehicle Storage                            |
| 317C            | CBC Facilities Support Building                        |
| 320             | Gestation Breeding House - CVM                         |
| 321             | TAU Finishing House - CVM                              |
| 322             | Farrowing House - CVM                                  |
| 323             | Wash Building - CVM                                    |
| 324             | CVM Research Support Storage                           |
| 324A            | Storage Shed - CVM                                     |
| 332             | CVM Research Support Facility                          |
| 338A            | Equine Isolation Stalls - CVM                          |
| 340             | Canine Facility III - CVM                              |
| 341             | Swine Housing - CVM                                    |
| 342             | Pig House - CVM                                        |
| 343             | Poultry House - CVM                                    |
| 344             | Fish House - CVM                                       |