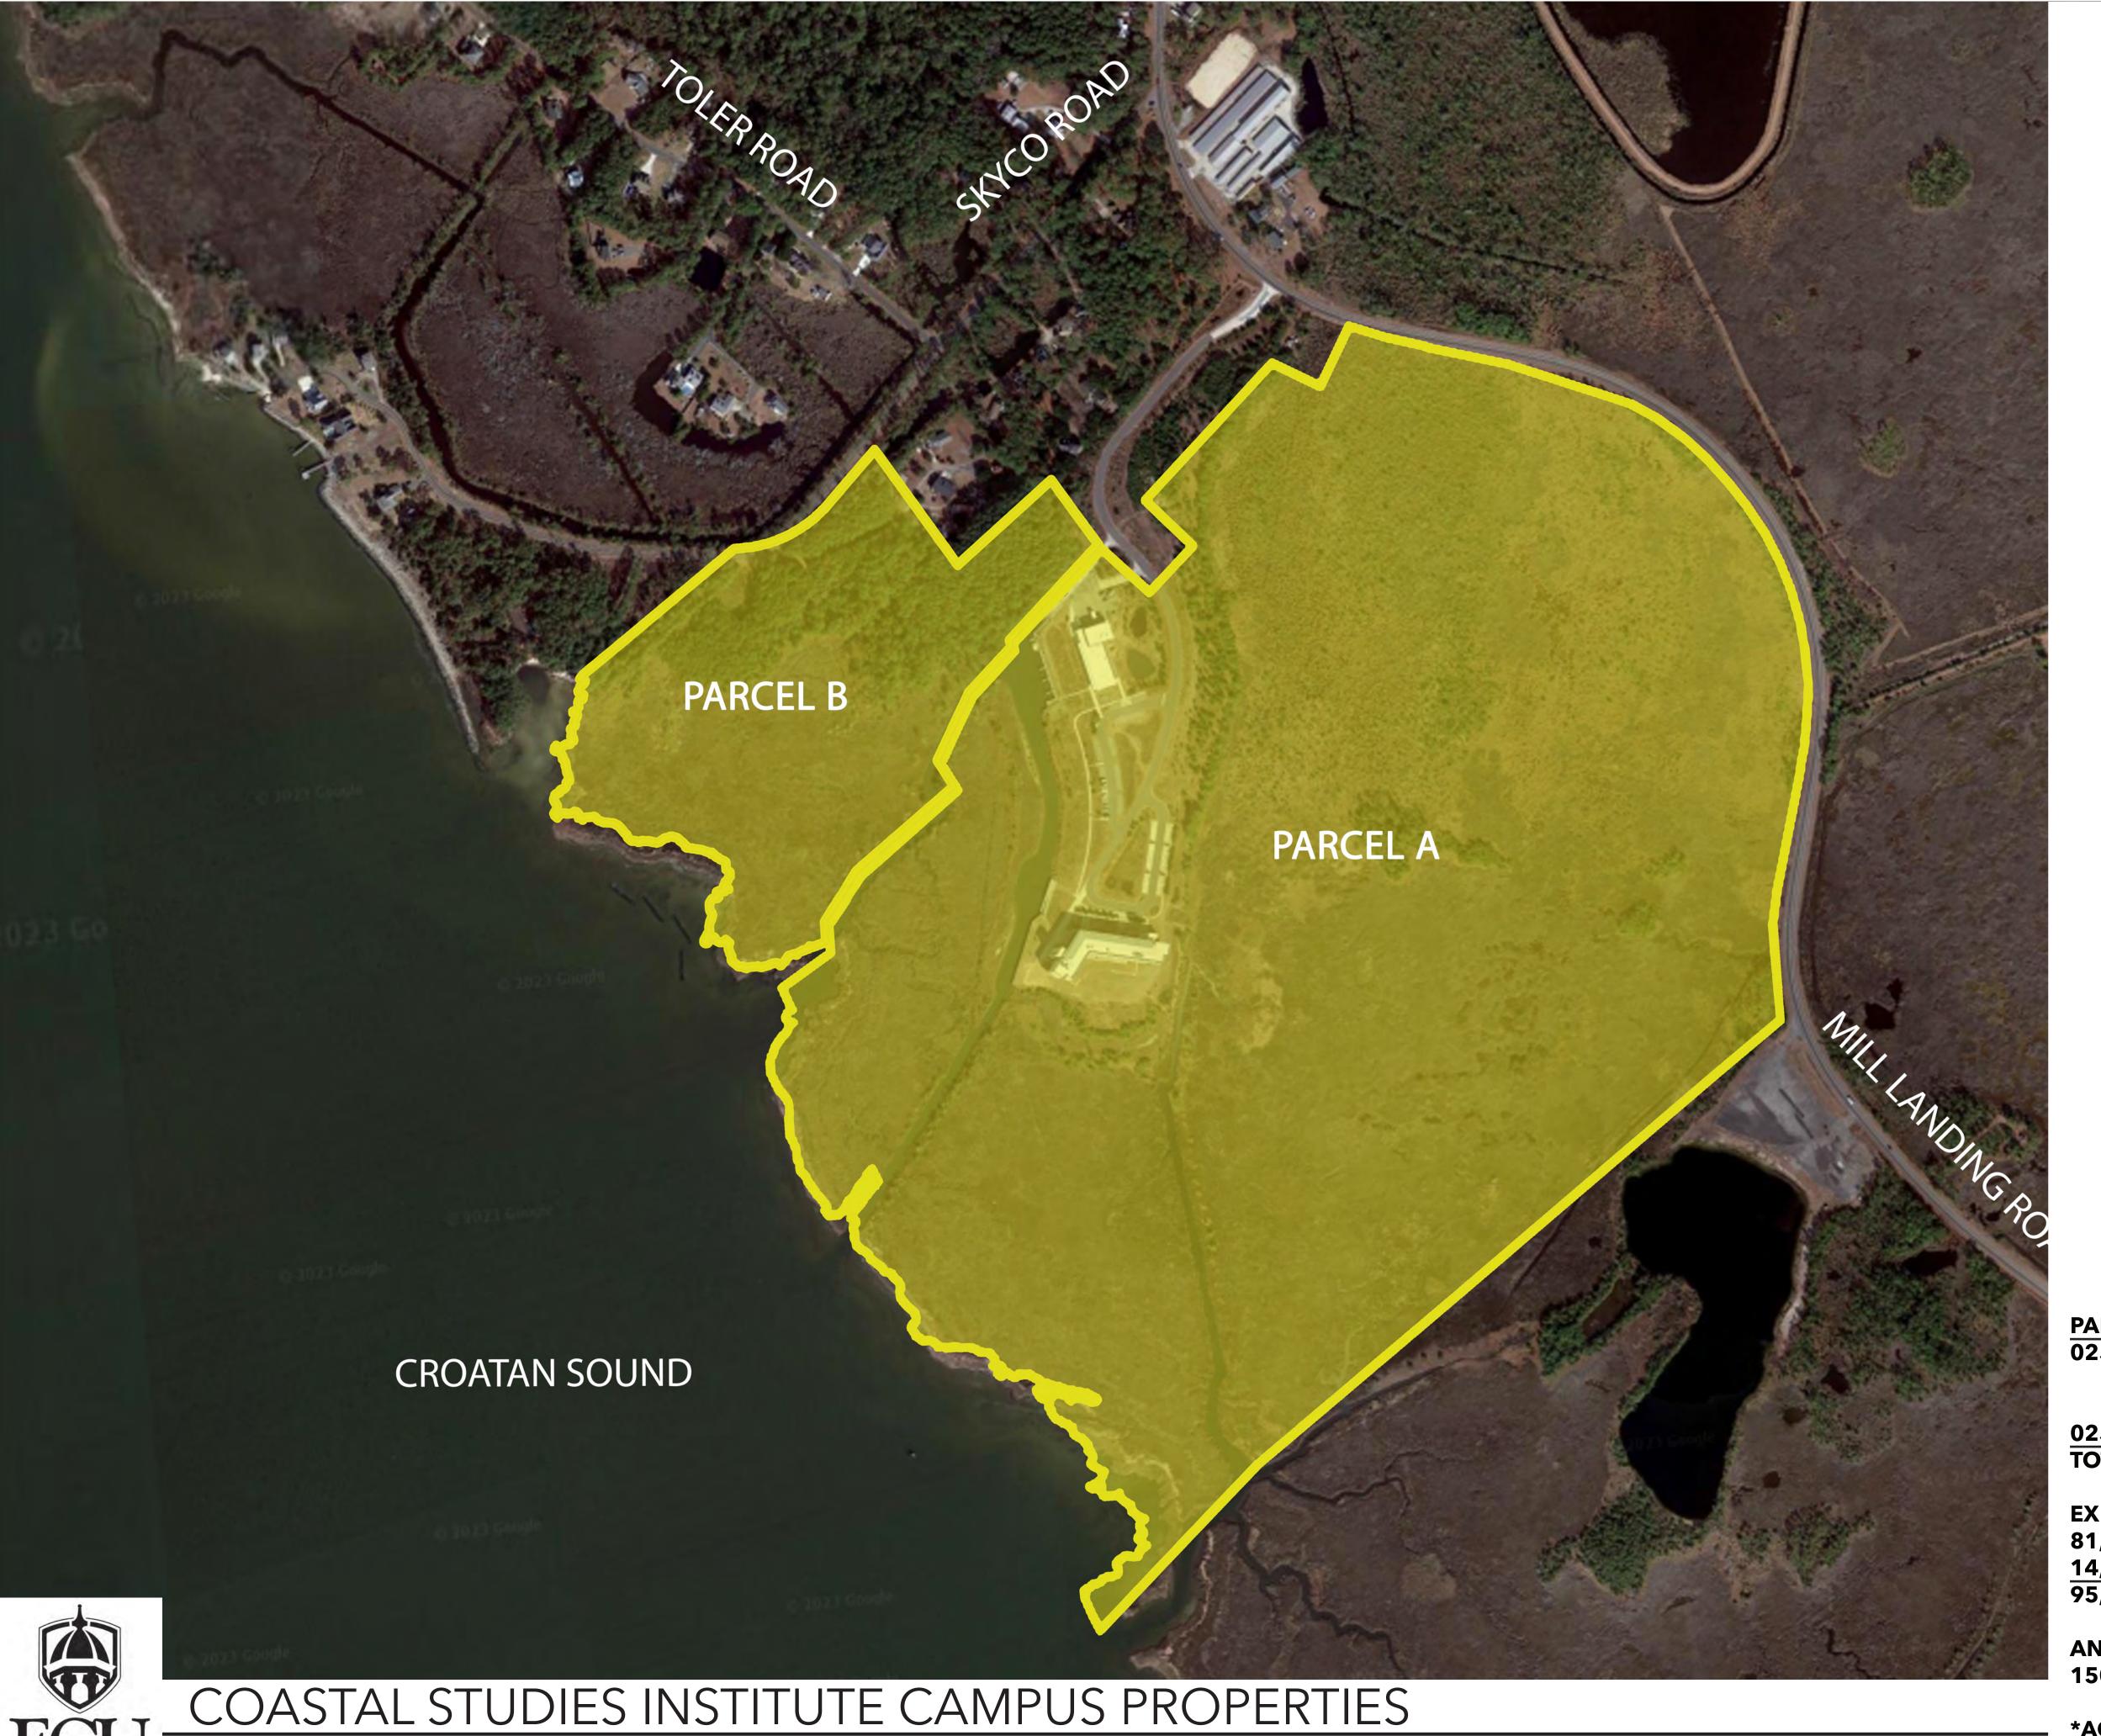

# Appalachian State Millenial Campus: Boone Gorge South of City Limits

COMPOSITE DARE COUNTY GIS & GOOGLE EARTH AERIAL MAP - NOT TO SCALE - **AUGUST 2023** 

LEGEND:

**ECU OWNED** 

ECU OWNED, MILLENNIAL DESIGNATED

PARCEL AREA ADDRESS DESCRIPTION
025881000 170.61 124 COASTAL PARCEL A
CAMPUS WAY

 025868003
 29.30
 0 SKYCO RD
 PARCEL B

 TOTAL
 199.91 ACRES

EXISTING SQUARE FOOTAGE WITHIN DEFINED AREA IS: 81,101 SF CSI RESEARCH BUILDING 14,359 SF CSI MARINE SERVICES BUILDING 95,460 SF TOTAL

AN EARLIER APPRAISAL IDENTIFIED THE LAND CONTAINED 150.4 ACRES OF WETLAND AND MARSH.

\*ACREAGE AND USABLE SQUARE FOOTAGE TOTALS ARE BASED ON CURRENT TAX INFORMATION.

LEGEND:

**ECU OWNED** 

ECU OWNED, MILLENNIAL DESIGNATED