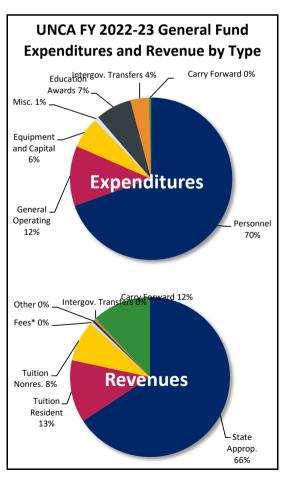

s*                         | 255,570      | 152,067      | (286,677)    | (376,615)    | (391,199)    | (646,768)    | -253% |
| Other                         | 30,120       | (95,868)     | 1,730,729    | 1,511,315    | 369,450      | 339,330      | 1127% |
| Intragovernmental Transfers   | 142,836      | 647,701      | 2,011,287    | 195,486      | 355,160      | 212,324      | 149%  |
| Carry Forward from Prior Year | 350,860      | 671,912      | 94,512       | 23,838       | 9,232,730    | 8,881,870    | 2531% |
| Total Revenues                | \$62,173,539 | \$61,862,195 | \$63,731,577 | \$71,962,003 | \$76,777,920 | \$14,604,381 | 23%   |

<sup>\*</sup> S.L. 2012-142, Section 9.9 permitted all student fees to be budgeted in Institutional Trust Funds, rather than the General Fund.





# **UNC-Chapel Hill**

## Actual General Fund Expenditures and Revenues, FY 2018-19 to FY 2022-23

| Expenditures                | FY 2018-19      | FY 2019-20      | FY 2020-21      | FY 2021-22      | FY 2022-23      | Five-Year Cha | nge  |
|-----------------------------|-----------------|-----------------|-----------------|-----------------|-----------------|---------------|------|
| Personnel                   | 661,167,959     | 669,214,363     | 689,604,509     | 697,209,411     | 768,840,676     | 107,672,717   | 16%  |
| General Operating           | 148,888,058     | 152,879,090     | 171,528,874     | 183,661,514     | 197,176,475     | 48,288,417    | 32%  |
| Equipment and Capital       | 14,153,665      | 16,077,164      | 18,954,714      | 15,246,066      | 21,163,533