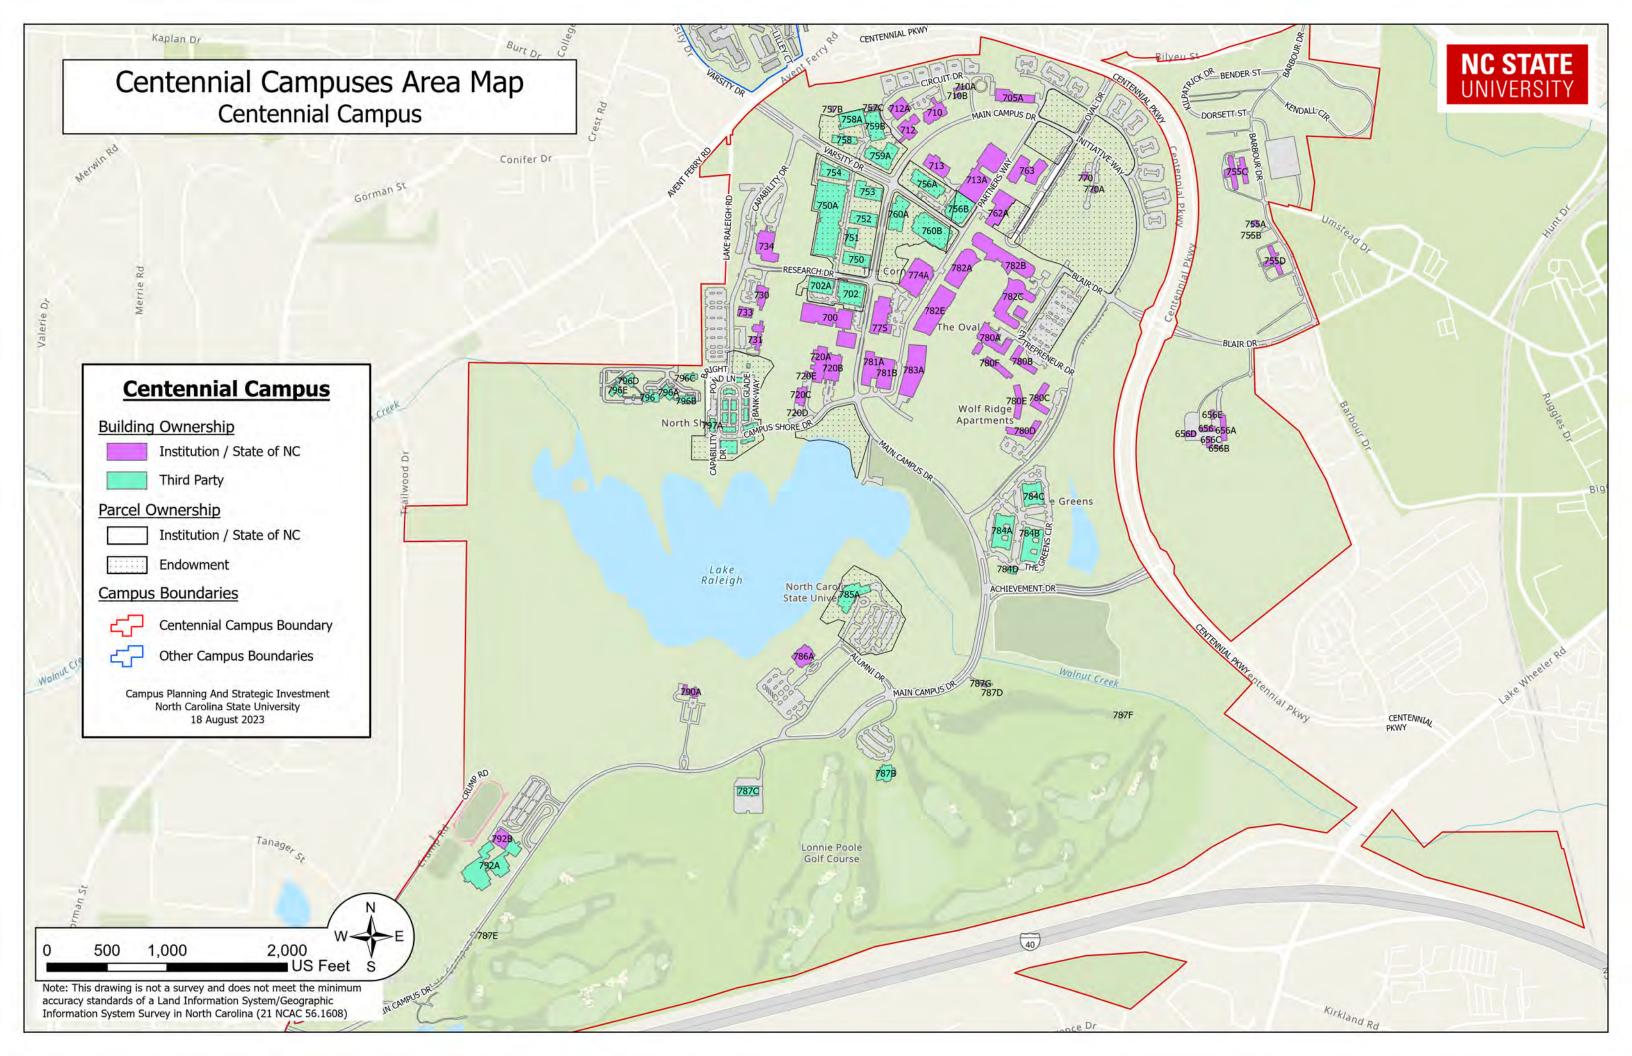

## Centennial Campus Area Map Centennial Campus Buildings List

760B Alliance Parking Deck

| Building | Building                                       |       |                                                       |
|----------|------------------------------------------------|-------|-------------------------------------------------------|
| Number   | Name                                           |       |                                                       |
| 656      | NCDA - Centennial Campus - Office              | 762A  | BTEC - Golden LEAF Biomanufacturing                   |
| 656A     | NCDA - Centennial Campus - Barn                |       | Training And Education Center                         |
| 656B     | NCDA - Centennial Campus - Trailer             | 763   | Plant Sciences Building                               |
| 656C     | NCDA - Centennial Campus - Pole Barn C         | 770   | Centennial Campus Landscape Services                  |
| 656D     | NCDA - Centennial Campus - Pole Barn D         |       | Facility                                              |
| 656E     | NCDA - Centennial Campus - Storage             | 770A  | Centennial Landscape Services Pole Barn               |
| 700      | Textiles Complex                               | 774A  | Oval West Parking Deck                                |
| 702      | Center for Technology and Innovation           | 775   | Partners Building I                                   |
| 702A     | Center for Technology and Innovation           | 780A  | Tower Hall - Wolf Ridge - Building 1                  |
| 7054     | Parking Deck                                   | 780B  | Plaza Hall - Wolf Ridge - Building 2                  |
| 705A     | Centennial Campus Central Utility Plant (CCUP) | 780C  | Albright Innovation Hall - Wolf Ridge -<br>Building 3 |
| 710      | Partners Building II                           | 780D  | Valley Hall - Wolf Ridge - Building 4                 |
| 710A     | Research Greenhouse At Partners II             | 780E  | Grove Hall - Wolf Ridge - Building 5                  |
| 710B     | Research Greenhouse 3 At Partners              | 780F  | Lakeview Hall - Wolf Ridge - Building 6               |
|          | Building II                                    | 781A  | Poulton Innovation Center                             |
| 712      | Toxicology Building                            | 781B  | Poulton Parking Deck                                  |
| 712A     | Toxicology Parking Deck                        | 782A  | Engineering Building I (EB1)                          |
| 713      | Partners Building III                          | 782B  | Engineering Building II (EB2)                         |
| 713A     | Partners Way Parking Deck                      | 782C  | Engineering Building III (EB3)                        |
| 720A     | Monteith Engineering Research Center           | 782E  | Fitts-Woolard Hall                                    |
|          | (MRC)                                          | 783A  | James B Hunt Jr Centennial Campus                     |
| 720B     | Parking Deck-Monteith Eng.Res.Ctr.             | 70071 | Library                                               |
| 720C     | Constructed Facilities Lab                     | 784A  | The Greens - Building 1                               |
| 720D     | Structures Storage Bldg                        | 784B  | The Greens - Building 2                               |
| 720E     | Waste Treatment Bldg at MRC                    | 784C  | The Greens - Building 3                               |
| 730      | Research Building I                            | 784D  | The Greens - Clubhouse                                |
| 731      | Research Building II                           | 785A  | StateView Hotel & Conference Center                   |
| 733      | Research Building III                          | 786A  | Dorothy and Roy Park Alumni Ctr                       |
| 734      | Research Building IV                           | 787B  | Carol Johnson Poole Clubhouse                         |
| 750      | Venture I                                      | 787C  | Maintenance Facility - Lonnie Poole Golf              |
| 750A     | Parking Deck - Venture Buildings               | 70.0  | Course                                                |
| 751      | Venture Place                                  | 787D  | Pump House At Lonnie Poole Golf Course                |
| 752      | Venture II                                     | 787E  | Comfort Station, Hole 4                               |
| 753      | Venture III                                    | 787F  | Comfort Station, Hole 15                              |
| 754      | Venture IV                                     | 787G  | Centennial Campus Reuse Water                         |
| 755A     | Spring Hill House                              |       | Distribution Pumphouse                                |
| 755B     | Spring Hill Storage                            | 790A  | The Point - Chancellor's Residence                    |
| 755C     | Council Building                               | 792A  | Centennial Campus Magnet Middle School                |
| 755D     | Cherry Building                                | 792B  | Friday Institute                                      |
| 756A     | 1801 Varsity                                   | 796   | Tammy Lynn Center - Education                         |
| 756B     | Parking Deck - 1801 Varsity                    | 796A  | Tammy Lynn Center - Therapy Services                  |
| 757B     | Centennial Substation A/B Switchgear           | 796B  | Tammy Lynn Center - Administration                    |
|          | Building                                       | 796C  | Tammy Lynn Center - Moore                             |
| 757C     | Centennial Substation C/D Switchgear           | 796D  | Tammy Lynn Center - Tucker                            |
|          | Building                                       | 796E  | Tammy Lynn Center - Civitan                           |
| 758      | Wildlife Resources Building                    | 797A  | North Shore Residential Development at                |
| 758A     | Parking Deck-Wildlife Resource                 |       | Centennial Campus                                     |
| 759A     | Keystone Science Center                        |       | •                                                     |
| 759B     | Parking Deck - Keystone Science Center         |       |                                                       |
| 760A     | Alliance Center                                |       |                                                       |
| 760B     | Alliance Parking Deck                          |       |                                                       |