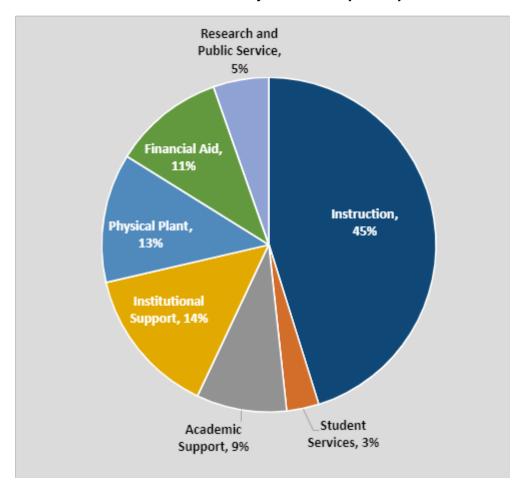

The institutions also reported the primary and secondary uses of the buildings located on millennial campuses. Systemwide, academic instruction, housing, and parking were the predominant uses, but the primary uses varied at each institution. The chart below illustrates the primary uses systemwide.