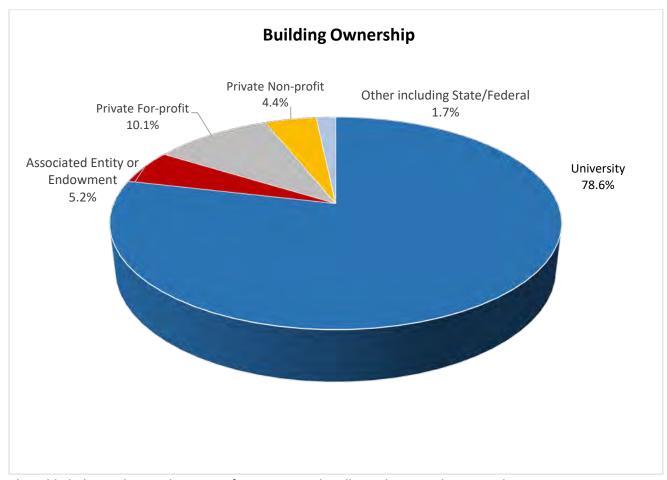

The institutions reported on the ownership of buildings located on millennial campuses. The chart below shows building ownership by category and approximately 79 percent of all buildings are university owned.

The table below indicates the square footage on each millennial campus by ownership category.

|             | University | AE or     | Private    | Private    | Other incl.   |            |
|-------------|------------|-----------|------------|------------|---------------|------------|
| Institution | Owned      | Endowment | For-profit | Non-profit | State/Federal | TOTAL      |
| App State   | 3,060,596  | 265,089   | 1          | 392,511    |               | 3,718,196  |
| ECU         | 2,127,945  | 44,178    | 1          | 114,616    |               | 2,286,739  |
| NCCU        | 551,708    | 219,684   | -          | -          | -             | 771,392    |
| NC State    | 4,948,811  | 43,313    | 2,155,387  | 60,417     | 415,909       | 7,623,837  |
| UNCA        | 258,610    | 15,315    | ı          | 3,900      | -             | 277,825    |
| UNC-CH      | 1,950,057  | -         | ı          | ı          | -             | 1,950,057  |
| UNCC        | 3,351,351  | -         | ı          | ı          | 11,371        | 3,362,722  |
| UNCG        | 2,026,949  | 67,132    | ı          | ı          | ı             | 2,094,081  |
| UNCW        | 869,506    | 600,909   | 1          | 442,876    |               | 1,913,291  |
| WCU         | 783,901    | 8,935     | 200,000    | 117,534    | -             | 1,183,190  |
| UNC System  | 299,530    | -         | 240,806    | -          | -             | 540,336    |
| TOTAL       | 20,228,964 | 1,337,555 | 2,596,193  | 1,131,674  | 427,280       | 25,721,666 |