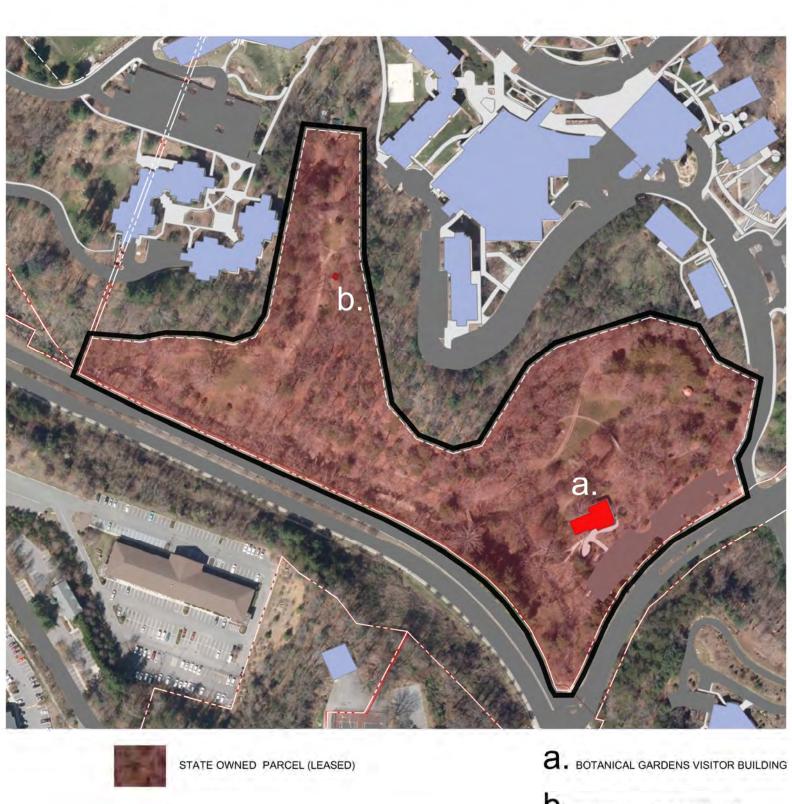

STATE OWNED BUILDING

400'

STATE OWNED BUILDING (LEASED TO ODYSSEY SCHOOL)

b. ODYSSEY SCHOOL SWIMMING POOL

C. STORAGE BUILDING

RECORDED PARCEL BOUNDARY

NON-RECORDED BOUNDARY SERVING AS MILLENNIAL CAMPUS BOUNDARY