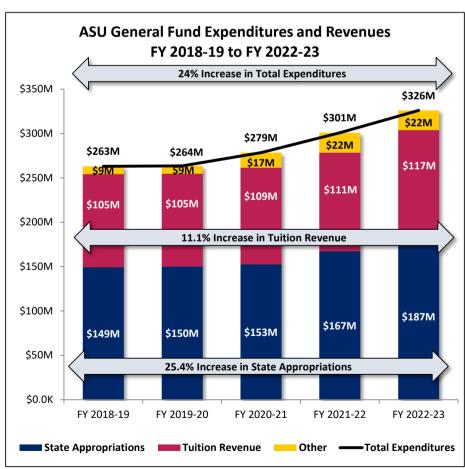

## Summary

The 2023 Millennial Campus Report is the first annual report that focuses solely on the assets and activity on the millennial campuses established within the UNC System. The report provides a comprehensive summary of millennial campuses assets and activities as of June 30, 2023, and establishes a baseline for comparison of future transactions. Such information will help inform the future decisions of the institutions and leverage the ability to utilize millennial campuses to strengthen and reinforce the academic and research missions.