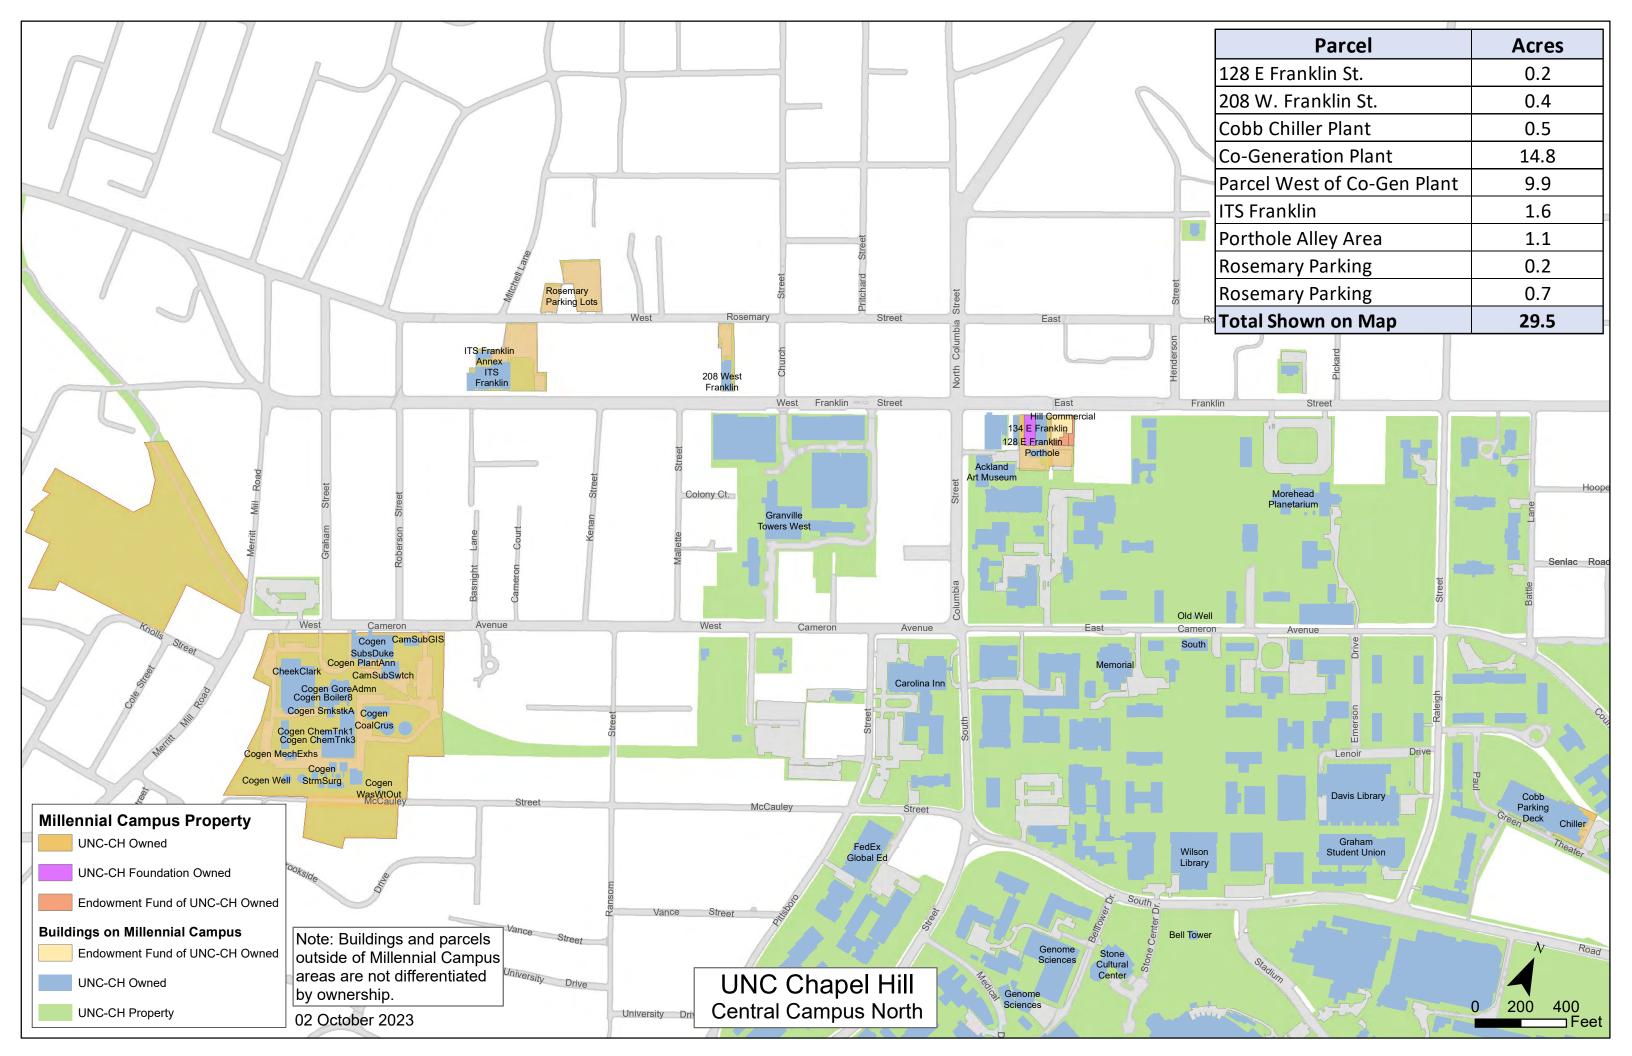

Maps showing the locations, acreage and buildings on each millennial campus are included in **Appendix A**. Several campuses have designated millennial campus zones for specific uses within their overall millennial campus and these are noted on the campus maps.