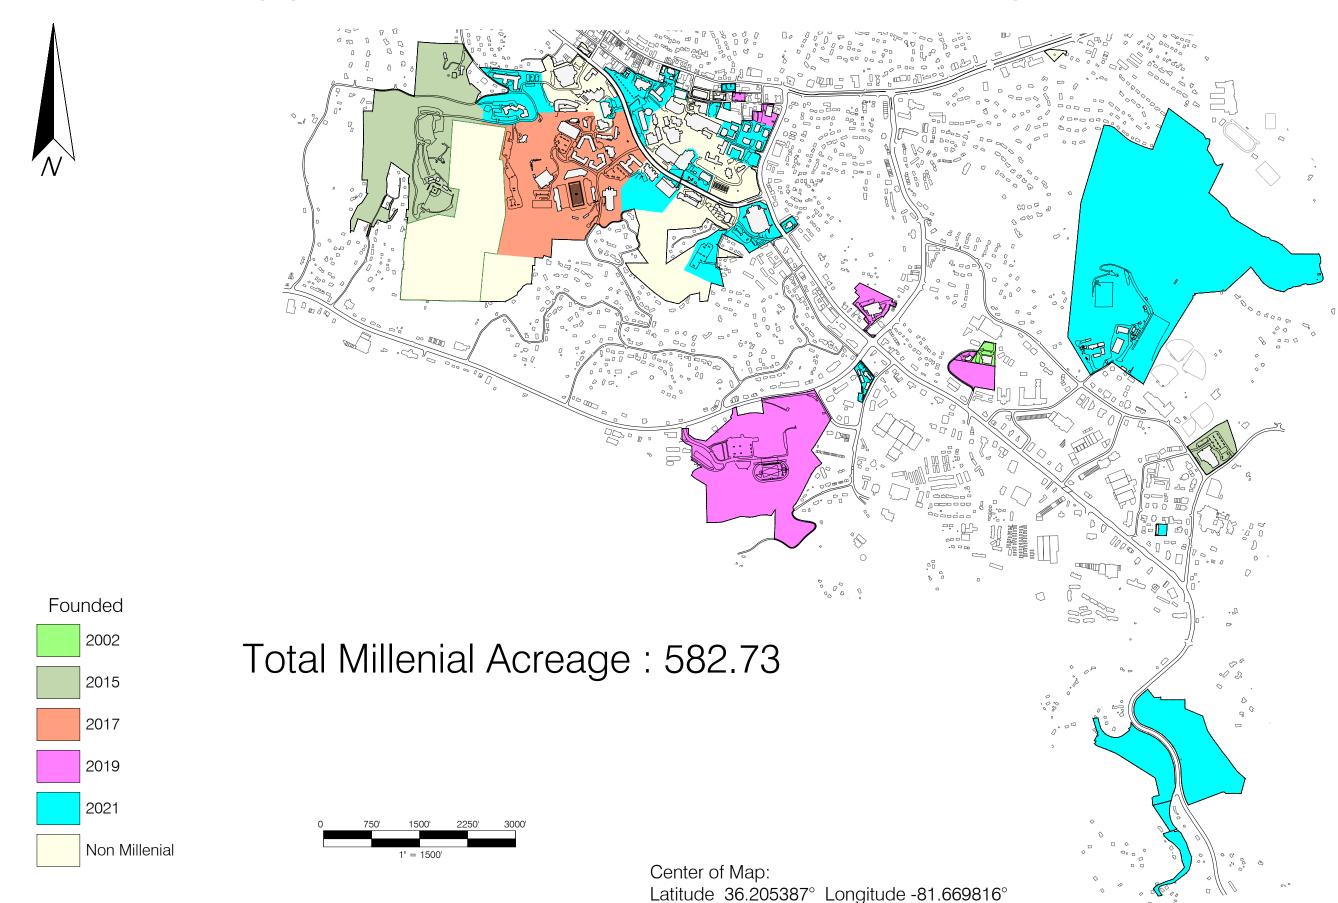

illennial campuses were asked to submit financial statements as of June 30, 2023.

The financial statements that were received are included in **Appendix G**.

## Summary

The 2023 Millennial Campus Report is the first annual report that focuses solely on the assets and activity on the millennial campuses established within the UNC System. The report provides a comprehensive summary of millennial campuses assets and activities as of June 30, 2023, and establishes a baseline for comparison of future transactions. Such information will help inform the future decisions of the institutions and leverage the ability to utilize millennial campuses to strengthen and reinforce the academic and research missions.

## APPENDIX A MILLENNIAL CAMPUS MAPS

## Appalachian State Millenial Campus Overview







## Appalachian State Millenial Campus: State Farm Recreation Fields



# Appalachian State Millenial Campus: Boone Gorge South of City Limits









COMPOSITE DARE COUNTY GIS & GOOGLE EARTH AERIAL MAP - NOT TO SCALE - **AUGUST 2023** 

LEGEND:

**ECU OWNED** 

ECU OWNED, MILLENNIAL DESIGNATED

PARCEL AREA ADDRESS DESCRIPTION
025881000 170.61 124 COASTAL PARCEL A
CAMPUS WAY

 025868003
 29.30
 0 SKYCO RD
 PARCEL B

 TOTAL
 199.91 ACRES

EXISTING SQUARE FOOTAGE WITHIN DEFINED AREA IS: 81,101 SF CSI RESEARCH BUILDING 14,359 SF CSI MARINE SERVICES BUILDING 95,460 SF TOTAL

AN EARLIER APPRAISAL IDENTIFIED THE LAND CONTAINED 150.4 ACRES OF WETLAND AND MARSH.

\*ACREAGE AND USABLE SQUARE FOOTAGE TOTALS ARE BASED ON CURRENT TAX INFORMATION.







LEGEND:

**ECU OWNED** 

ECU OWNED, MILLEN