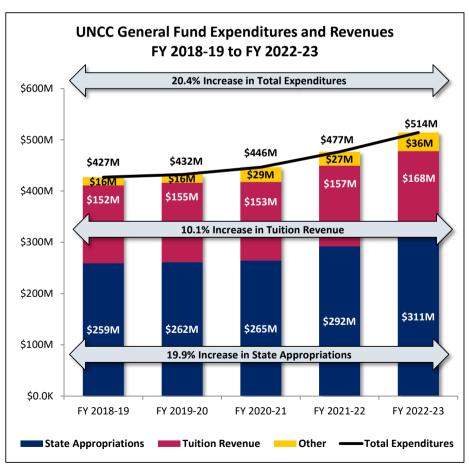

| 4,175,021     | 3,938,956     | 17,455,241    | 10,928,998    | 10,540,632    | 6,365,612    | 152%  |
| Fees*                         | 3,472,584     | 2,532,886     | 2,451,346     | 3,118,766     | 340,302       | (3,132,282)  | -90%  |
| Tuition Nonresident           | 53,356,581    | 53,597,334    | 47,963,511    | 54,734,504    | 64,527,356    | 11,170,775   | 21%   |
| Tuition Resident              | 98,890,270    | 101,006,725   | 105,129,577   | 102,485,362   | 103,046,614   | 4,156,344    | 4%    |
| State Appropriation           | 258,937,065   | 261,533,302   | 264,630,879   | 292,421,671   | 310,557,428   | 51,620,363   | 20%   |

<sup>\*</sup> S.L. 2012-142, Section 9.9 permitted all student fees to be budgeted in Institutional Trust Funds, rather than the General Fund.





# **UNC Greensboro**

# Actual General Fund Expenditures and Revenues, FY 2018-19 to FY 2022-23

| Expenditures                | FY 2018-19    | FY 2019-20    | FY 2020-21    | FY 2021-22    | FY 2022-23    | Five-Year Ch | ange |
|-----------------------------|---------------|---------------|---------------|---------------|---------------|--------------|------|
| Personnel                   | 224,645,266   | 230,303,529   | 221,726,148   | 226,460,245   | 228,227,320   | 3,582,054    | 2%   |
| General Operating           | 34,314,306    | 31,771,921    | 31,062,954    | 36,122,643    | 43,372,829    | 9,058,523    | 26%  |
| Equipment and Capital       | 9,798,893     | 12,156,628    | 13,233,518    | 10,045,755    | 11,980,891    | 2,181,999    | 22%  |
| Miscellaneous               |