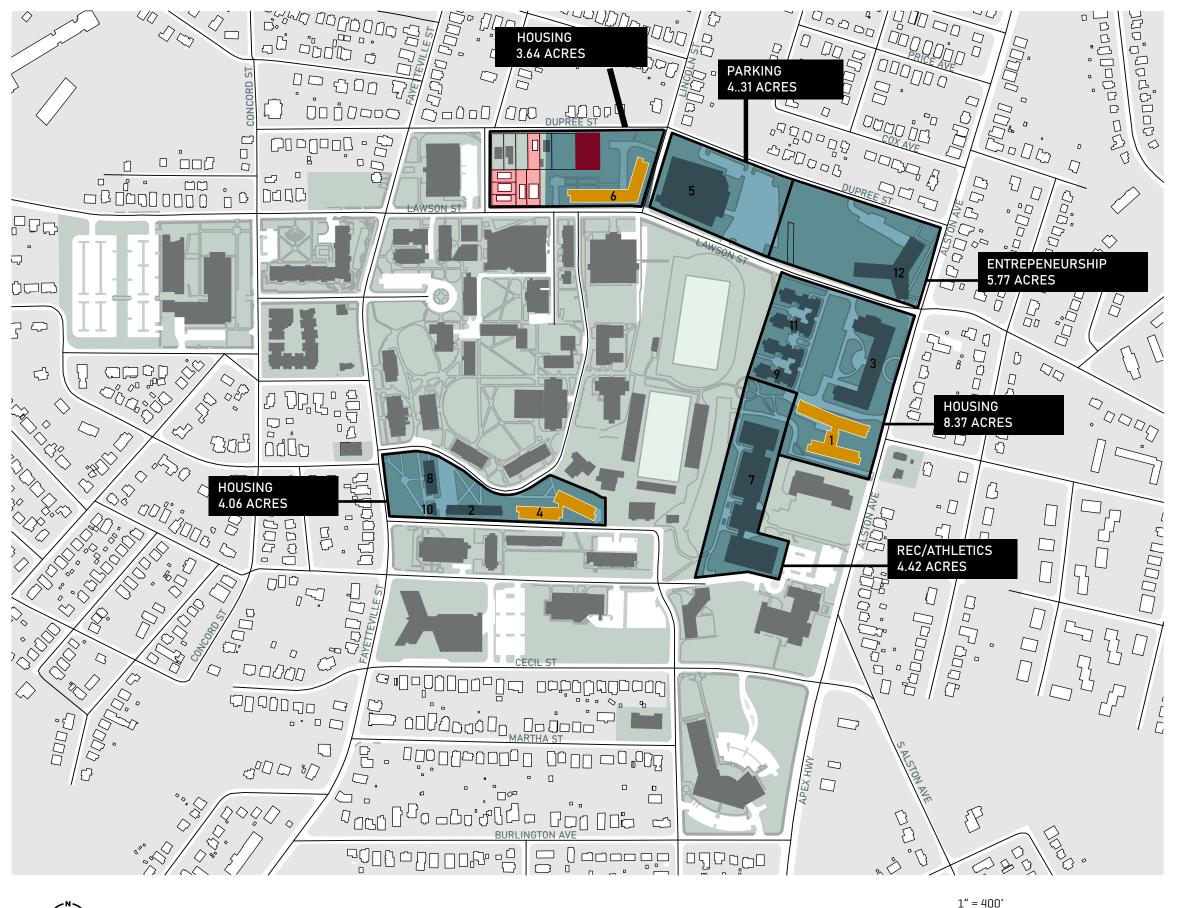

## NORTH CAROLINA CENTRAL UNIVERSITY

MILLENNIAL CAMPUS LOCATION + AREA MAP

2 BAYNES RESIDENCE HALL

(PLANNED FOR DEMOLITION)

3 CHIDLEY NORTH RESIDENCE HALL

4 GEORGE STREET RESIDENTIAL COMPLEX

5 LATHAM PARKING DECK

6 LAWSON STREET RESIDENTIAL COMPLEX

7 LEROY T. WALKER PHYSICAL EDUCATION COMPLEX

8 MCLEAN RESIDENCE HALL

9 NEW RESIDENCE HALL II

10 PURCHASING DEPARTMENT

11 TYRONZA RICHMOND RESIDENCE HALL

12 NEW SCHOOL OF BUSINESS