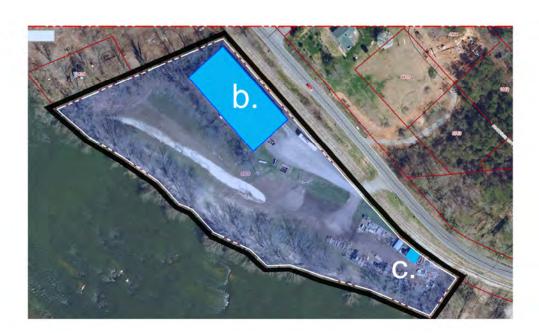

STATE OWNED BUILDING

400'

STATE OWNED BUILDING (LEASED TO ODYSSEY SCHOOL)

b. ODYSSEY SCHOOL SWIMMING POOL

C. STORAGE BUILDING

RECORDED PARCEL BOUNDARY

NON-RECORDED BOUNDARY SERVING AS MILLENNIAL CAMPUS BOUNDARY