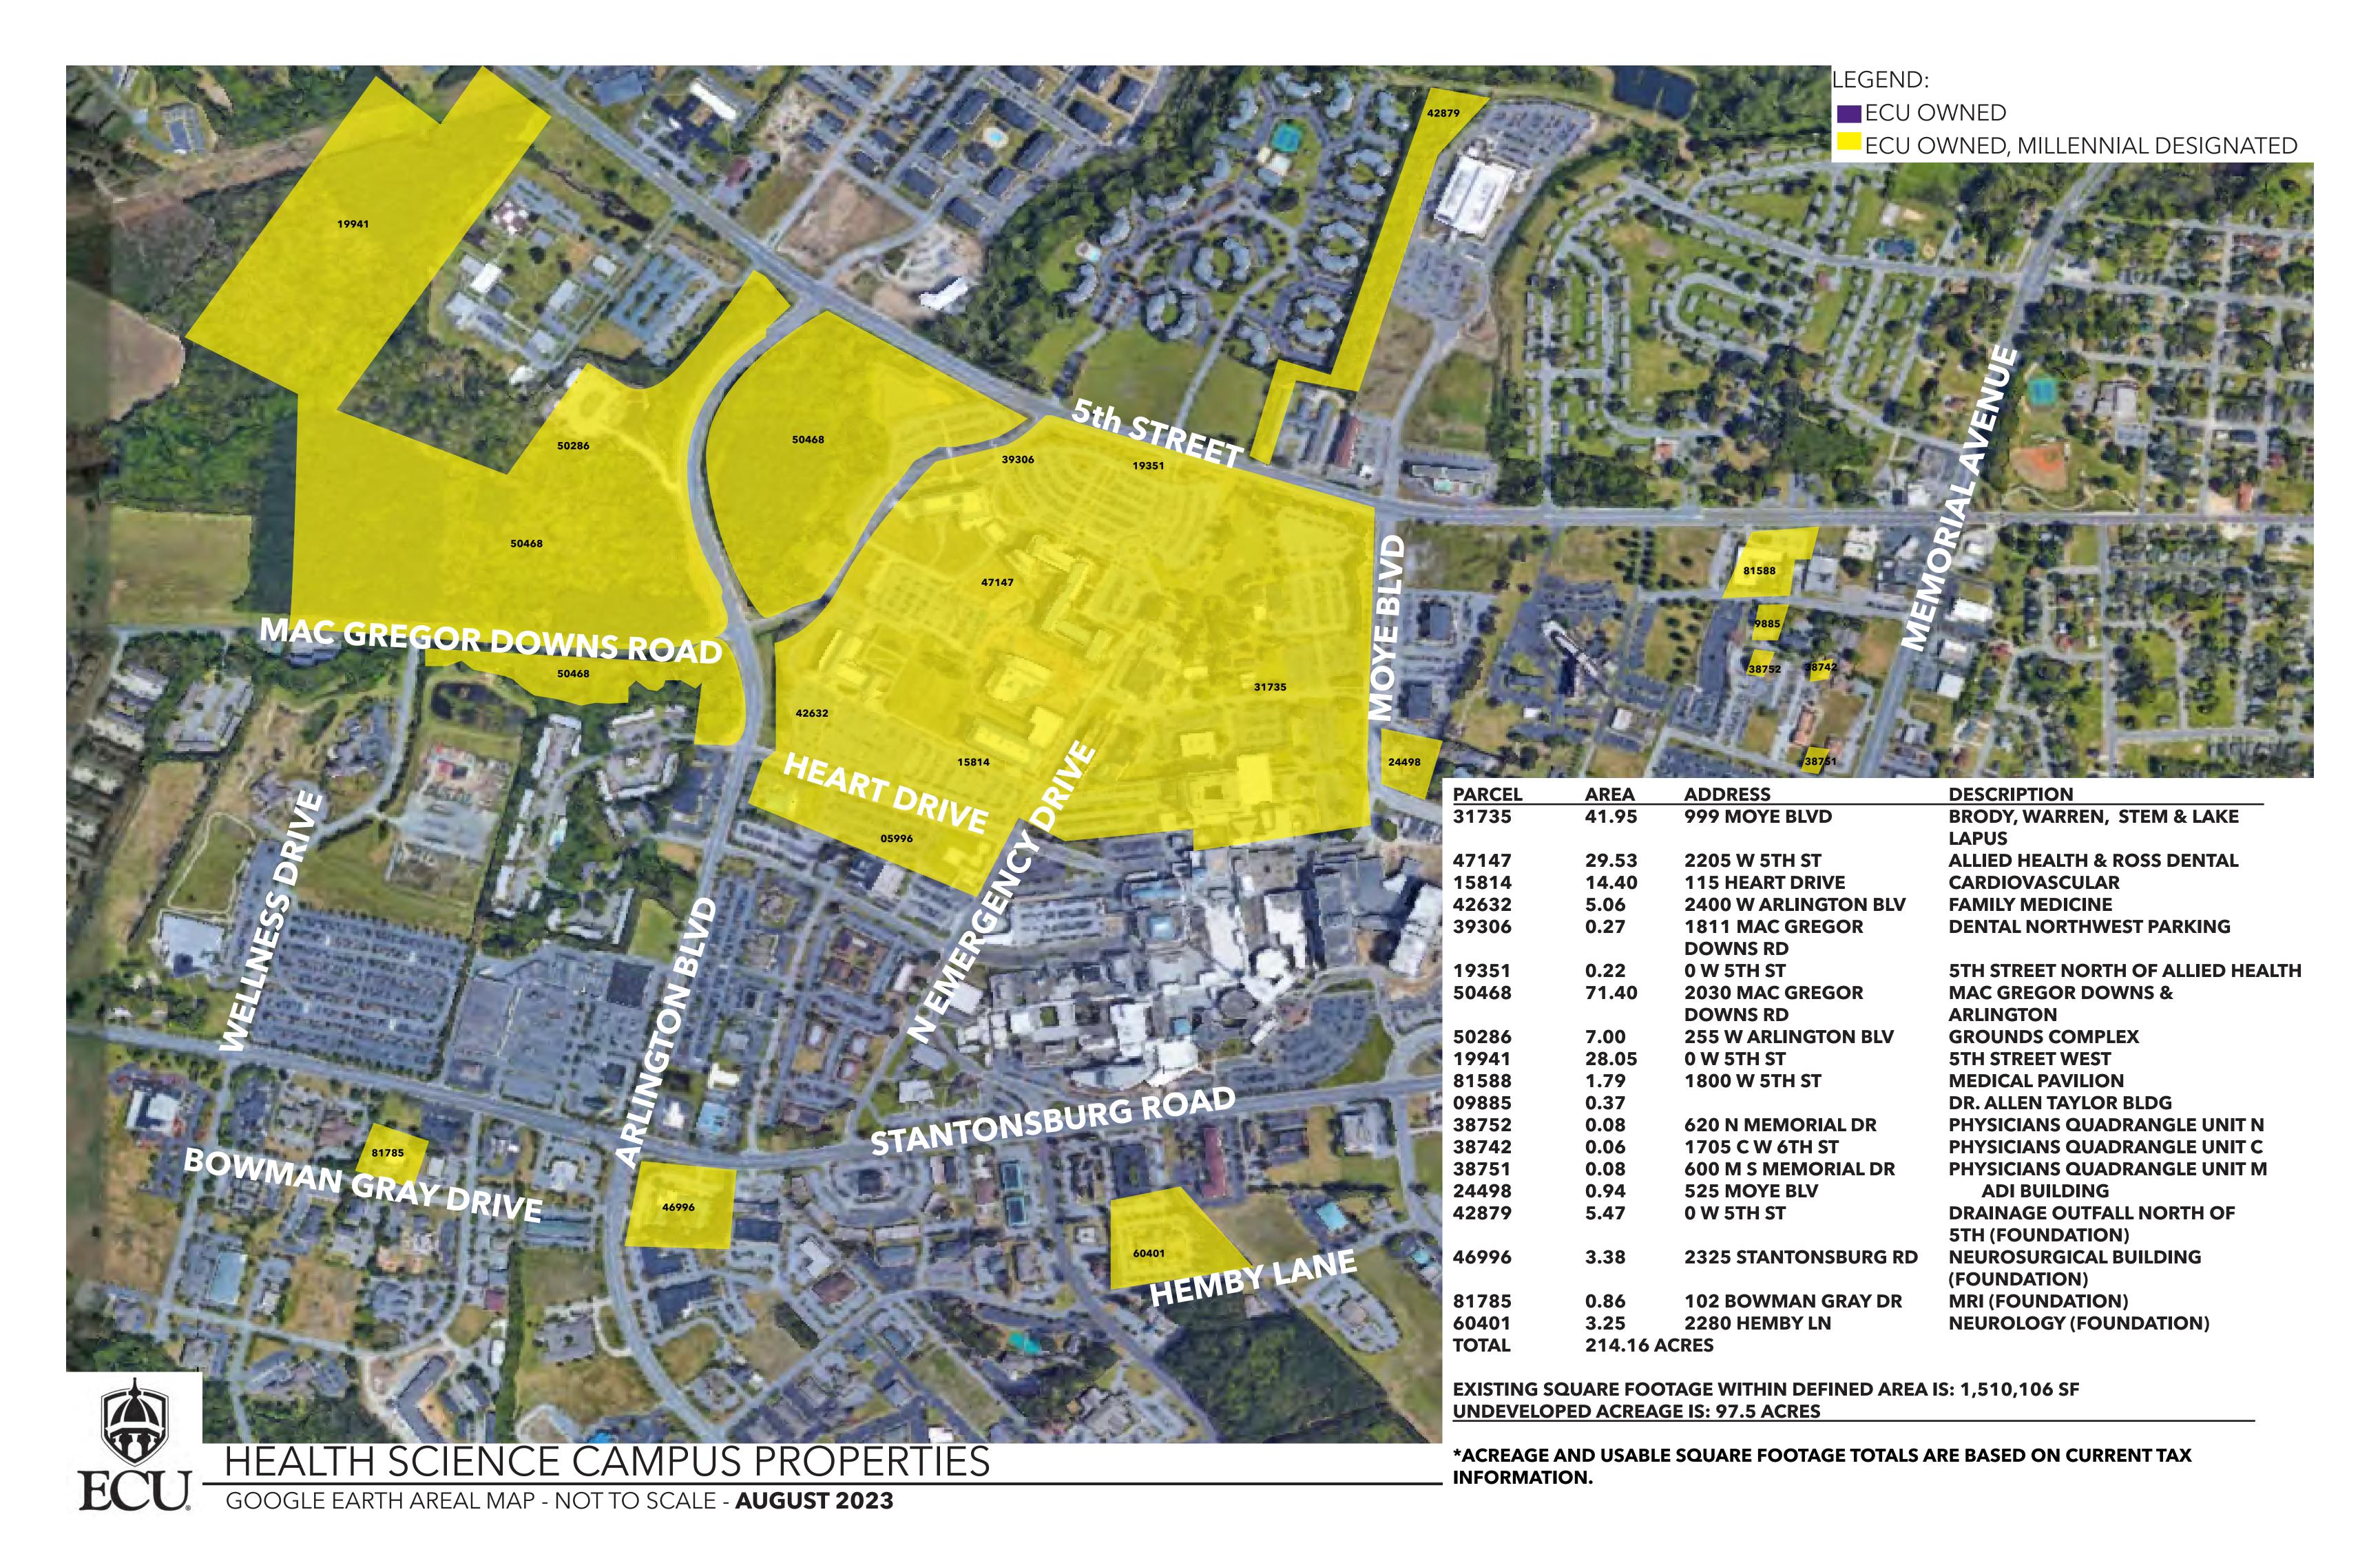

| PARCEL | AREA      | ADDRESS                | DESCRIPTION                       |
|--------|-----------|------------------------|-----------------------------------|
| 29282  | 8.13      | 300 E FIRST ST         | WILLIS BLDG. & PARKING            |
| 29290  | 2.95      | 0 E FOURTH ST          | PARKING/NORTH OF 4TH ST.          |
| 29291  | 2.31      | 0 E FIFTH ST           | PARKING/NORTH OF 5TH ST.          |
| 06289  | 0.47      | 200 E 1ST ST           | MATERIALS MANAGEMENT<br>BLDG. 141 |
| 25518  | 0.63      | 210 E FIRST ST         | <b>HUMAN RESOURCES BLDG. 127</b>  |
| 25519  | 0.48      | 120 READE ST           | FINANCIAL SERVICES BLDG.          |
| 05420  | 0.63      | 209 COTANCHE ST        | COTANCHE BLDG. (ITCS)             |
| 04825  | 0.25      | 0 E 2ND ST             | <b>COTANCHE BLDG. LOADING</b>     |
| 04826  | 0.50      | 0 E 3RD ST             | <b>COTANCHE BLDG. PARKING</b>     |
| 04827  | 0.08      | O READE ST             | <b>COTANCHE BLDG. GENERATOR</b>   |
| 19984  | 0.20      | 219 COTANCHE ST        | <b>COTANCHE BLDG. PARKING</b>     |
| 13379  | 0.15      | <b>0 COTANCHE ST</b>   | BLDG. 165 PARKING                 |
| 23014  | 0.08      | <b>221 COTANCHE ST</b> | BLDG. 165 PARKING                 |
| 14375  | 80.0      | 209 E THIRD ST         | BLDG. 165                         |
| 25725  | 0.08      | 208 E THIRD ST         | ADMIN. SUPPORT ANNEX              |
| 25720  | 0.18      | 0 COTANCHE ST          | <b>ADMIN. SUPPORT ANNEX</b>       |
|        |           |                        | PARKING                           |
| 06559  | 0.23      | 311 COTANCHE ST        | PARKING                           |
| 25254  | 0.10      | 0 COTANCHE ST          | PARKING                           |
| 18751  | 0.51      | 0 E THIRD ST           | PARKING                           |
| 18752  | 0.53      | 0 E FOURTH ST          | PARKING                           |
| 07630  | 0.38      | 319 COTANCHE ST        | BLDG. 159                         |
| 24889  | 0.17      | 210 E FOURTH ST        | ENVIRO. HEALTH & SAFETY           |
| TOTAL  | 19.04 ACR | RES                    |                                   |

AREAS & DESCRIPTIONS DO NOT INCLUDE PARCELS SOUTH OF 5TH STREET OR EAST OF SUMMIT STREET.

| <b>EXISTING SQ</b> | UARE FOOTAGE WITHIN DEFINED AREA IS:       |
|--------------------|--------------------------------------------|
| 7,093 SF           | <b>BUILDING 141 (MATERIALS MANAGEMENT)</b> |
| 13,088 SF          | <b>BUILDING 127 (HUMAN RESOURCES)</b>      |
| 15,366 SF          | WILLIS BUILDING                            |
| 5,568 SF           | FINANCIAL SERVICES BUILDING                |
| 18,659 SF          | CROATAN BUILDING                           |
| 3,800 SF           | BUILDING 165                               |
| 3,096 SF           | EH&S BUILDING (BROWNING)                   |
| 66,670 SF          | TOTAL                                      |

## **UNDEVELOPED ACREAGE IS:**

0 ACRES. HOWEVER, PARKING AREAS OCCUPY APPROXIMATELY 14 ACRES WITHIN THIS AREA.

\*ACREAGE AND USABLE SQUARE FOOTAGE TOTALS ARE BASED ON CURRENT TAX INFORMATION.

COMPOSITE PITT COUNTY OPIS & GOOGLE EARTH AERIAL MAP - NOT TO SCALE - AUGUST 2023