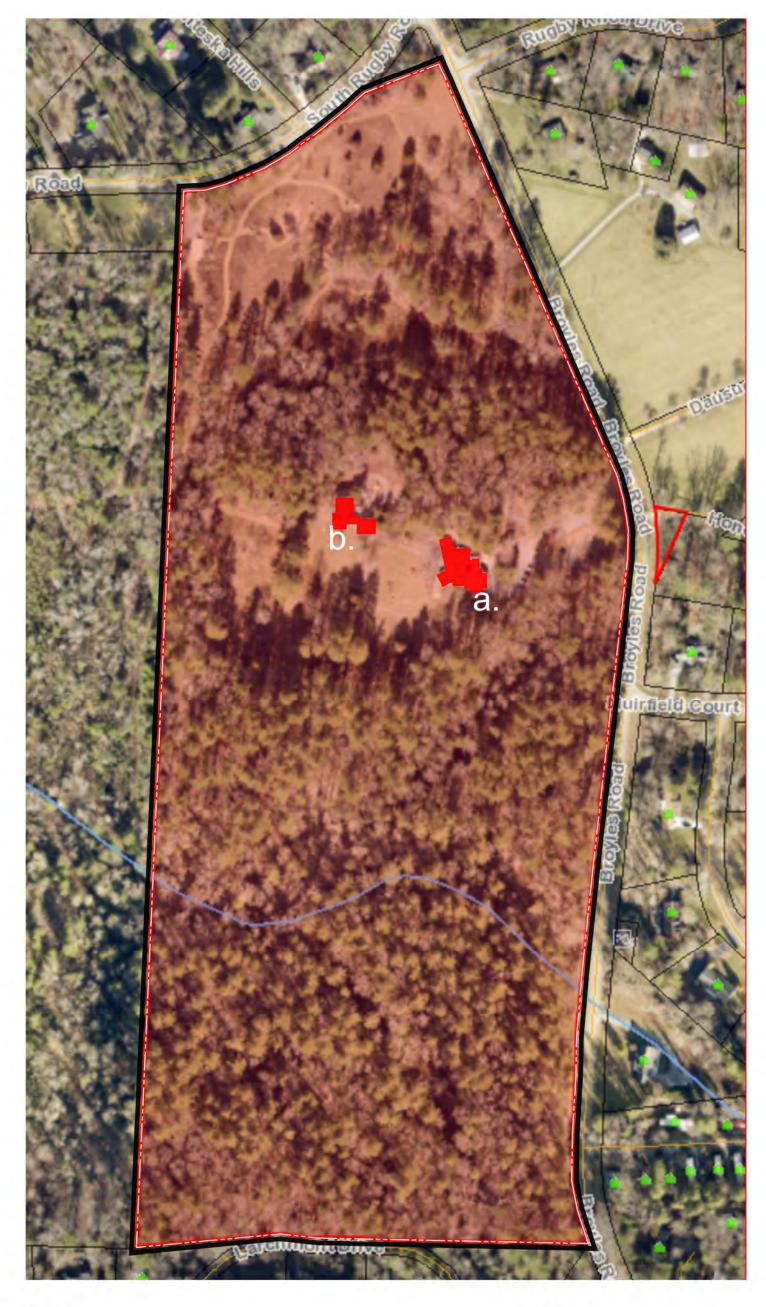

MILLENNIAL CAMPUS ZONE BOUNDARY

200'

400'

0

map zone
5.8 acres — B
UNC Asheville Millennial Campus

STATE OWNED PARCEL

STATE OWNED BUILDING

a. RHOADES HOUSE

b. GARAGE

C. OUTBUILDINGS

--- RECORDED PARCEL BOUNDARY

\_\_\_\_ NON-RECORDED BOUNDARY SERVING AS MILLENNIAL CAMPUS BOUNDARY

MILLENNIAL CAMPUS ZONE BOUNDARY

9.53 acres — C

STATE OWNED PARCEL (LEASED TO WOIS)