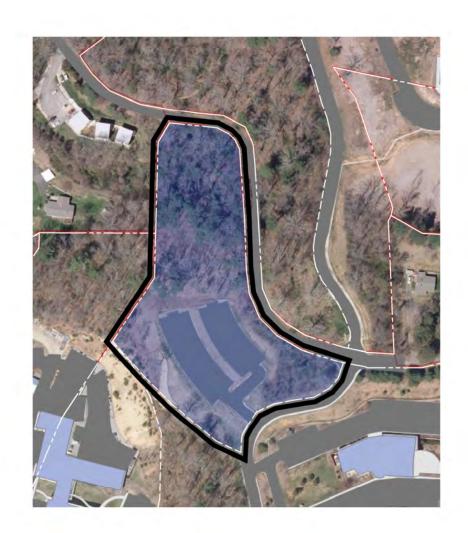

MILLENNIAL CAMPUS ZONE BOUNDARY

200'

400'

0

map zone
5.8 acres — B
UNC Asheville Millennial Campus

STATE OWNED PARCEL

STATE OWNED BUILDING

a. RHOADES HOUSE