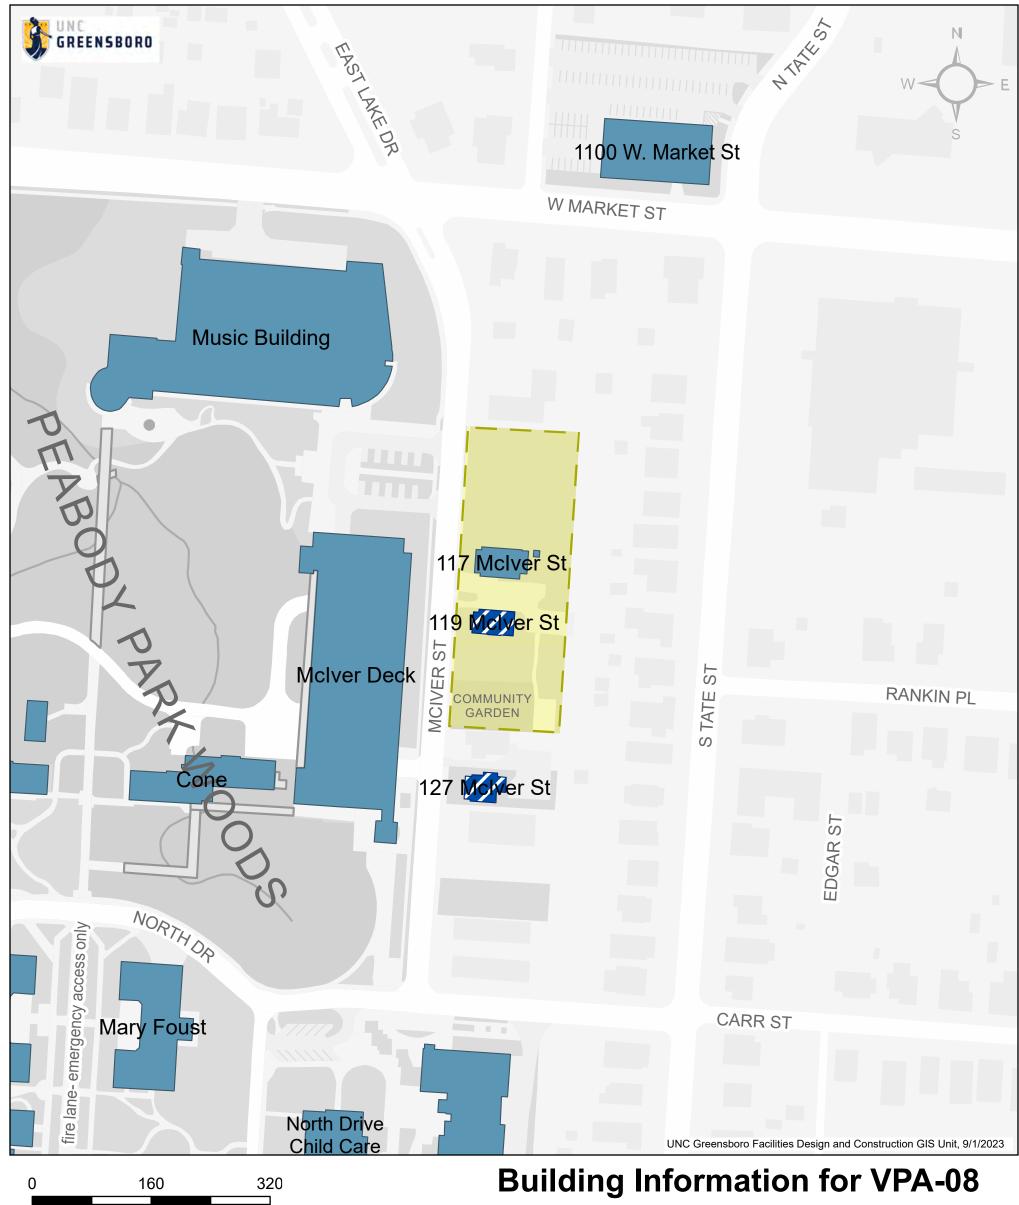

### Ownership

University – Bldg. in Use

University – Bldg. Not in Use

Associated Entity

Associated Entity – Bldg. Not in Use

Third Party

**Selected Zone Area: 1.41 acres** 

119 McIver St

Not in use.

117 McIver St

Daycare

Health and Wellness, 51.05 ac

Visual and Performing Arts, 20.66 ac

### Ownership

University – Bldg. in Use

University – Bldg. Not in Use

Associated Entity

Associated Entity – Bldg. Not in Use

Third Party

Selected Zone Area: 0.18 acres

**127 McIver St** Not in use.