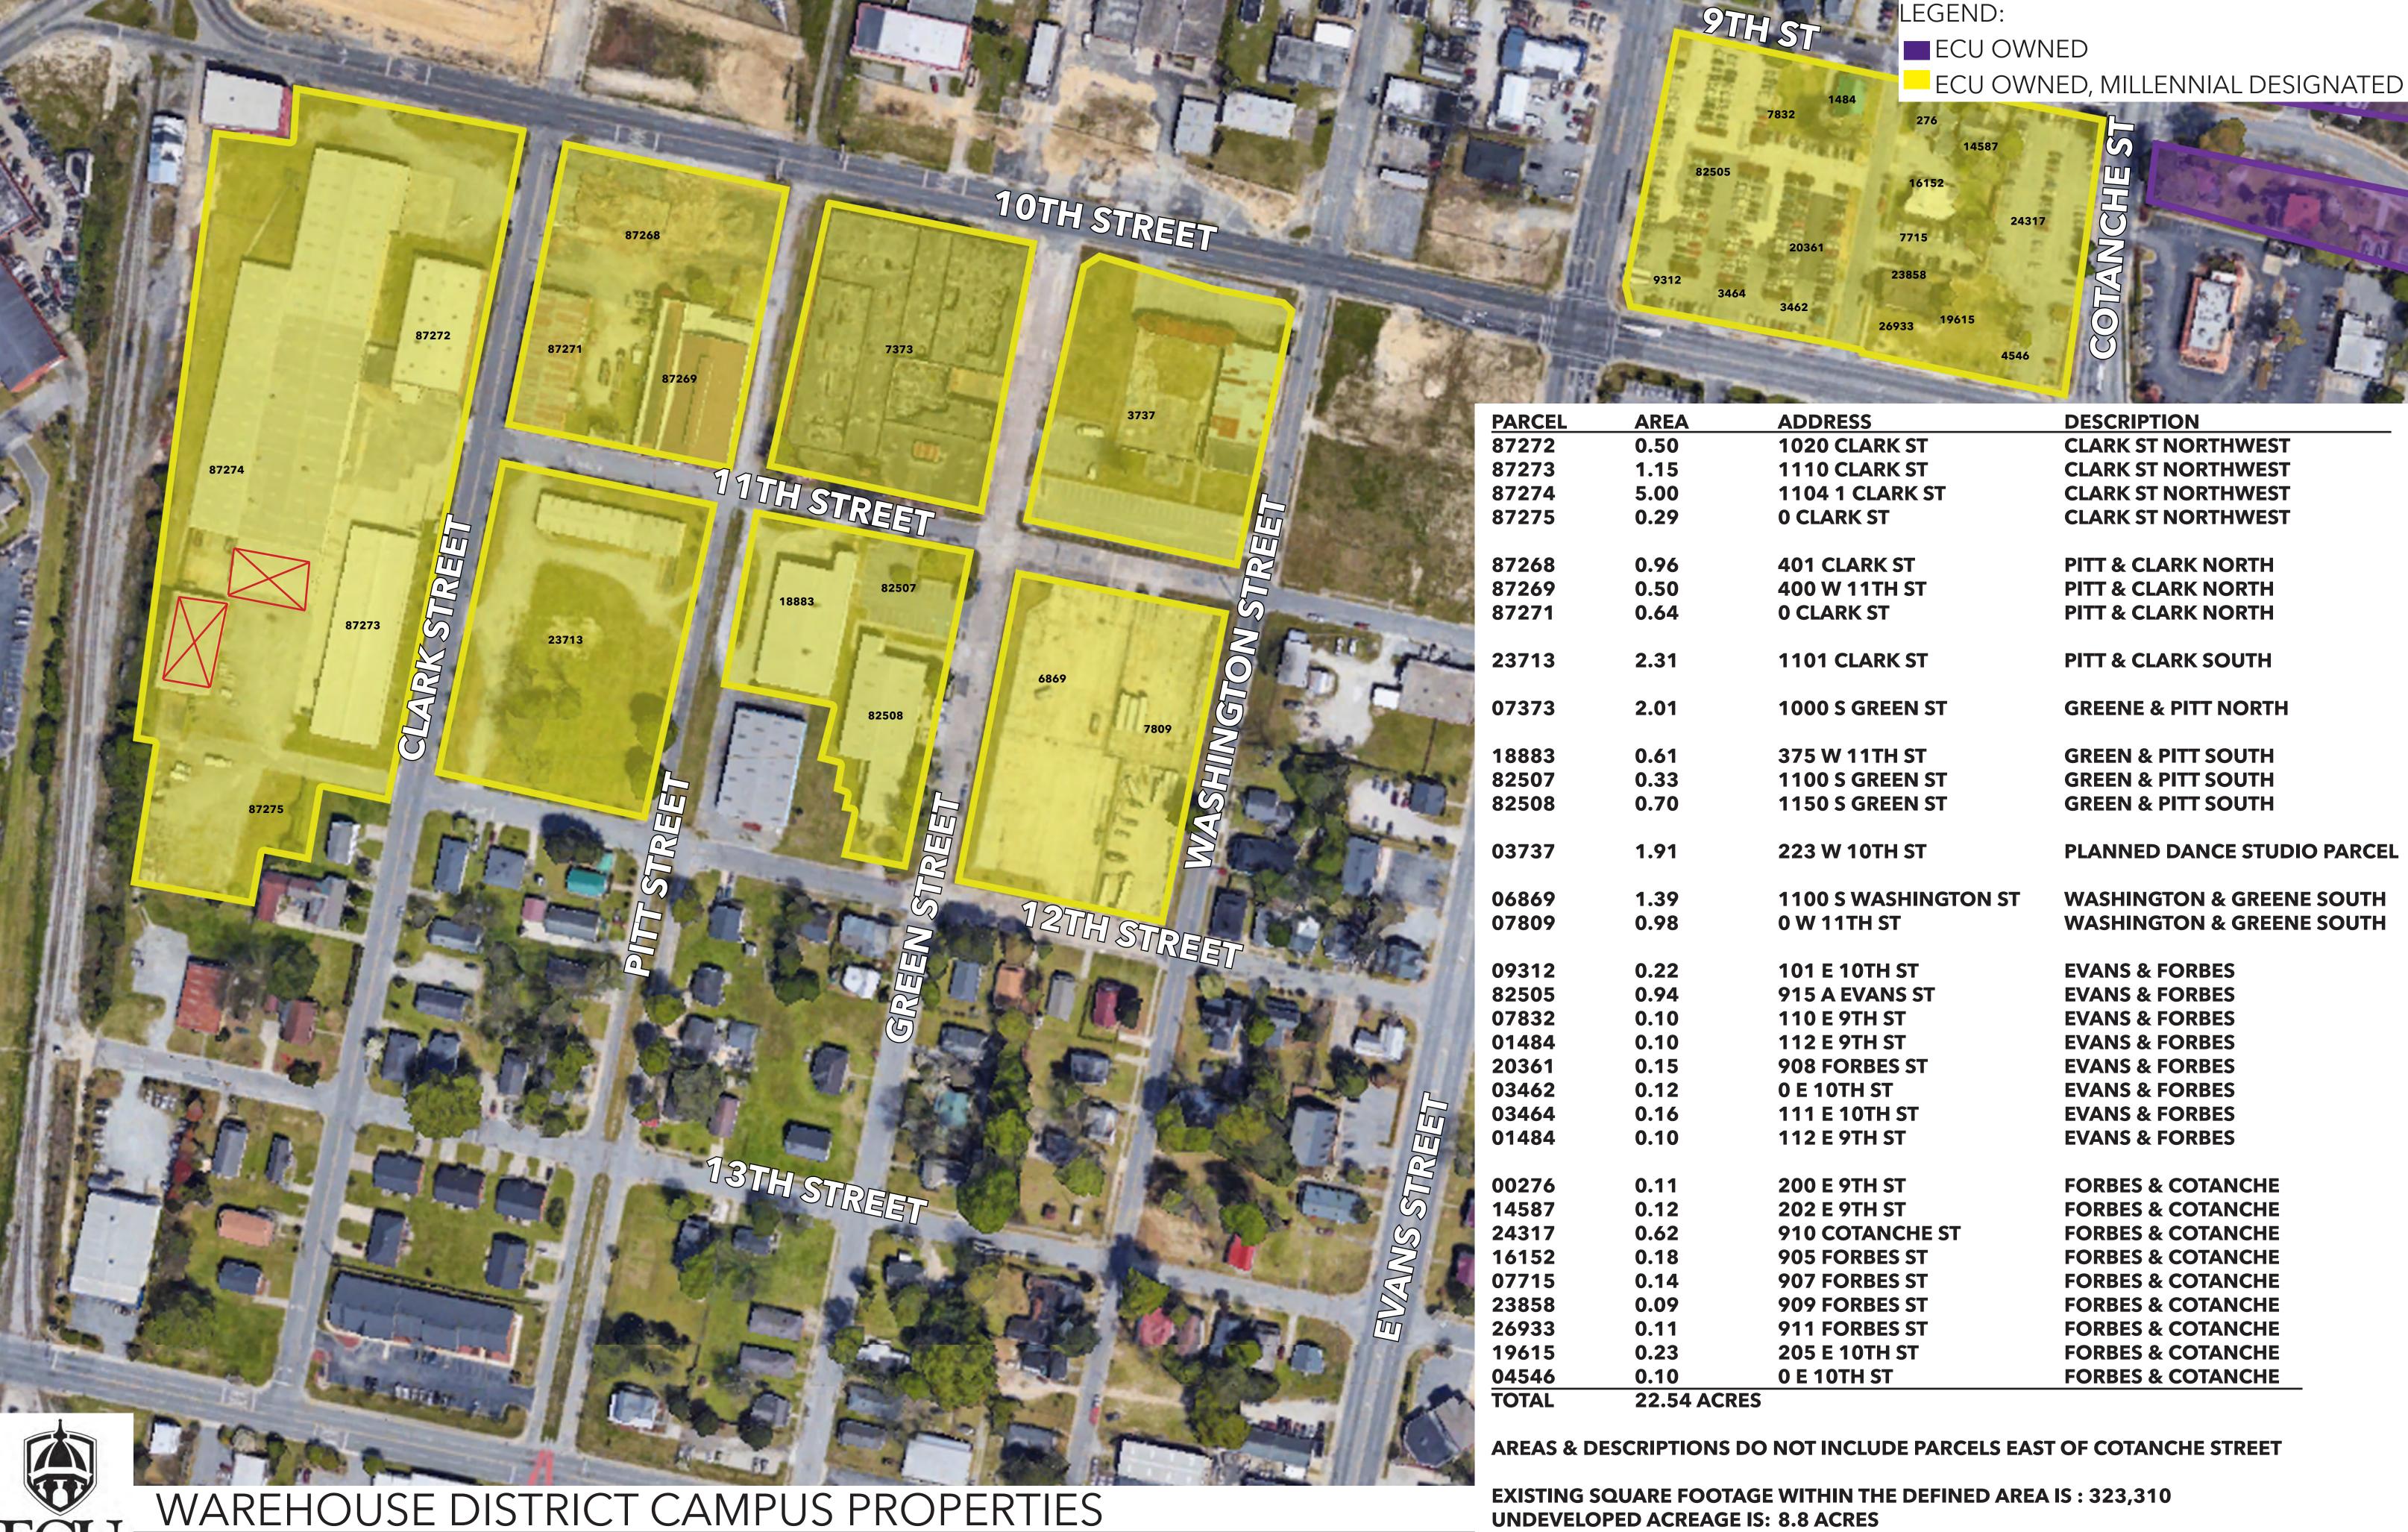

**UNDEVELOPED ACREAGE IS: 8.8 ACRES** 

\*ACREAGE AND USABLE SQUARE FOOTAGE TOTALS ARE BASED ON CURRENT TAX INFO.

\*ACREAGE AND USABLE SQUARE FOOTAGE TOTALS ARE BASED ON **CURRENT TAX INFORMATION.** 