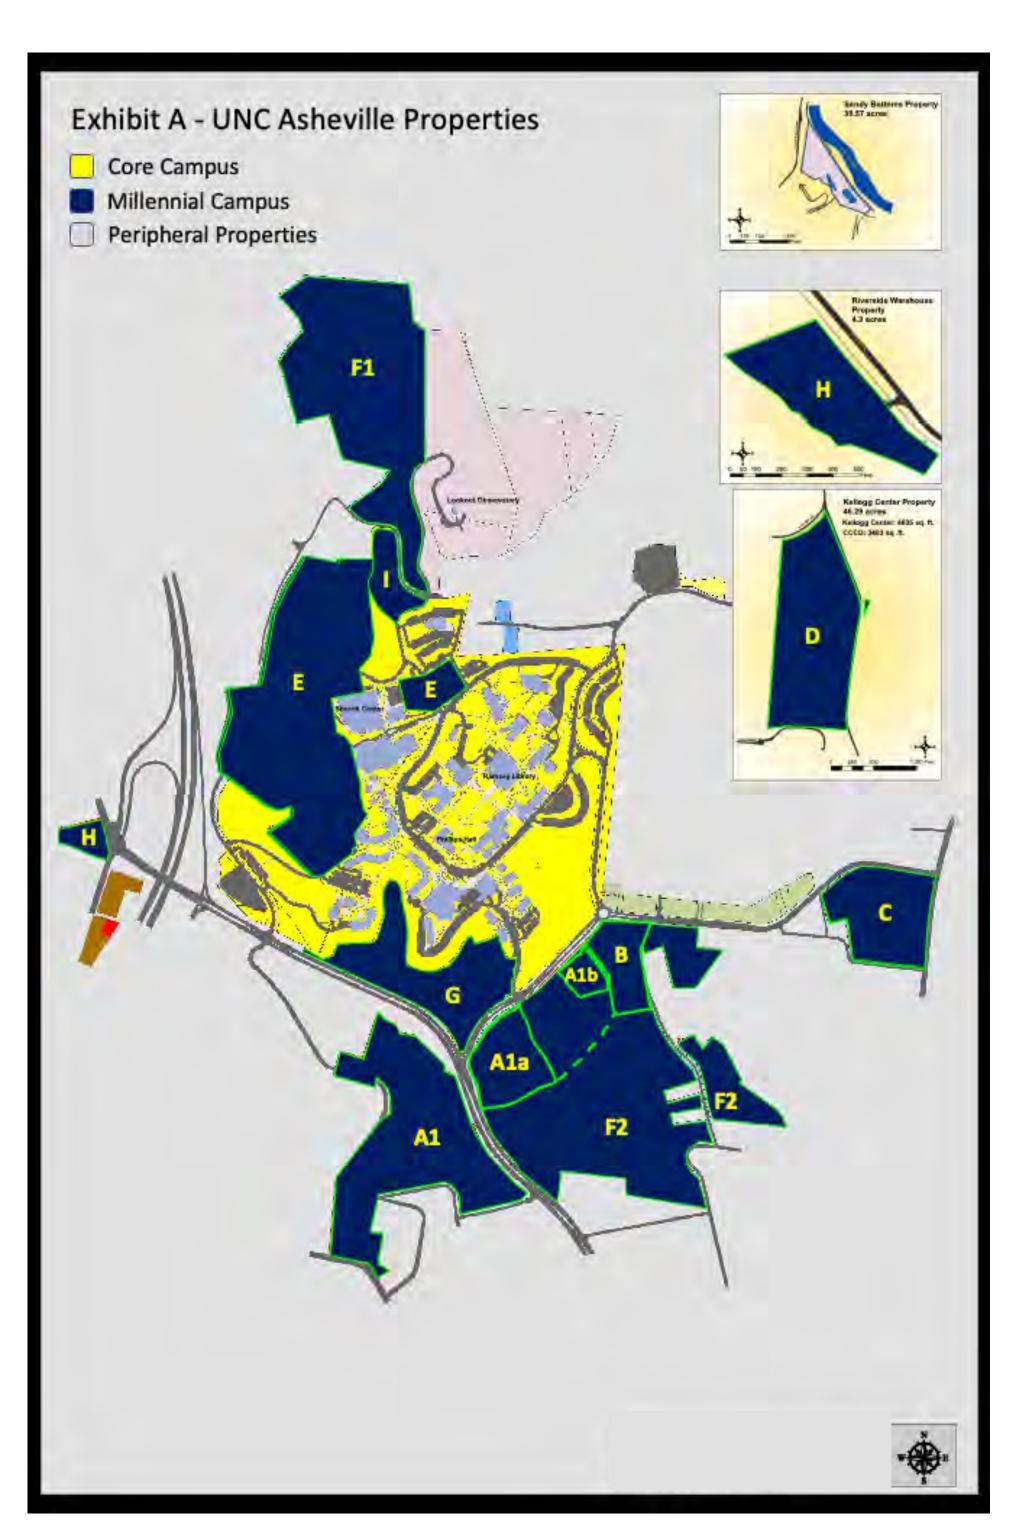

MILLENNIAL CAMPUS ZONE BOUNDARY

200'

400'

0

map zone
5.8 acres — B
UNC Asheville Millennial Campus

STATE OWNED PARCEL

STATE OWNED BUILDING

a. RHOADES HOUSE