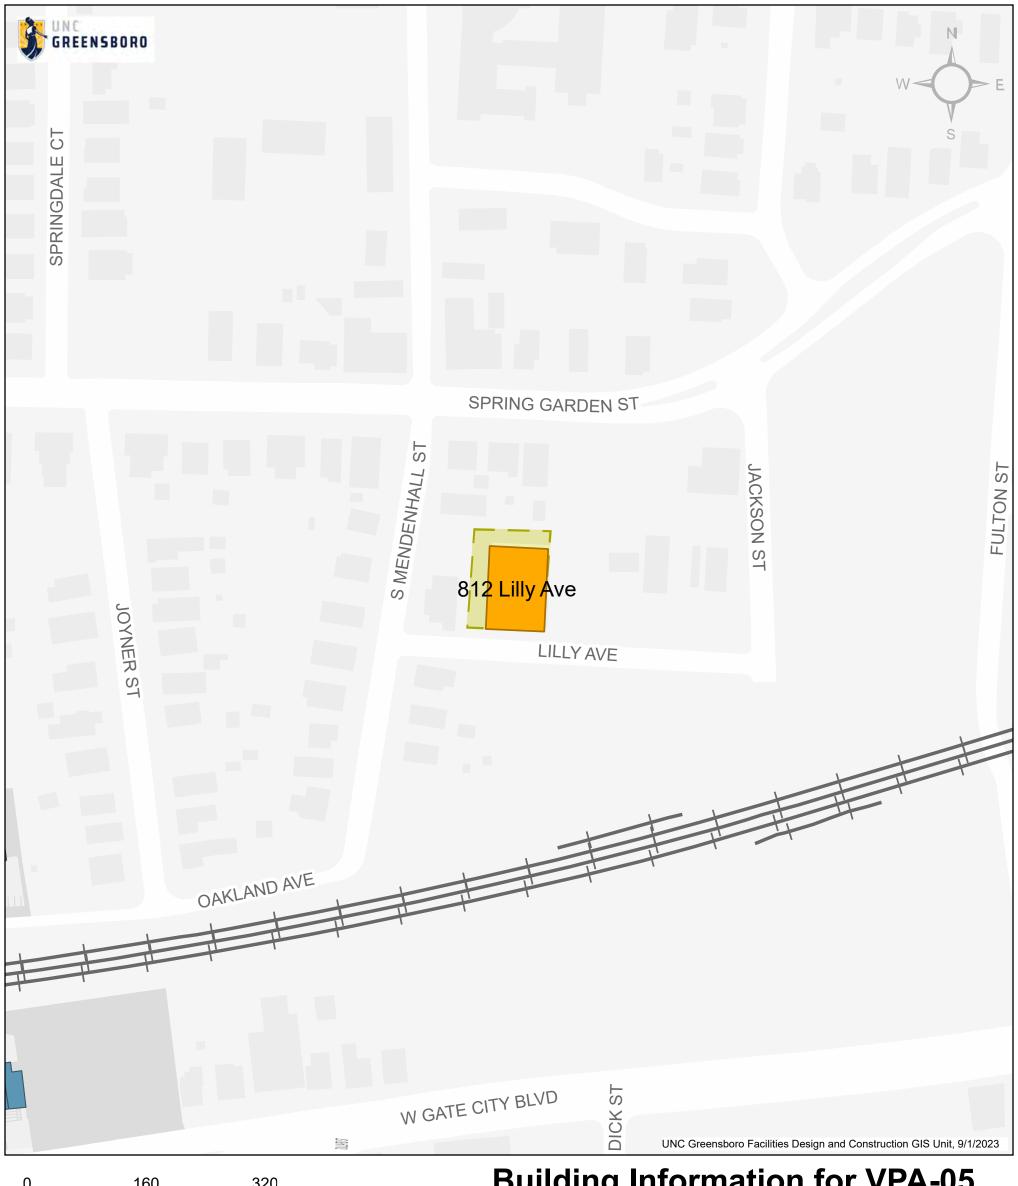

# **Building Information for VPA-05**

# 812 Lilly Ave

Theater Scene Shop

Health and Wellness, 51.05 ac

Visual and Performing Arts, 20.66 ac

### Ownership

University – Bldg. in Use

University – Bldg. Not in Use

Associated Entity

Associated Entity – Bldg. Not in Use

Third Party

Selected Zone Area: 0.59 acres