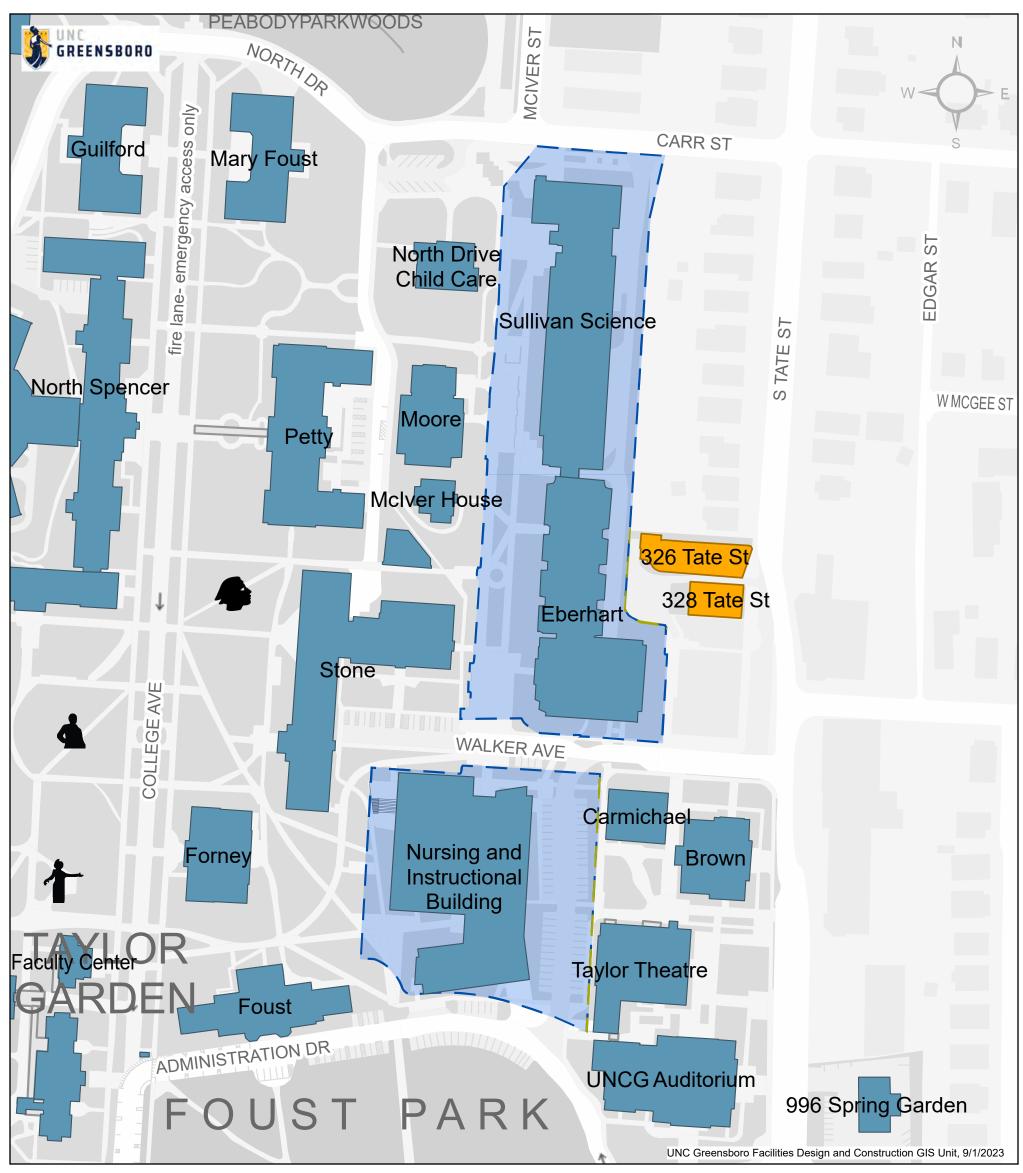

# **Building Information for VPA-02**

326 Tate St

Theater

328 Tate St

Theater

Health and Wellness, 51.05 ac

Visual and Performing Arts, 20.66 ac