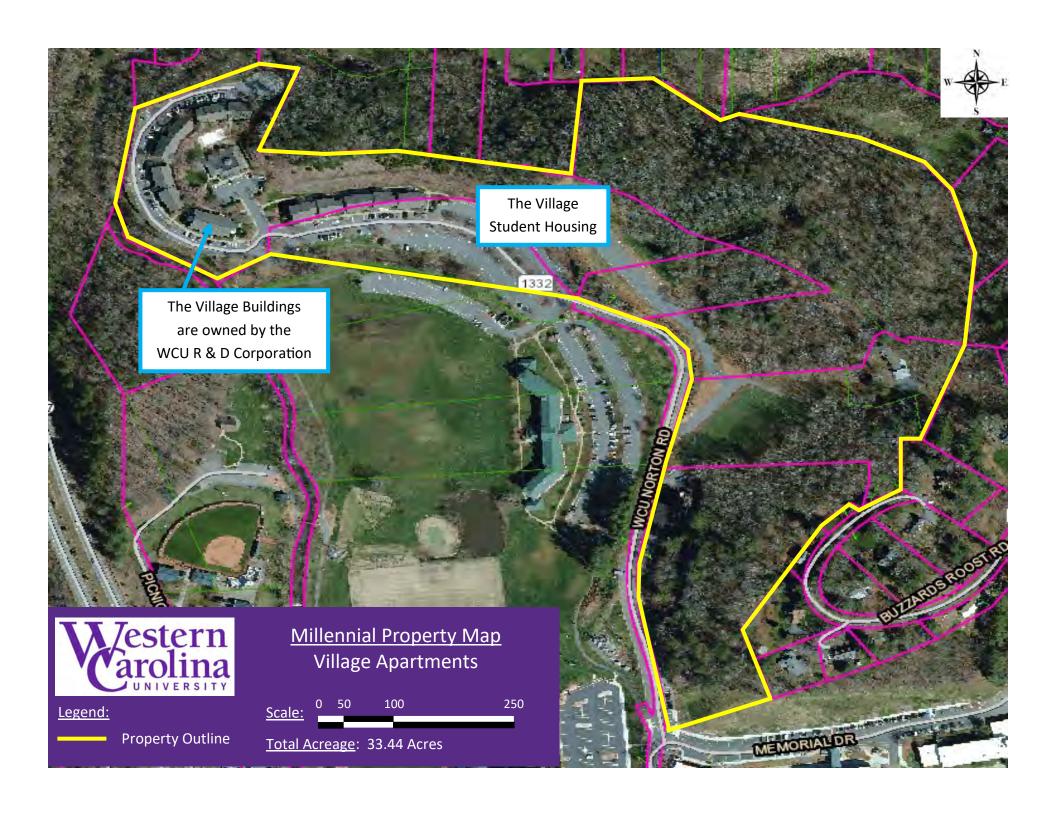

### Millennial Property Map Cullowhee Mountain Site

0 250 500 1,000 Scale:

<u>Total Acreage</u>: 367.65 Acres

- Camp Building 1.50 Acres
- Former Graham Bldg Site 0.21 Acres
- Moore Building 0.41 Acres

Gateway Research Park, Inc. (North Campus)