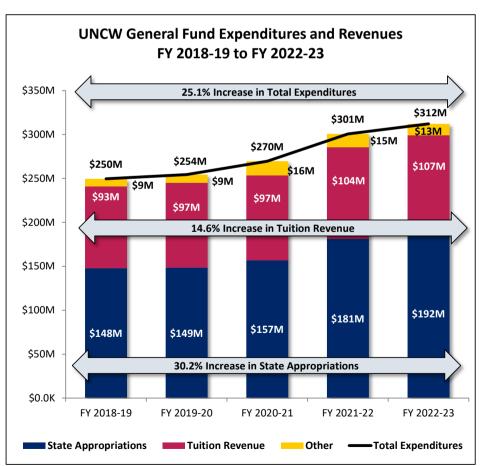

Appalachian State University, North Carolina Central University, and University of North Carolina Wilmington in the form of public-private partnerships.

The institutions with millennial campus designations and the UNC System are listed below: