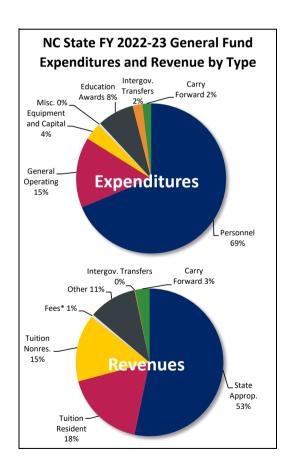

115,603,079   | 124,627,595     | 121,870,319     | 10,023,116    | 9%   |
| Fees*                         | 10,173,716      | 7,561,674       | 2,822,909     | 6,829,101       | 6,729,189       | (3,444,527)   | -34% |
| Tuition Nonresident           | 151,605,012     | 156,410,343     | 134,515,765   | 148,098,485     | 170,443,923     | 18,838,911    | 12%  |
| Tuition Resident              | 188,222,860     | 195,185,343     | 203,702,641   | 206,494,525     | 203,368,240     | 15,145,380    | 8%   |
| State Appropriation           | 522,482,253     | 522,902,154     | 528,297,642   | 578,015,894     | 616,310,706     | 93,828,453    | 18%  |

<sup>\*</sup> S.L. 2012-142, Section 9.9 permitted all student fees to be budgeted in Institutional Trust Funds, rather than the General Fund.





# **UNC** Asheville

# Actual General Fund Expenditures and Revenues, FY 2018-19 to FY 2022-23

| Expenditures                | FY 2018-19   | FY 2019-20   | FY 2020-21   | FY 2021-22   | FY 2022-23   | Five-Year Ch | ange |
|-----------------------------|--------------|--------------|--------------|--------------|--------------|--------------|------|
| Personnel                   | 49,495,973   | 49,327,614   | 47,919,669   | 48,894,793   | 53,425,383   | 3,929,410    | 8%   |
| General Operating           | 5,685,492    | 6,522,335    | 8,030,419    | 6,810,938    | 9,195,959    | 3,510,467    | 62%  |
| Equipment and Capital       | 1,250,150    | 1,212,066    | 2,201,865    | 1,818,454    | 4,777,411    | 3,527,261    | 282% |
| Miscellaneous               | 739,549      | 834,314