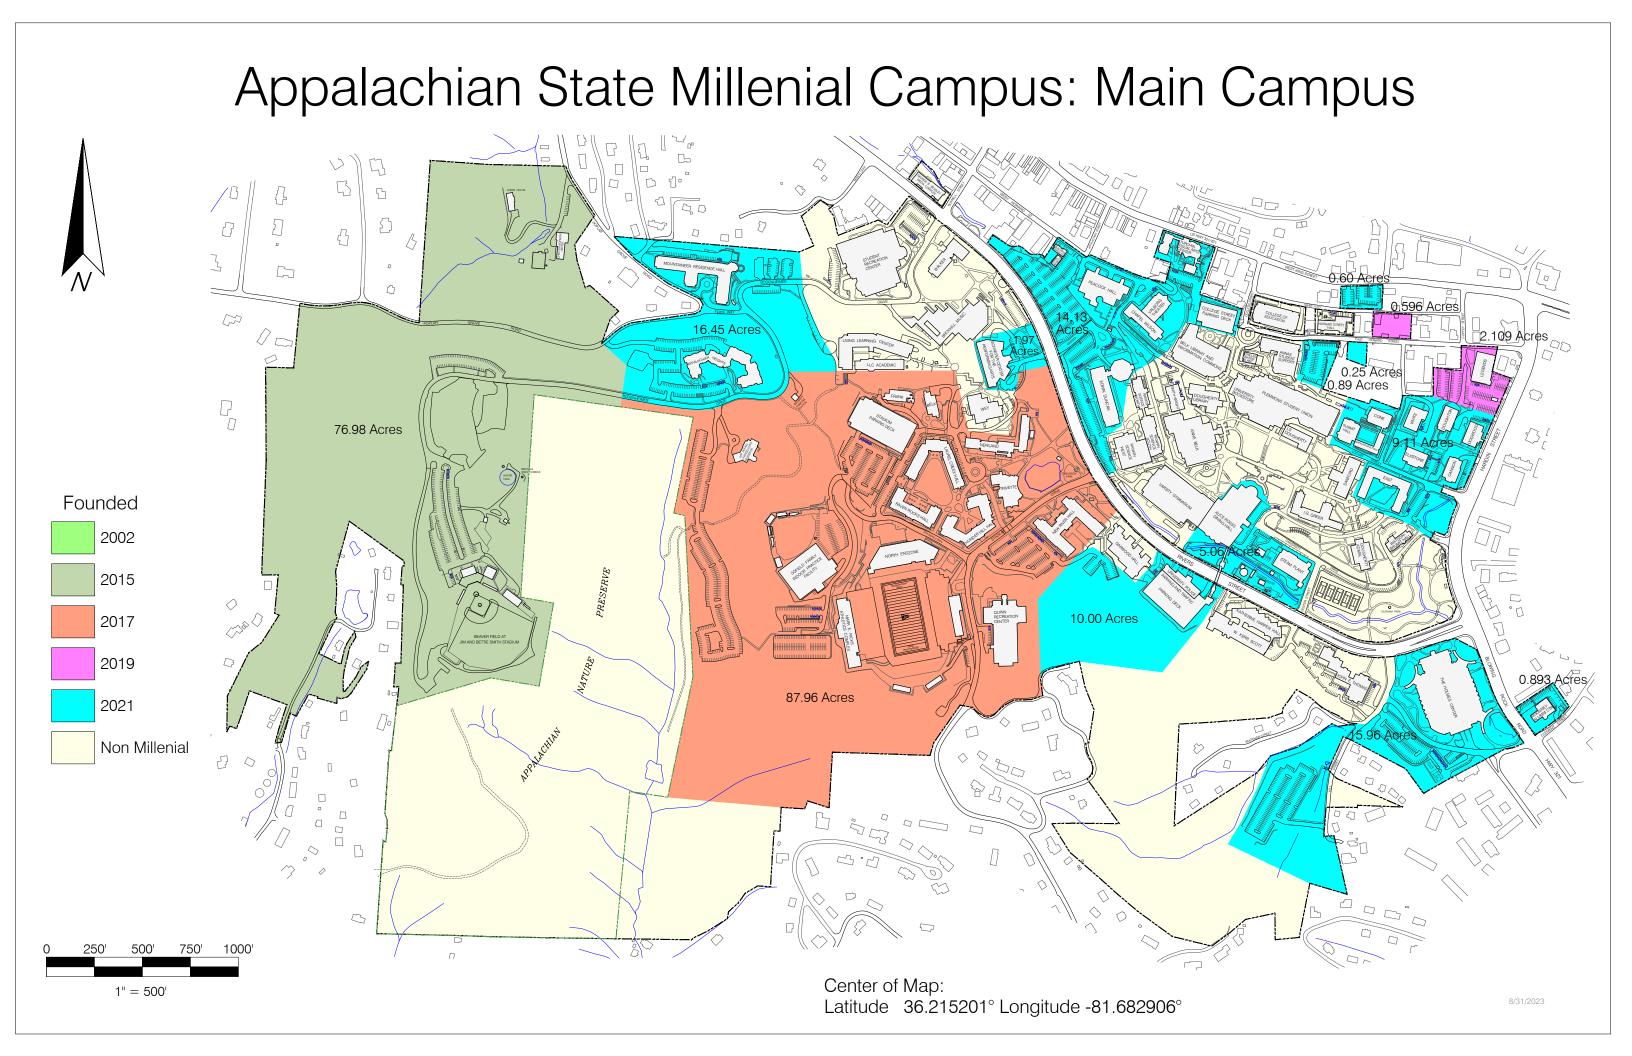

lennial campuses were asked to submit financial statements as of June 30, 2023.

The financial statements that were received are included in **Appendix G**.

## Summary

The 2023 Millennial Campus Report is the first annual report that focuses solely on the assets and activity on the millennial campuses established within the UNC System. The report provides a comprehensive summary of millennial campuses assets and activities as of June 30, 2023, and establishes a baseline for comparison of future transactions. Such information will help inform the future decisions of the institutions and leverage the ability to utilize millennial campuses to strengthen and reinforce the academic and research missions.

## APPENDIX A MILLENNIAL CAMPUS MAPS

## Appalachian State Millenial Campus Overview







## Appalachian State Millenial Campus: State Farm Recreation Fields



# Appalachian State Millenial Campus: Boone Gorge South of City Limits









COMPOSITE DARE COUNTY GIS & GOOGLE EARTH AERIAL MAP - NOT TO SCALE - **AUGUST 2023** 

LEGEND:

**ECU OWNED** 

ECU OWNED, MILLENNIAL DESIGNATED

PARCEL AREA ADDRESS DESCRIPTION
025881000 170.61 124 COASTAL PARCEL A
CAMPUS WAY

 025868003
 29.30
 0 SKYCO RD
 PARCEL B

 TOTAL
 199.91 ACRES

EXISTING SQUARE FOOTAGE WITHIN DEFINED AREA IS: 81,101 SF CSI RESEARCH BUILDING 14,359 SF CSI MARINE SERVICES BUILDING 95,460 SF TOTAL

AN EARLIER APPRAISAL IDENTIFIED THE LAND CONTAINED 150.4 ACRES OF WETLAND AND MARSH.

\*ACREAGE AND USABLE SQUARE FOOTAGE TOTALS ARE BASED ON CURRENT TAX INFORMATION.







LEGEND:

**ECU OWNED** 

ECU OWNED, MILLENNI