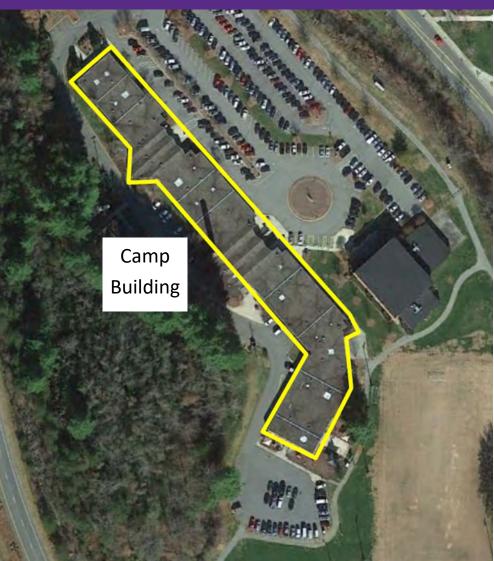

### Millennial Property Map Cullowhee Mountain Site

0 250 500 1,000 Scale:

<u>Total Acreage</u>: 367.65 Acres

- Camp Building 1.50 Acres
- Former Graham Bldg Site 0.21 Acres
- Moore Building 0.41 Acres

Gateway Research Park, Inc. (North Campus)