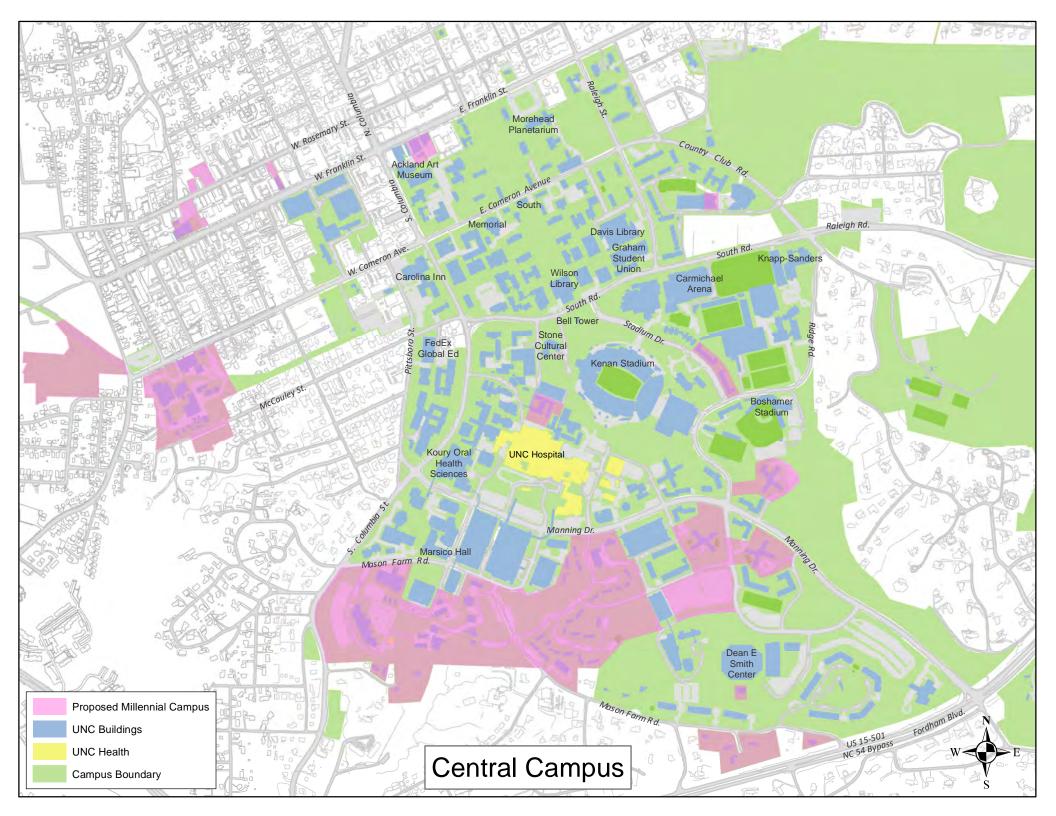

Maps showing the locations, acreage and buildings on each millennial campus are included in **Appendix A**. Several campuses have designated millennial campus zones for specific uses within their overall millennial campus and these are noted on the campus maps.