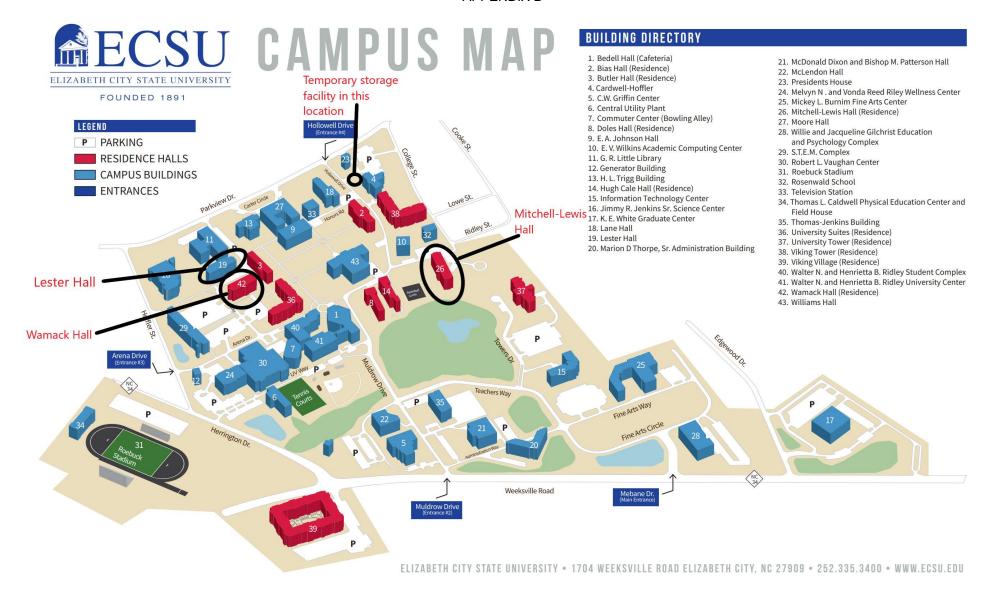

The Elizabeth City State University Board of Trustees requests authorization to demolish four existing structures. The structures to be demolished include the following:

| Mitchell-Lewis Hall | 38,019 GSF | \$ 6,182,634     |
|---------------------|------------|------------------|
| Wamack Hall         | 28,557 GSF | \$ 4,643,928     |
| Lester Hall         | 16,724 GSF | \$ 4,479,422     |
| Storage Unit        | 6,000 GSF  | <u>\$ 29,997</u> |
|                     | 89,300 GSF | \$15,335,981     |

The four structures to be demolished include two residence halls, one academic building, and one storage facility. The two residential structures are Mitchell-Lewis Hall and Wamack Hall, which were constructed in 1969 and have been vacant for the past 10 years. The academic building, Lester Hall, was constructed in 1952 and has not been used for the past two years due to environmental issues. The storage facility was constructed in 1983 and is no longer needed. The total square footage to be demolished is approximately 89,300 gross square feet and the total estimated insurance value is \$15,335,981.