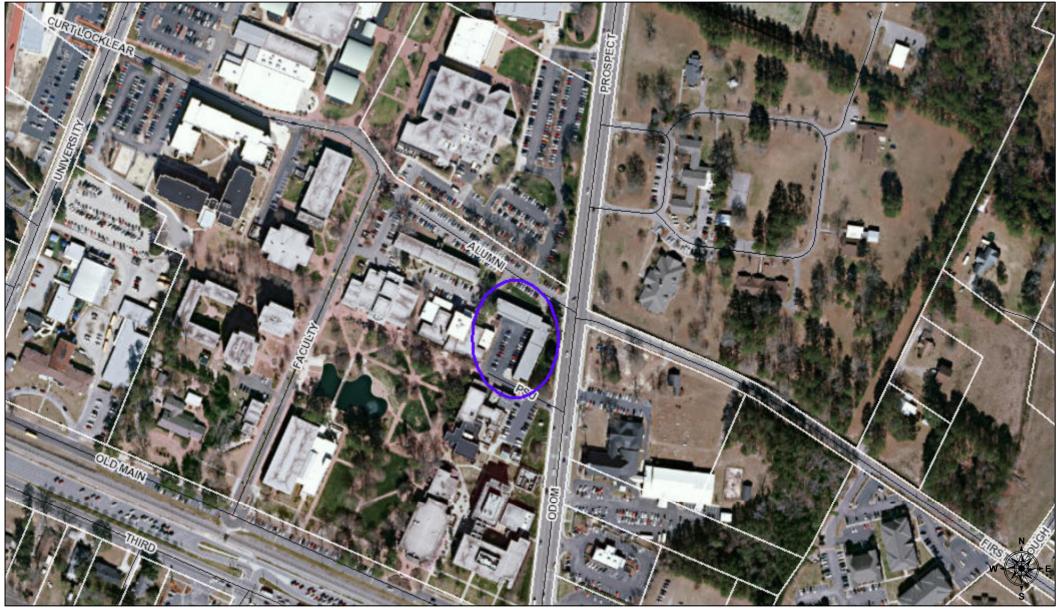

# Jacobs Hall

December 13, 2021

- Address Points
- Streets

Parcels

<u>Buildings</u>

Current

Gross-SqFt

25,919.00