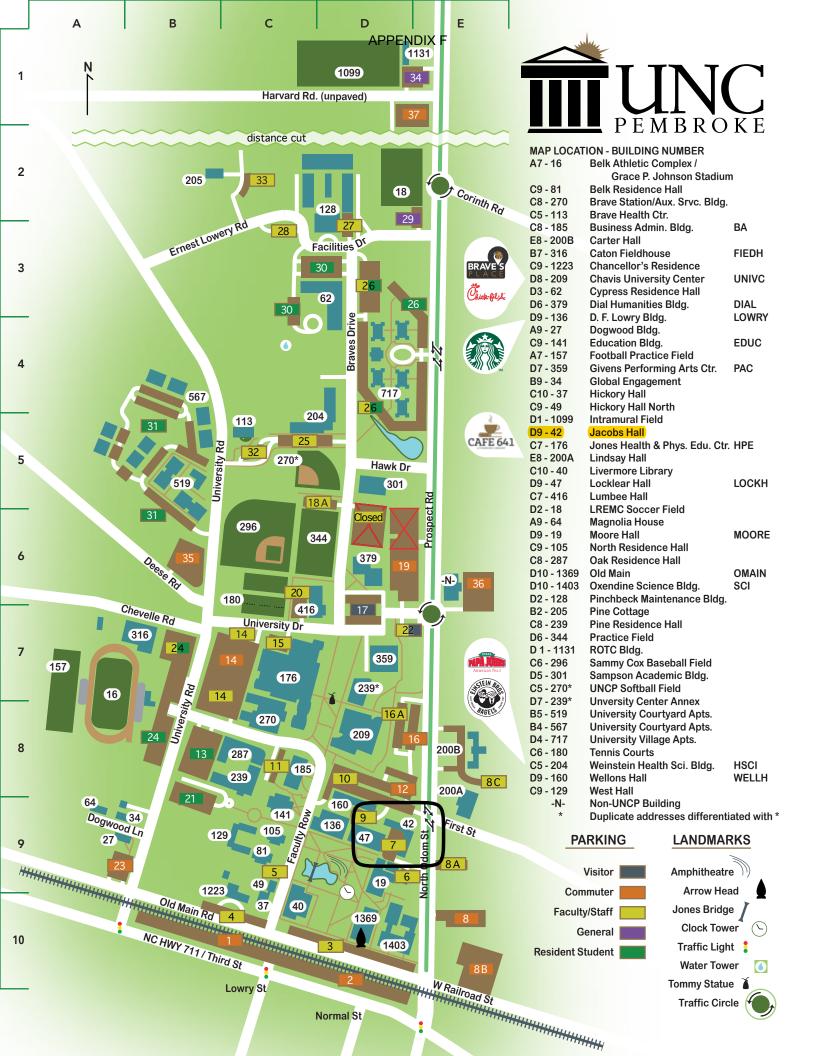

### **ISSUE OVERVIEW**

UNC System institutions are required to request authority from the Board of Governors to proceed with certain acquisitions and dispositions of real property.

The University of North Carolina at Pembroke Board of Trustees requests authorization to demolish Jacobs Hall, a former residence hall building. Constructed in 1961, the two-story masonry building included 120 beds and is approximately 25,919 gross square feet. The current insurance value of the building is \$7,160,678.

Jacobs Hall has not been used as a residence hall for more than ten years and has most recently been used for storage and office space. Jacobs Hall is past its useful life and the limited floor-to-floor height and deteriorated building condition make it unsuitable for renovation. Demolition is required to support future development in accordance with the campus master plan.

### APPENDIX F NC State Property Office Facilities Information System

| 12/9/2021  |                     |                          |                           |                                  |                                    | Facilities Information System     |                                                                       |                                                    | Page 1 of 1                   |  |
|------------|---------------------|--------------------------|---------------------------|----------------------------------|------------------------------------|-----------------------------------|-----------------------------------------------------------------------|----------------------------------------------------|-------------------------------|--|
| 1          | 78                  | 7                        | UNC                       | PEMBROKE                         |                                    |                                   |                                                                       |                                                    | Robeson                       |  |
|            | Ass                 | et No:                   | 19                        | JACO                             | BS HALL #19                        |                                   |                                                                       |                                                    |                               |  |
|            | Add                 |                          | ALUMN<br>PEMBR            |                                  |                                    |                                   | State: NC                                                             | Latitude:<br>Longitude:                            |                               |  |
|            | Asse                | et Use:                  | 13                        | HOUSING                          |                                    |                                   |                                                                       |                                                    |                               |  |
|            |                     |                          | 6000<br>5012              | EDUCATION UNC PEMBI              | NAL INSTITUTI<br>ROKE              | ONS GENER                         | AL                                                                    |                                                    |                               |  |
|            |                     | ile No:<br>Asset:        | 0000000                   |                                  | eation Date: 00<br>pdate Date: 02  |                                   |                                                                       |                                                    |                               |  |
|            | Acq<br>Acq<br>Val M | Date: Cost: Meth: ethod: | 1 A                       | ONSTRUCTIO                       | N                                  |                                   | Net SqFt: 15,262<br>Gross SqFt: 25,919<br># Firs: 2<br># Elevators: 0 | Heat: 3<br>Fuel: 3<br>AC: 4                        | HOT WATER<br>FUEL OIL<br>NONE |  |
|            | Const<br>Const      | Year:                    | 1961<br>\$ 222,00         |                                  | ) FNCASED S                        | TRUCTURAL                         | . STEEL FRAME                                                         | Current Net SqFt:<br>Current Gross SqFt:           |                               |  |
|            |                     | nents:                   |                           |                                  | .,                                 |                                   |                                                                       |                                                    | Vacant? N                     |  |
| Con        | nplex \$            | Summa                    | ıry -                     | 1 78 7                           |                                    |                                   |                                                                       |                                                    |                               |  |
| <u>Bui</u> | ldings<br>1         | Gros                     | rrent<br>s-SqFt<br>19.00  | Current<br>Net SqFt<br>15,262.00 | Original<br>Gros SqFt<br>25,919.00 | Original Net SqFt 15,262.00       | Construction Cost \$222,000.00                                        | <u>Insurance</u><br><u>Value</u><br>\$7,160,678.00 | Acquisition<br>Cost<br>\$0.00 |  |
| Cou        | ınty Sı             | ımmarı                   | <i>/</i> -                | Robeson                          |                                    |                                   |                                                                       |                                                    |                               |  |
| <u>Bui</u> | <u>ldings</u><br>1  | Gros                     | rrent<br>s-SqFt<br>119.00 | Current<br>Net SqFt<br>15,262.00 | Original<br>Gros SqFt<br>25,919.00 | Original<br>Net SqFt<br>15,262.00 | Construction Cost \$222,000.00                                        | <u>Insurance</u><br><u>Value</u><br>\$7,160,678.00 | Acquisition<br>Cost<br>\$0.00 |  |
| Rep        |                     | mmary                    |                           | 10,202.00                        | 20,010.00                          | 10,202.00                         | <b>4222,000</b> .00                                                   | ψ1,100,010.00                                      | ψ0.00                         |  |
| ъ.         |                     | _                        |                           | 0 1                              | 0 :                                | 0 : :                             | 0 1 1                                                                 | 1                                                  | A                             |  |