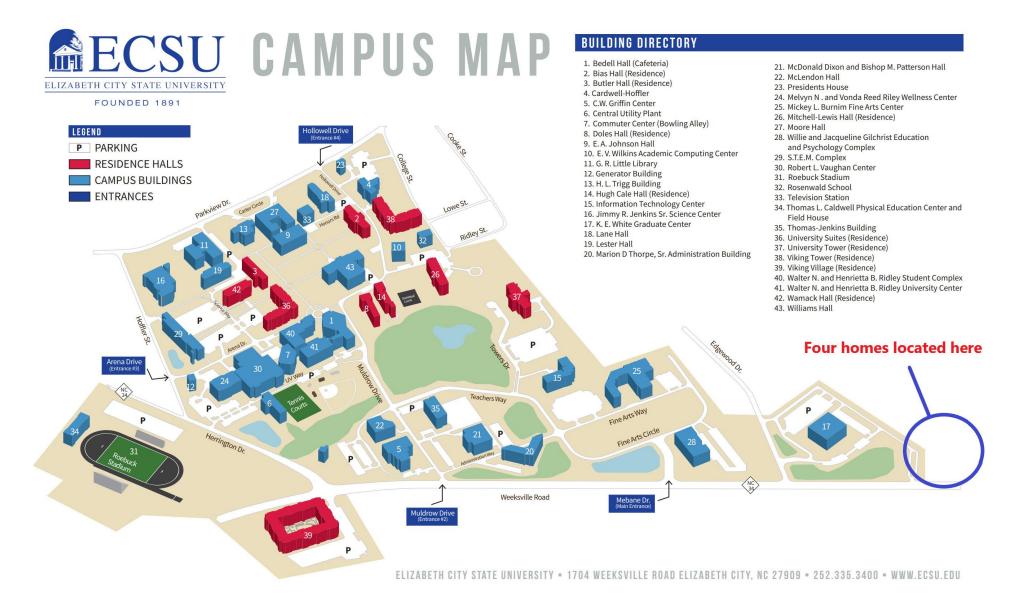

### **ISSUE OVERVIEW**

UNC System institutions are required to request authority from the Board of Governors to proceed with certain acquisitions and dispositions of real property.

The Elizabeth City State University Board of Trustees requests authorization to demolish four existing single-family residential structures. The structures to be demolished include the following:

| Residence Building 102 (Ane Kwu) | 1786 Weeksville Road | 1434 GSF | \$231,759.00 |
|----------------------------------|----------------------|----------|--------------|
| Residence Building 103 (Chigbu)  | 1784 Weeksville Road | 1220 GSF | \$169,316.00 |
| Residence Building 104 (Wilson)  | 1782 Weeksville Road | 1046 GSF | \$231,759.00 |
| Residence Building 105 (Orr)     | 1780 Weeksville Road | 1220 GSF | \$169,316.00 |
|                                  |                      | 4920 GSF | \$802,160,00 |

The four residential structures were constructed in 1961 and were rental units. The structures are vacant and would require extensive repairs and environmental remediation.

The ECSU Board of Trustees approved the demolition of the four residences on March 8, 2022.