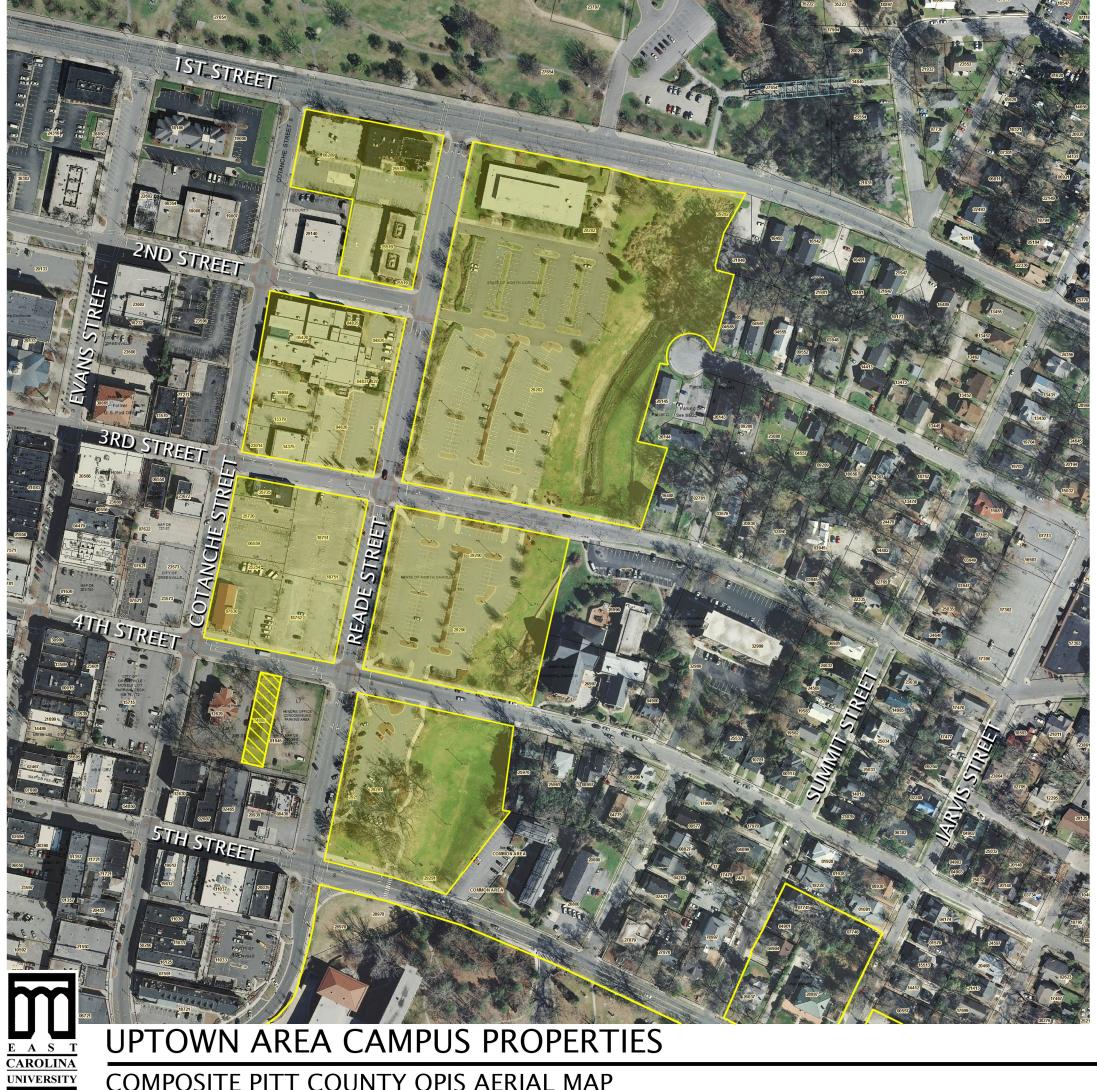

| PARCEL         | AREA | DESCRIPTION                                               |
|----------------|------|-----------------------------------------------------------|
| 29282          | 8.13 | WILLIS BLDG. & PARKING                                    |
| 29290          |      | PARKING/NORTH OF 4TH STREET                               |
| 29291          | 2.31 | PARKING/NORTH OF 5TH STREET                               |
| 06289          | 0.47 | MATERIALS MANAGEMENT - BLDG. 141                          |
| 25518          | 0.55 | HUMAN RESOURCES - BLDG. 127                               |
| 25519          | 0.48 | FINANCIAL SERVICES BLDG.                                  |
|                |      |                                                           |
| 05420          | 0.63 | COTANCHE BLDG. (ITCS)                                     |
| 04825          | 0.25 | COTANCHE BLDG. LOADING                                    |
| 04826          | 0.50 | COTANCHE BLDG. PARKING                                    |
| 04827          | 0.08 | COTANCHE BLDG. GENERATOR                                  |
| 19984          | 0.20 | COTANCHE BLDG. PARKING                                    |
| 13379          | 0.15 | BLDG. 165 PARKING                                         |
| 23014          | 0.08 | BLDG. 165 PARKING                                         |
| 14375          | 0.08 | BLDG. 165                                                 |
| 25725          | 0.08 | ADMINISTRATIVE SUPPORT ANNEX                              |
| 25725<br>25720 | 0.08 | ADMINISTRATIVE SUPPORT ANNEX ADMIN. SUPPORT ANNEX PARKING |
| 06559          | 0.16 | PARKING                                                   |
| 25254          | 0.23 | PARKING                                                   |
| 18751          | 0.10 | PARKING                                                   |
| 18752          | 0.53 | PARKING                                                   |
| 07630          | 0.38 | BLDG 159                                                  |
| 01000          | 0.00 | DEDO. 100                                                 |
| 24889          | 0.17 | ENVIRONMENTAL HEALTH & SAFETY                             |
|                |      |                                                           |

TOTAL 19.04 ACRES

AREAS & DESCRIPTIONS DO NOT INCLUDE PARCELS SOUTH OF 5TH STREET OR EAST OF SUMMIT STREET.

EXISTING SQUARE FOOTAGE WITHIN DEFINED AREA IS: 7,093 SF BUILDING 141 (MATERIALS MANAGEMENT) 13,088 SF BUILDING 127 (HUMAN RESOURCES) WILLS BUILDING

FINANCIAL SERVICES BUILDING CROATAN BUILDING BUILDING 165 5,568 SF

18,659 SF 3,800 SF

ADMINISTRATIVE SUPPORT ANNEX 3,427 SF BUILDING 159 (QUIXOTE) EH&S BUILDING (BROWNING)

3,490 SF 3,096 SF

73,587 SF TOTAL

UNDEVELOPED ACREAGE IS: 0 ACRES, HOWEVER PARKING AREAS OCCUPY APPROXIMATELY 14 ACRES WITHIN THIS AREA.

16 FEBRUARY 2016