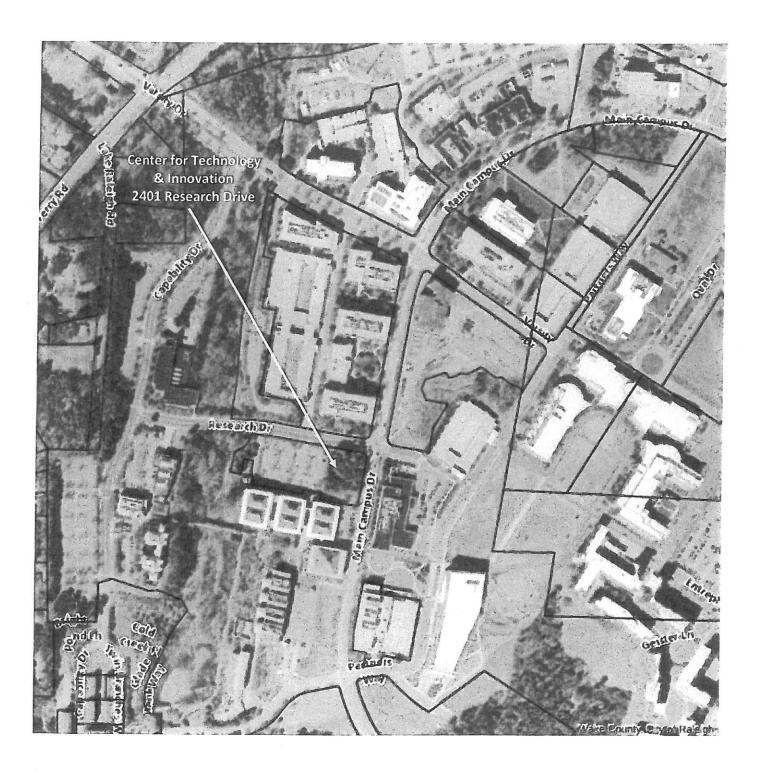

The property is needed to accommodate the Distance Education and Learning Technology Applications (DELTA) administrative offices and outlying DELTA operational units currently located in Partners I, D.H. Hill Library, and Venture Center Complex by consolidating the program into a single office space located in the Center for Technology and Innovation at 2401 Research Drive on NCSU's Centennial Campus. DELTA's administrative offices currently occupy 11,754 SF in Venture Center Complex on NCSU's Centennial Campus under a lease that will expire October 12, 2016.

Name and Address of Present Owner:

**Keystone Corporation** 

5410 Trinity Road, Suite 215

Raleigh, NC 27609

Description of Property: (attach additional sheets if necessary).  $\pm 16,196$  net sq. ft. ( $\pm 18,623$  rentable sq. ft.) of office space at 2401 Research Drive on NC State's Centennial Campus, Raleigh, NC

### Lease

LESSEE

State of North Carolina for North Carolina State University

**LESSOR** 

**Keystone Corporation** 

**LOCATION** 

2401 Research Dr., Raleigh, NC - NC State University's Centennial Campus

SIZE