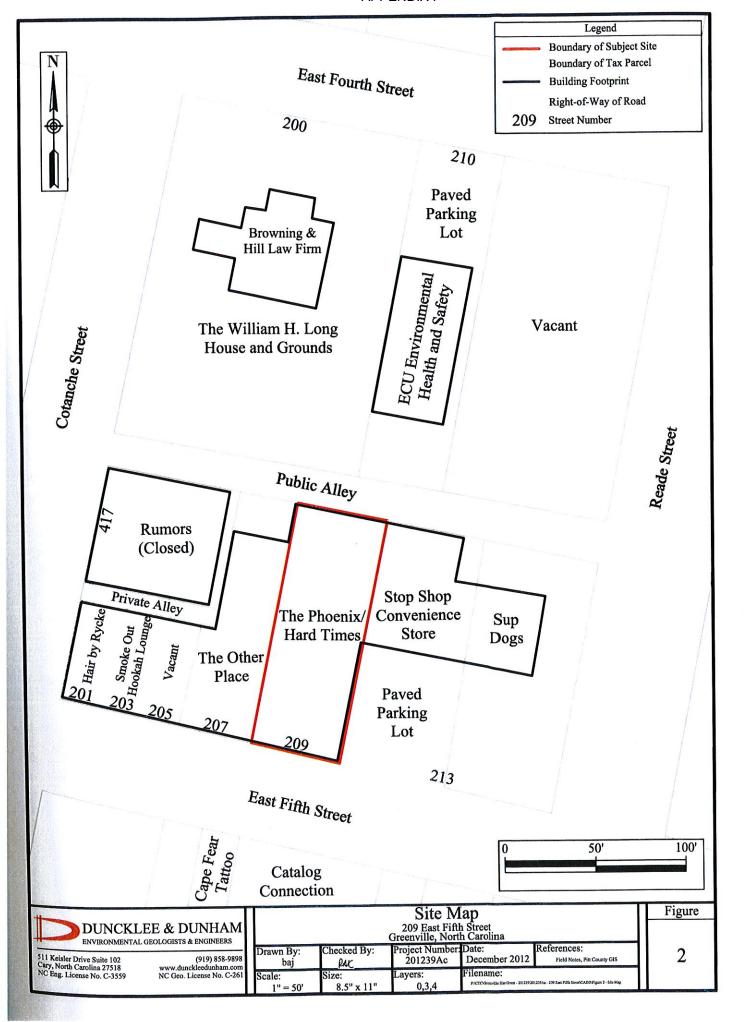

Located at 209 East Fifth Street in Greenville, Pitt County, the property is sited on 0.16 acres and has a two-story 13,500 SF masonry building built in 1915 which previously housed the Phoenix and Hardtimes nightclubs. This property is in a corridor of office space between Reade Street and Cotanche Street owned by ECU and adjacent to the Registrar's Office. The building will be used as additional office space by ECU.

An April 2012 appraisal of the property indicated a value of \$1,000,000. The negotiated purchase price is \$1,103,099. The purchase will be funded with auxiliary overhead receipt funds.

It is recommended that the request of the Board of Trustees be approved and transmitted to the Council of State for final action.