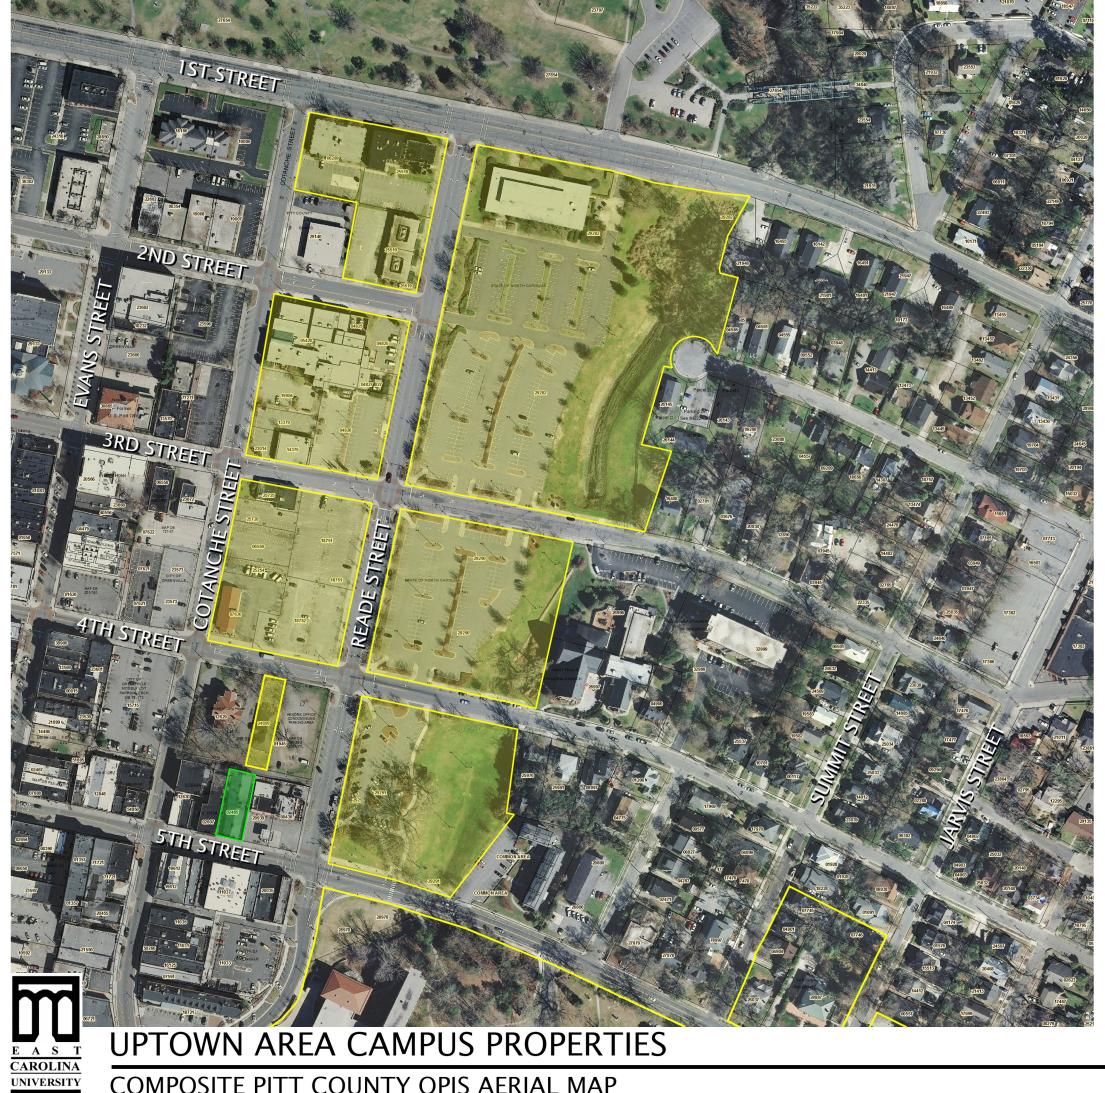

| PARCEL | AREA | DESCRIPTION                      |
|--------|------|----------------------------------|
| 29282  | 8.13 | WILLIS BLDG. & PARKING           |
| 29290  | 2.95 | PARKING/NORTH OF 4TH STREET      |
| 29291  | 2.31 | PARKING/NORTH OF 5TH STREET      |
|        |      |                                  |
| 06289  | 0.47 | MATERIALS MANAGEMENT - BLDG. 141 |
| 25518  | 0.55 | HUMAN RESOURCES - BLDG. 127      |
| 25519  | 0.48 | FINANCIAL SERVICES BLDG.         |
| 05400  |      | 0.0741/0.1/5 BL B.O. ((700))     |
| 05420  | 0.63 | COTANCHE BLDG. (ITCS)            |
| 04825  |      | COTANCHE BLDG. LOADING           |
| 04826  |      | COTANCHE BLDG. PARKING           |
| 04827  |      | COTANCHE BLDG. GENERATOR         |
| 19984  | 0.20 | COTANCHE BLDG. PARKING           |
| 13379  |      | BLDG. 165 PARKING                |
| 23014  | 80.0 | BLDG. 165 PARKING                |
| 14375  | 0.08 | BLDG. 165                        |
| 25725  | 0.08 | ADMINISTRATIVE SUPPORT ANNEX     |
| 25720  | 0.00 | ADMIN SUPPORT ANNEX PARKING      |
| 06559  | 0.10 | PARKING                          |
| 25254  |      | PARKING                          |
| 18751  | •    | PARKING                          |
| 18752  | 0.53 | PARKING                          |
| 07630  | 0.38 | BLDG, 159                        |
|        |      |                                  |
| 24889  | 0.17 | ENVIRONMENTAL HEALTH & SAFETY    |
|        |      |                                  |

TOTAL 19.04 ACRES

AREAS & DESCRIPTIONS DO NOT INCLUDE PARCELS SOUTH OF 5TH STREET OR EAST OF SUMMIT STREET.

EXISTING SQUARE FOOTAGE WITHIN DEFINED AREA IS: 7,093 SF BUILDING 141 (MATERIALS MANAGEMENT) 13,088 SF BUILDING 127 (HUMAN RESOURCES) WILLS BUILDING

FINANCIAL SERVICES BUILDING CROATAN BUILDING BUILDING 165 5,568 SF

18,659 SF 3,800 SF

ADMINISTRATIVE SUPPORT ANNEX 3,427 SF

BUILDING 159 (QUIXOTE) EH&S BUILDING (BROWNING) 3,490 SF 3,096 SF

73,587 SF TOTAL

UNDEVELOPED ACREAGE IS: 0 ACRES, HOWEVER PARKING AREAS OCCUPY APPROXIMATELY 14 ACRES WITHIN THIS AREA.

16 FEBRUARY 2016